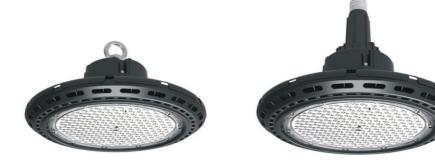

## UFO LED High Bay Light (SGLOUFO series)

High lumen, over 110lm/w, Meanwell driver, LED 3030, Nicha LED chip. Aluminium alloy shell, easy installation, 5 years warranty, over 50,000 hours life span. CE and RoHS

| Model        | LED (qty)       | Power (W) | Shell Material  | Lumen (lm) |
|--------------|-----------------|-----------|-----------------|------------|
| SGL0UFO-150W | Nichia, 196 pcs | 150       | Aluminium Alloy | >16500     |
| SGL0UFO-200W | Nichia, 238 pcs | 200       | Aluminium Alloy | >22000     |
| SGL0UFO-250W | Nichia, 238 pcs | 250       | Aluminium Alloy | >27500     |

**Color:** 3000K – 6500K **Angle:** 60° IP (Waterproof Rating): IP65 Voltage (50Hz – 60Hz): 100Vac – 277Vac

Benefit from the **ENERGY** of the **SUN**...