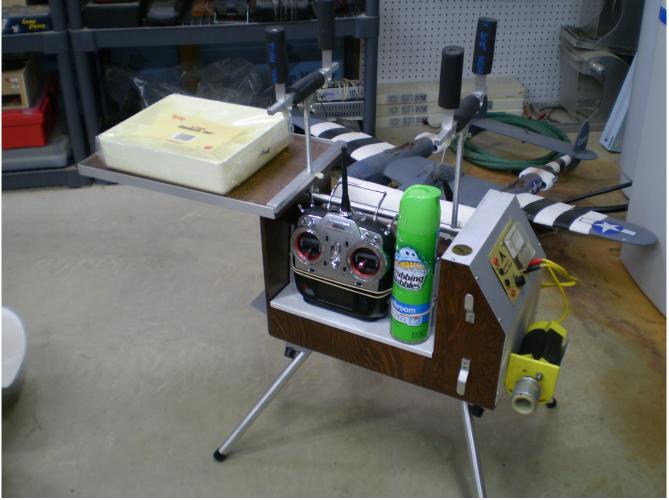

Astro Lithium charger 12V

Astro "Blinky" balancing device. New in package.

12V 5A power supply

DACA "Ultra" field box. Beautiful. New. Probably well over \$100. Bonus

I've assembled it for you. All wood and brushed aluminum