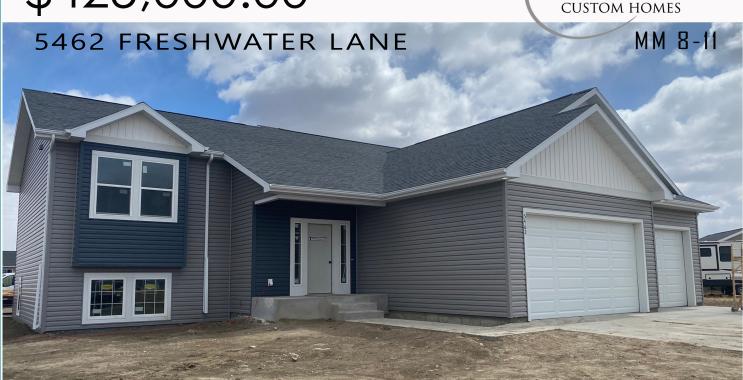

Starting at:

\$425,000.00

## LOCATION

Located in Missouri Meadows

1/2 Mile Northeast of Williston

This gorgeous country development offers 1 acre lots with beautiful views

## PROPERTY FEATURES

- \* Split Level Style
- \* 3 Car Garage
- \* 3 5 Bedrooms
- \* 2 3 Bathrooms
- \* 1555.5 sq ft Main Level
- \* 1507.5 sq ft Basement Level
- \* Unfinished Basement

- \* Vaulted Ceilings
- \* Open Concept Living Area
- \* High Quality Cabinets
- \* Large Kitchen Island
- \* Family Friendly Neighborhood
- \* 1+ acre lot
- \* High Quality Finishes Throughout