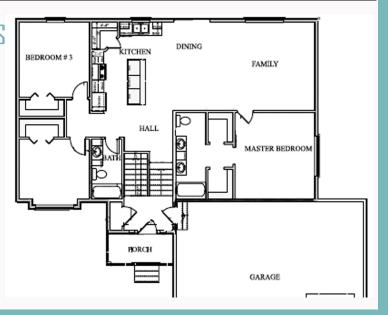

## PROPERTY FEATURES

- \* Split Level Style
- \* 3 Car Garage
- \* 3 5 Bedrooms
- \* 2 3 Bathrooms
- \* 1555.5 sq ft Main Level
- \* 1507.5 sq ft Basement Level
- \* Unfinished Basement

- \* Vaulted Ceilings
- \* Open Concept Living Area
- \* High Quality Cabinets
- \* Large Kitchen Island
- \* Family Friendly Neighborhood
- \* 1+ acre lot
- \* High Quality Finishes Throughout