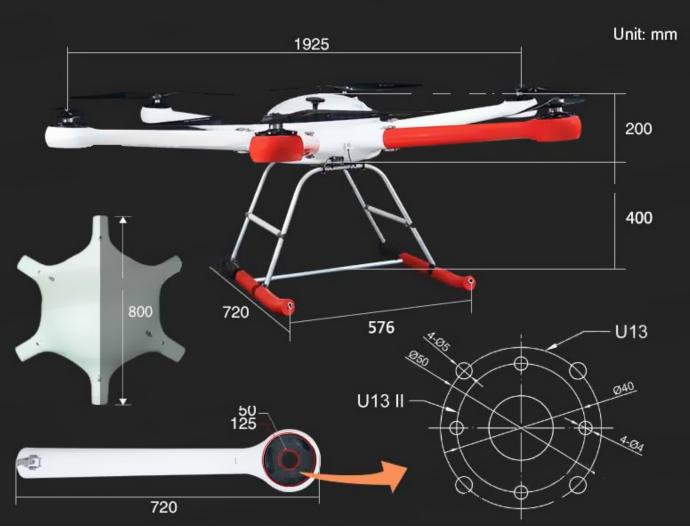

Geospace Industrial dual-screen remote Controller

Airframe dimensions

Flight case

Batteries

Battery charger