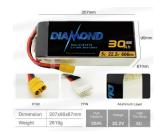

## Features:

Quick battery replacement for continuous operations Triple redundant GNSS/IMU for long term safety and reliability High resolution First Person View (FPV) camera, operators live video for safety at delivery point High load rating Payload release hook (100kg) High capacity Lithium Ion battery packs (4 x 30,000mAh) 2S2P Configured for minimum 30 minutes flight time per battery charge at 35kg payload Dual screen long range ground control station, large screen daylight viewable FPV

Delivered in flight case with included accessories 4 sets of batteries (2 hours continuous flight time) 2 x 4-ch rapid charger systems (charge 2 complete sets of batteries at once) 6M payload lanyard with 100kg rating Cargo net for carrying loose items

Geospace Industrial dual-screen remote Controller

Airframe dimensions

Flight case

Batteries

Battery charger