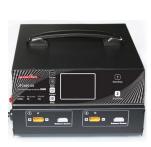

Delivered in flight case with included accessories 4 sets of batteries (2 hours continuous flight time) 2 x 4-ch rapid charger systems (charge 2 complete sets of batteries at once) 6M payload lanyard with 100kg rating Cargo net for carrying loose items

Geospace Industrial dual-screen remote Controller

Airframe dimensions

Flight case

Batteries

Battery charger