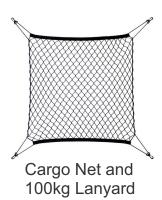

Delivered in flight case with included accessories 4 sets of batteries (2 hours continuous flight time) 2 x 4-ch rapid charger systems (charge 2 complete sets of batteries at once) 6M payload lanyard with 100kg rating Cargo net for carrying loose items