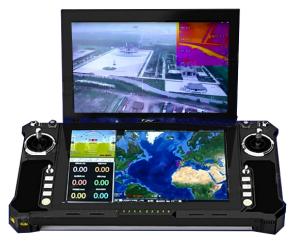

## Features:

Quick battery replacement for continuous operations Triple redundant GNSS/IMU for long term safety and reliability High resolution First Person View (FPV) camera, operators live video for safety at delivery point High load rating Payload release hook (100kg) High capacity Lithium Ion battery packs (4 x 30,000mAh) 2S2P Configured for minimum 30 minutes flight time per battery charge at 35kg payload Dual screen long range ground control station, large screen daylight viewable FPV

Geospace Industrial dual-screen remote Controller

Airframe dimensions

Flight case

Batteries

Battery charger