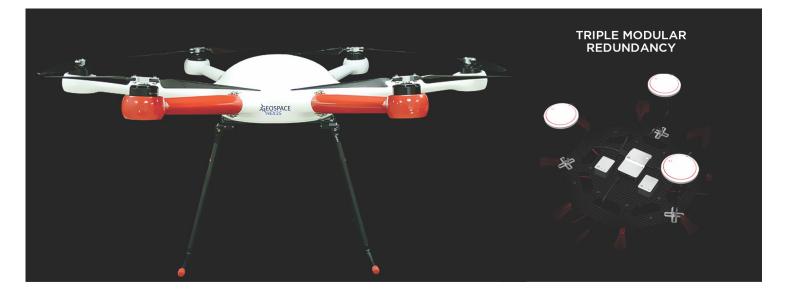

## Features:

Quick battery replacement for continuous operations Triple redundant GNSS/IMU for long term safety and reliability High resolution First Person View (FPV) camera, operators live video for safety at delivery point High load rating Payload release hook (100kg) High capacity Lithium Ion battery packs (4 x 30,000mAh) 2S2P Configured for minimum 30 minutes flight time per battery charge at 35kg payload Dual screen long range ground control station, large screen daylight viewable FPV