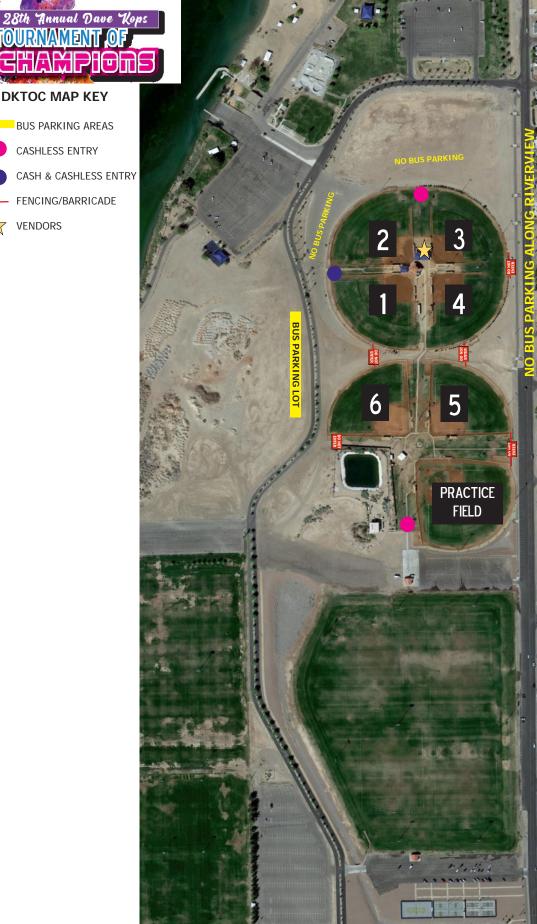

# PARK BUS PARKING /PICK UP AND DROP OFF MAP 2024 MOHAVE HIGH SCHOOL & KEN FOVARGUE

# MAP LOCATION: BULLHEAD CITY ROTARY PARK 2315 BALBOA DR, BULLHEAD CITY, AZ 86442

**DKTOC MAP KEY** 

BUS PARKING AREAS CASHLESS ENTRY

FENCING/BARRICADE

VENDORS