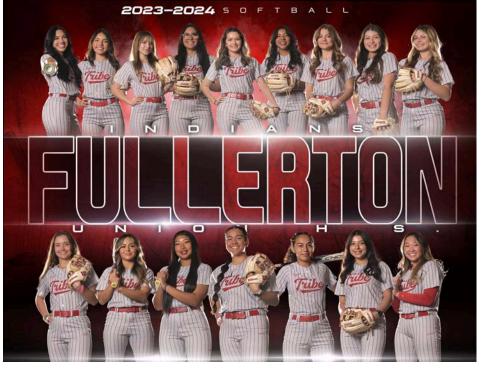

## FULLERTON HIGH SCHOOL

Fullerton Union High School

201 E. Chapman Ave. Fullerton, CA 92832

Enrollment: 1875

School Colors: Red and White Principal: Dr. Laura Rubio

Division/Conference: CIF-SS Div. 3 Athletic Director: Joseph A. Olivas

Head Coach: Trevor Holton Asst. Coaches: Shu Todoroki

Recent History: CIF-SS Div. 4 Finalist, CIF State Southern Regional

Div. 3 Champions

Expectations: Win league, win CIF-SS championship Top Returnees: Malaya Majam-Finch, Zoey Bautista, and

Maiah Rodriguez

College Commitments: None at this time.

| #  | PLAYER               | GRADE  |
|----|----------------------|--------|
| 1  | ARIEL ENRIQUEZ       | 10     |
| 3  | ABBY LEE             | 11     |
| 5  | EMI TODOROKI         | 12     |
| 8  | MELIA VERA           | 10     |
| 11 | MALAYA MAJAM-FINO    | CH 10  |
| 13 | TIANNA SALCIDO       | 12     |
| 14 | MAIAH RODRIGUEZ      | 12     |
| 21 | ANDREA MONTES DE     | OCA 10 |
| 22 | SOFIA HOLTON         | 09     |
| 24 | ava paquin           | 12     |
| 25 | KATELYNN MATHEWS     | 09     |
| 27 | ANALISE BARRIOS      | 10     |
| 29 | <b>ZOEY</b> BAUTISTA | 12     |
| 33 | EMMA THORSON         | 11     |
| 48 | ABBY GALVAN          | 10     |
| 50 | HAYLEY BROCK         | 10     |
|    |                      |        |