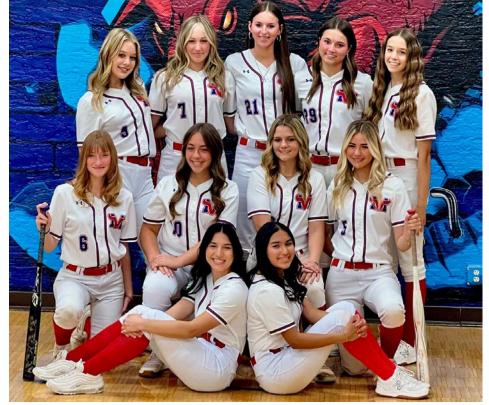

#### MOHAVE HIGH SCHOOL

Mohave High School

2251 Highway 95, Bullhead City, AZ

Enrollment:1,100

School Colors: Dark Green and Vegas Gold

Principal: Ms. Hamilton

Division/Conference: 4A Grand Canyon

Athletic Director: Kory Burgess Head Coach: James Collins

Asst. Coaches: Steve Lujan, Ron Welt, and Dave Farnham

Top Returnees: Alyssa Donegan, and Kaydence Farnham

College Commitments:

| #  | PLAYER             | GRADE       |
|----|--------------------|-------------|
| 0  | SOPHIA DEBORD      | 10          |
| 4  | MARLEY BERUMEN     | 12          |
| 5  | ALYSSA DONEGAN     | 10          |
| 12 | RILEY LAZADA       | 09          |
| 13 | LILLIANNA ACEVEDO  | 12          |
| 16 | ADORALY SOTO-ORTIZ | <b>Z</b> 12 |
| 17 | RILYNN BRAGG       | 09          |
| 20 | GABBY FERNANDEZ    | 09          |
| 22 | GISELL BOJORQUEZ   | 12          |
| 25 | GRACEN DOVER       | 11          |
| 30 | ALINA MIRANDA      | 12          |
| 32 | ZADI DUARTE        | 10          |
| 33 | ABIGAIL LOPEZ      | 11          |
| 56 | JAHNEZZ JONES      | 09          |
| 80 | KAYDENCE FARNHAM   | 11          |
|    |                    |             |