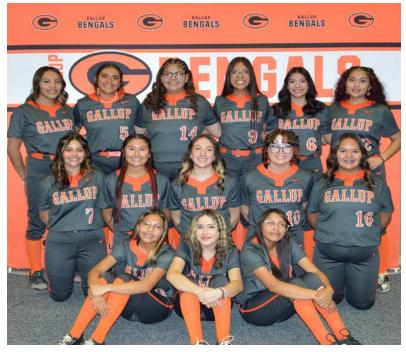

## GALLUP HIGH SCHOOL

Gallup High School

1055 Rico Street, Gallup N.M. 87301

Enrollment: 745

School Colors: Orange and Black

Principal: Lawrence Sena Division/Conference: 1-4A

Athletic Director: Sean Manuelito Head Coach: William Haines

Asst. Coaches: Adrian Marrufo, Chris Belone, Filmer Martinez, John

Greene and Maria Marrufo

Recent History: 2021, 2022 & 2023 District Champs, NM State

Runner-up 2021 & 2023 and State Champions 2022 Expectations: 2024 District and State Champions.

Top Returnees: Seniah Haines, Morgan Belone, Stephanesha Charlie,

Brenna Becenti, Jazmine Marrufo, Victoria Zarate, Leia Tso and

Madison Martinez

College Commitments: Not at this time

| #  | PLAYER           | GRADE   |
|----|------------------|---------|
| 00 | MADISON MARTINEZ | 09      |
| 1  | BRENNA BECENTI   | 12      |
| 2  | MORGAN BELONE    | 10      |
| 3  | ALEXANDRA BLACKO | 80 TAO  |
| 5  | SENIAH HAINES    | 12      |
| 6  | JAZMINE MARRUFO  | 12      |
| 7  | VICTORIA ZARATE  | 12      |
| 8  | JAYLAH GREENE    | 09      |
| 9  | MCKENIZE NOTAH   | 11      |
| 10 | LEIA TSO         | 10      |
| 12 | STEPHANESHA CHAF | RLIE 12 |
| 13 | ADRIANA WELLOUGH | IBY 12  |
| 14 | CHEYENNE SPENCER | 12      |
| 16 | CHEYENNE PANZY   | 09      |
|    |                  |         |