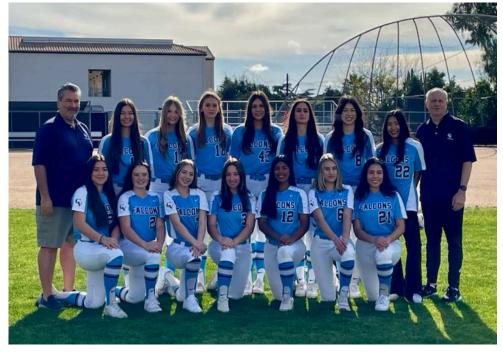

#### SHADOW RIDGE HIGH SCHOOL

#### MEET THE TEAM

| <u>#</u> | PLAYER            | GRADE          |
|----------|-------------------|----------------|
| 5        | KAYLA ANDERSEN    | 10             |
| 16       | MADISON BLOSSER   | 10             |
| 9        | GISELLE CASTELLAN | IOS 10         |
| 10       | ABBY COVINGTON    | 12             |
| 17       | CHLOE COVINGTON   | 9              |
| 18       | MADISON FOSTER    | 11             |
| 13       | JACOBI GLEDHILL   | 11             |
| 12       | JORDYNN HERNAND   | DE <b>Z</b> 10 |
| 4        | JOSSLIN LAW       | 12             |
| 11       | ALINA PAVLOVICH   | 10             |
| 15       | MADELYNN QUIDATO  | 10             |
| 22       | KATELYNN QUIDATO  | 11             |
| 1        | STEVIE ROBISON    | 12             |