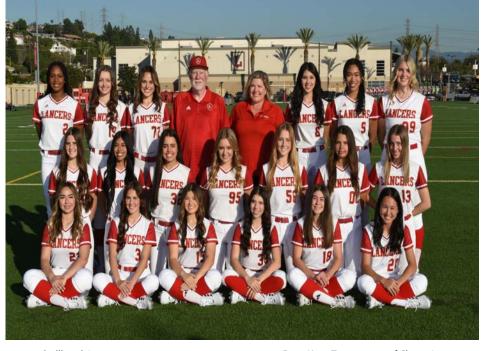

#### ORANGE LUTHERAN HIGH SCHOOL

Orange Lutheran High School

2222 N Santiago Blvd Orange, CA 92867

Enrollment: 1454

School Colors: Red, Vegas Gold, and White

Principal: Jasmine Anderson

Division/Conference: CIFSS D1/Trinity League

Athletic Director: Karen Kekipi Head Coach: Steve Miklos

Asst. Coaches: Jenny Miklos, Ken Briggs, and Russ Roach

Recent History: 2023 Trinity League Champions,

CIFSS D1 Quarterfinalist

Expectations: The Lancers return 8 starters and expect to compete for

the Trinity League Title and CIFSS D1 Championship

Top Returnees: Madelyn Armendariz, Mya Diaz, Chloe McGreevey, Cate

Medvitz, Zara Mineo, Kai Minor, Carlyn Snyder, and Brianne Weiss

College Commitments: Mya Diaz, Concordia University, Irvine,

Kai Minor, Oklahoma, Alejandra Rodriguez, Vanguard University, and

Brianne Weiss, Notre Dame.

#### MEET THE

| #  | PLAYER                 | GRADE  |
|----|------------------------|--------|
| 00 | ELISHKA SUMROW         | 11     |
| 2  | KAI MINOR              | 11     |
| 3  | ALYSSA MCCLURE         | 09     |
| 7  | MYA DIAZ               | 12     |
| 8  | <b>ZOELLE GUMMESON</b> | 12     |
| 9  | BRIANNE WEISS          | 12     |
| 13 | MORGAN HAMBLIN         | 11     |
| 15 | CHLOE MCGREEVEY        | 11     |
| 18 | OLIVA OSKORUS          | 11     |
| 19 | CATE MEDVITZ           | 10     |
| 20 | NAYA MA                | 09     |
| 22 | MAKENNA ERWIN          | 09     |
| 23 | ALEJANDRA RODRIGUE     | Z 12   |
| 32 | MADELYN ARMENDAR       | RIZ 10 |
| 33 | SIERRA NICHOLS         | 10     |
| 56 | CARLYN SNYDER          | 10     |
| 72 | ZARA MINEO             | 12     |
| 95 | GRACE HARRISON         | 11     |
| 99 | AVA NORTON             | 11     |
|    |                        |        |