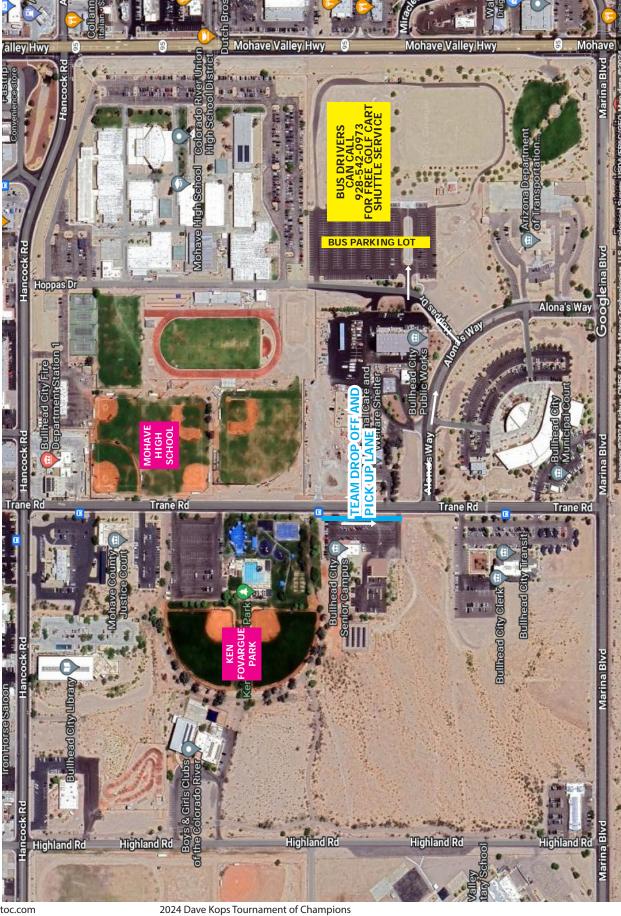

# PARK BUS PARKING /PICK UP AND DROP OFF MAP 2024 MOHAVE HIGH SCHOOL & KEN FOVARGUE

# MAP LOCATION: BULLHEAD CITY ROTARY PARK 2315 BALBOA DR, BULLHEAD CITY, AZ 86442

**DKTOC MAP KEY** 

BUS PARKING AREAS CASHLESS ENTRY

FENCING/BARRICADE

VENDORS