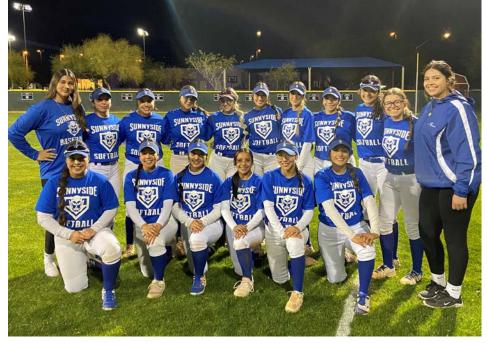

#### SUNNYSIDE HIGH SCHOOL

Sunnyside High School Blue Devils 1725 E. Bilby Rd. Tucson, AZ 85706

Enrollment: 2250

School Colors: Blue and White Principal: Mrs. Stephanie Ponce

Division/Conference: 6A

Athletic Director: Mr. Casey O'Brien Head Coach: Mr. Ozzy Carbajal

Asst. Coaches: Mr. Okzwauldo Gonzalez, Mr. Raul Vega and

Mr. Paul Rosthenhausler

Recent History: Last 2 years of State playoffs finished top 8

Expectations: To compete for a State title every year

Top Returnees: Lauryn Carbajal, Amerika Lopez, Leylani Lopez,

Tatiana Solano, Gabby Morales, Tatyana Vega, Soliel Ponce, Vianney

Cruz, and Ashley Rosthenhausler

College Commitments: Lauryn Carbajal, Western New Mexico University, Amerika Lopez, Phoenix Community College, and Tatiana

Solano, Scottsdale Community College

| ш        | DI AVED               | DADE     |
|----------|-----------------------|----------|
| <u>#</u> |                       | RADE     |
| 7        | KASANDRA ALCARAZ      | 11       |
| 1        | YZABELLA ARMENTA      | 10       |
| 23       | JAZMINE BUSTAMANT     | 12       |
| 5        | LAURYN CARBAJAL       | 12       |
| 11       | VIANNEY CRUZ          | 11       |
| 3        | ALYSSA GONSALEZ       | 09       |
| 22       | AMERIKA LOPE <b>Z</b> | 12       |
| 9        | LEYLANI LOPE <b>Z</b> | 12       |
| 10       | GABRIELA MORALES      | 12       |
| 15       | ANYSSA PACHO          | 10       |
| 13       | SOLIEL PONCE          | 11       |
| 21       | JENELL RODRIGUEZ      | 12       |
| 33       | ASHLEY ROSTHENHAU     | JSLER 10 |
| 14       | TATIANA SOLANO        | 12       |
| 2        | ANDI TONA             | 09       |
| 24       | ISABEL VALENZUELA     | 12       |
| 27       | TAT YANA VEGA         | 11       |
|          |                       |          |