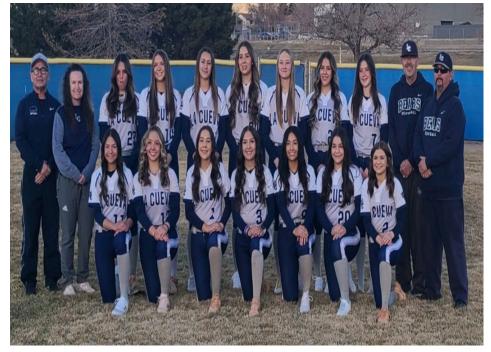

## LA CUEVA HIGH SCHOOL

La Cueva High School

7801 Wilshire Ave, Albuquerque NM 87122

Enrollment :2000 Colors: Blue and Silver Principle: Daina Lee

District 2-5A

AD: Brandon Back

Coaches: Ronald Romero, Robert Slater and Mike Pacheco

Recent History: 25-5 last year Expectations: Top 3 in state Top Returnees: Multiple

College Commitments: Ciena Perez, Southern Nazarene University, Nadya Moreno, Arizona Western, Addison Byers, Western New Mexico, Antonya Lucero, Western New Mexico, Kyra Zamora, Trinidad State and

Hannah Hunt, University of Colorado at Colorado Springs.

| #  | PLAYER               | GRADE |
|----|----------------------|-------|
| 1  | HAILY SILVA          | 10    |
| 2  | HAILEY KING          | 10    |
| 3  | ANTONIA LUCERO       | 12    |
| 7  | HANNAH HUNT          | 12    |
| 8  | NADYA MORENO         | 12    |
| 11 | GENESIS JARAMILLO    | 11    |
| 12 | KYRA ZAMORA          | 12    |
| 14 | LAINEY ALCATRAZ      | 10    |
| 16 | KATE HELLA           | 11    |
| 20 | MACEE REA SANTISTEVA | n 11  |
| 23 | LILIANA MONTOYA      | 11    |
| 24 | MADDISON GEORGE      | 12    |
| 25 | CIENA PEREZ          | 12    |
| 27 | ADDISON BYERS        | 12    |
|    |                      |       |