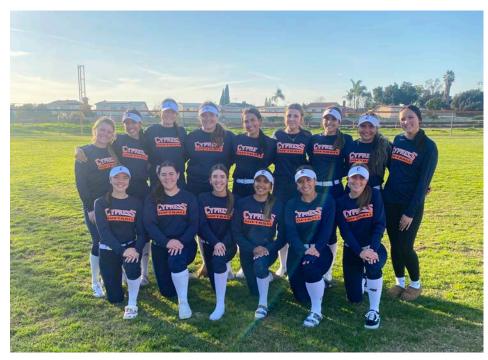

## CYPRESS HIGH SCHOOL

Cypress High School

9801 Valley View Street, Cypress, CA 90630

Enrollment: 2,900

School Colors: Navy Blue, Orange and White

Principal: Jennifer Brown

Division/Conference: CIF Southern Section Division II/Empire League

Athletic Directors: Mark Slevcove and Sean Pfeiffer

Head Coach: Terry Thompson

Asst. Coaches: Kevin Dull, Kristen Baker and Jordan Thompson

Recent History: 2023 Empire League Champions

Expectations: To win the Empire League and CIF SS Divison II

Championships

Top Returnees: Breana Townsend, and Brianna Holguin,

Madelyn Granados, Taylor Monteleone, Naya Taylor, Makayla Bishop,

Sadie Sievers, and Delaney Faus

College Commitments: Madeline Granados, Biola University, Breana Townsend, BYU, and Brianna Holguin, Farleigh Dickinson University

| #          | PLAYER                | GR  | ADE |    |
|------------|-----------------------|-----|-----|----|
|            | LEAH ADAMS            |     | 09  |    |
| 16         | MAYKALA BISHOP        |     | 11  |    |
| 24         | DELANEY FAUS          |     | 11  |    |
| 5          | MADELINE GRANAD       | 08  | 12  |    |
| 11         | HAYDEN HANEY          |     | 09  |    |
| 21         | <b>BRIANNA HOGUIN</b> |     | 12  |    |
| 20         | AUBREY LOPEZ          |     | 09  |    |
| 3          | TAYLOR MONTELEO       | NE  | 12  |    |
| 23         | <b>BROOKLYN MONTG</b> | OME | RY  | 09 |
| 8          | LEILA RODRIGUEZ       |     | 12  |    |
| 10         | KYLIE SANTANDER       |     | 10  |    |
|            | KIYOKO SAUNDERS       |     | 10  |    |
| 18         | SADIE SIEVERS         |     | 10  |    |
| <b>7</b> 5 | ALEXIS STAMPER        |     | 09  |    |
| 2          | NAYA TAYLOR           |     | 11  |    |
| 7          | BREANA TOWNSEN        | ND  | 12  |    |
| 33         | MELISSA TERRAZAS      | S   | 11  |    |
|            | LOGAN HENDERSOI       | N   | 10  |    |
|            | (TEAM MANAGER)        |     |     |    |
|            |                       |     |     |    |