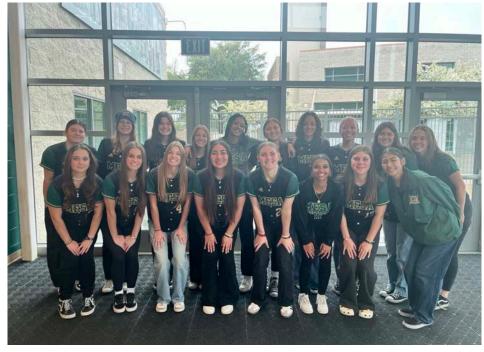

#### SHADOW RIDGE HIGH SCHOOL

#### MEET THE TEAM

| <u>#</u> | PLAYER            | GRADE          |
|----------|-------------------|----------------|
| 5        | KAYLA ANDERSEN    | 10             |
| 16       | MADISON BLOSSER   | 10             |
| 9        | GISELLE CASTELLAN | IOS 10         |
| 10       | ABBY COVINGTON    | 12             |
| 17       | CHLOE COVINGTON   | 9              |
| 18       | MADISON FOSTER    | 11             |
| 13       | JACOBI GLEDHILL   | 11             |
| 12       | JORDYNN HERNAND   | DE <b>Z</b> 10 |
| 4        | JOSSLIN LAW       | 12             |
| 11       | ALINA PAVLOVICH   | 10             |
| 15       | MADELYNN QUIDATO  | 10             |
| 22       | KATELYNN QUIDATO  | 11             |
| 1        | STEVIE ROBISON    | 12             |