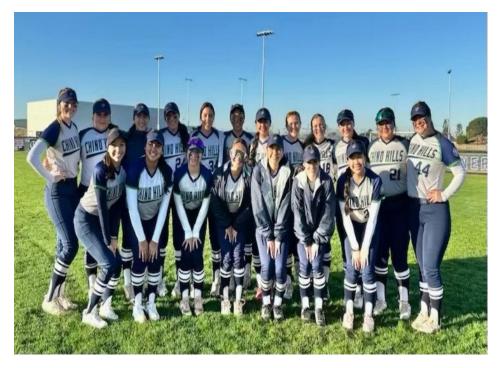

## CHINO HILLS HIGH SCHOOL

Chino Hills High School

16150 Pomona Rincon Rd, Chino Hills, CA 91709

Enrollment: 2900

School Colors: Navy Blue, Kelly Green and White

Principal: Dr. Randal Buoncristiani Division/Conference: Baseline League

Cal Poly SLO.

| #          | PLAYER           | GRADE |
|------------|------------------|-------|
| 4          | LACI TREVINO     | 12    |
| 34         | NADIA JUAREZ     | 11    |
| 21         | MIA RUELAS       | 10    |
| 24         | JOCELYN GARCIA   | 11    |
| 11         | EMMA HOFFMEYER   | 12    |
| 17         | LYLA GONZALEZ    | 11    |
| 44         | KAYLA KOSTYK     | 12    |
| <b>4</b> 3 | ALANA GUTIERREZ  | 12    |
| 8          | SOPHIA TICE      | 10    |
| 12         | LEILANI ALLEN    | 11    |
| 6          | KYLER DEL DUCA   | 11    |
| 7          | LILY STOPANI     | 11    |
| 33         | CEALA HORN       | 10    |
| 10         | LIANNA FERRARA   | 10    |
| 29         | JORDYN SHERRILL  | 10    |
| 88         | MIRANDA JASSO    | 11    |
| 16         | HAILEY MURRAY    | 11    |
| 30         | ALEXIS DE GUZMAN | 10    |
| 5          | JOCELYN MACIAS   | 09    |
|            |                  |       |