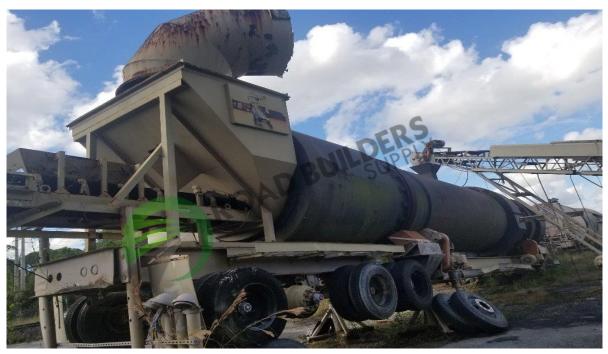

## **CFDM022 Portable 350TPH Counterflow Drum Mixer**

- Like new, never used drum mixer
- Counterflow
- Portable
- CMI converted to standard counterflow drum with new shell (originally a 400tph triple drum, Now probably capable of 350tph
  - All equipment subject to prior sale.
  - RSB strives to ensure the accuracy of all listings, but all listings are "as-is, where-is," with no implied warranty.
  - All buyers are encouraged to inspect equipment personally to verify accuracy.
  - All information contained in this listing sheet is confidential. It is the property of RBS and is not to be shared.
  - Road Builders Supply, LLC accepts no liability for the accuracy of the above listing.