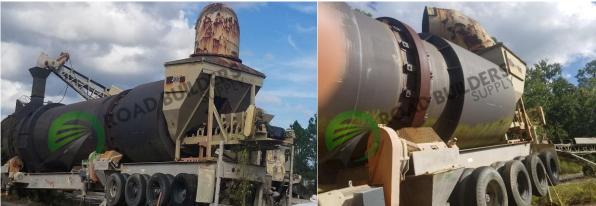

## **CFDM022 Portable 350TPH Counterflow Drum Mixer**

- Like new, never used drum mixer
- Counterflow
- Portable
- CMI converted to standard counterflow drum with new shell (originally a 400tph triple drum, Now probably capable of 350tph
  - All equipment subject to prior sale.
  - RSB strives to ensure the accuracy of all listings, but all listings are "as-is, where-is," with no implied warranty.
  - All buyers are encouraged to inspect equipment personally to verify accuracy.
  - All information contained in this listing sheet is confidential. It is the property of RBS and is not to be shared.
  - Road Builders Supply, LLC accepts no liability for the accuracy of the above listing.