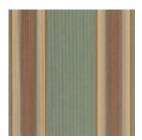

## **AWNING COORDINATES**

**46" Forest Vintage Bar Stripe**4949-0000

46" Eastridge Cocoa 4994-0000