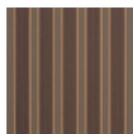

## **AWNING COORDINATES**

**46" Forest Vintage Bar Stripe**4949-0000

46" Eastridge Cocoa 4994-0000