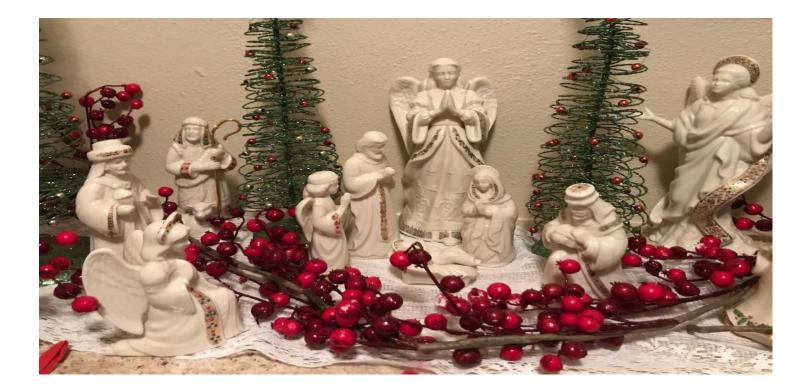

The following are nativity Scenes from many, members of our Hope UCC Congregation. There are no labels of whose they are. There are no words of explanation, words of personal meanings, or family stories. Just the pictures simple and plain with a note of the variety of styles there are. Use these pictures to reflect on the simple joy of Christmas and may they be reminders to you of the simple story of the great love for us in the Christmas birth!

Merry Christmas to you all! Kathy Hobson



## Nativity scenes are

# reminders of the

Christmas story!

# **Nativities**

at Hope





# Nativities in homes of members of the congregation also remind us of the Christmas story!



#### Some nativities are angelic...





#### Some nativities are very similar...







## Some have long family traditions...





#### Some with characters small and unique...





#### Some nativities are modern...





# Some have many characters!





#### Or not quite so many...



Some nativities have just

few...

Α





#### Just the simple story...





#### Some nativities are collapsible...



#### Some come in different forms!





#### On Candles...

#### Inside a Christmas tree...



#### Or in crude wooden nesting figures...







# Or in scupture





# Some

Even

with

۵

little

fun!

Sometimes more than one nativity resides at the same house!







But in whatever style, may they all be reminders of the great gift of love to us in the Christmas story of Jesus' bir