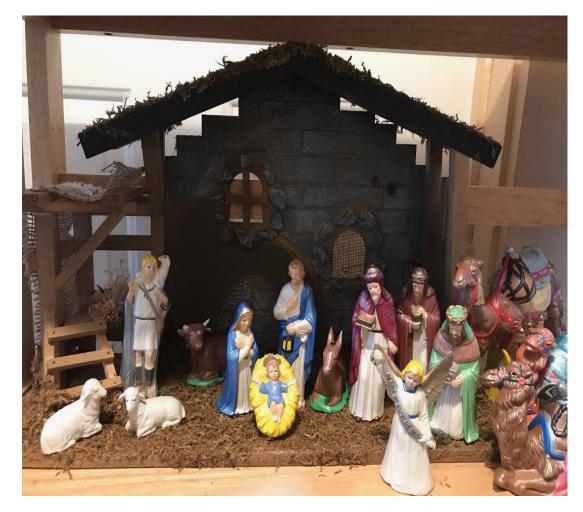

The following are nativity Scenes from many, members of our Hope UCC Congregation. There are no labels of whose they are. There are no words of explanation, words of personal meanings, or family stories. Just the pictures simple and plain with a note of the variety of styles there are. Use these pictures to reflect on the simple joy of Christmas and may they be reminders to you of the simple story of the great love for us in the Christmas birth!

Merry Christmas to you all! Kathy Hobson



## Nativity scenes are

# reminders of the

Christmas story!

# **Nativities**

at Hope





# Nativities in homes of members of the congregation also remind us of the Christmas story!



#### Some nativities are angelic...





#### Some nativities are very similar...







## Some have long family traditions...





#### Some with characters small and unique...





#### Some nativities are modern...





# Some have many characters!





#### Or not quite so many...



Some nativities have just

few...

Α





#### Just the simple story...





#### Some nativities are collapsible...



#### Some come in different forms!





#### On Candles...

#### Inside a Christmas tree...



#### Or in crude wooden nesting figures...







# Or in scupture





# Some

Even

with

۵

little

fun!

Sometimes more than one nativity resides at the same house!







But in whatever style, may they all be reminders of the great gift of love to us in the Christmas story of Jesus' birth!