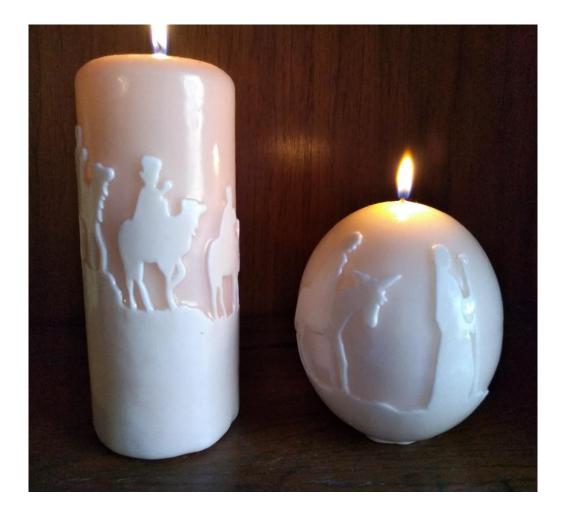

e joy of Christmas and may they be reminders to you of the simple story of the great love for us in the Christmas birth!

Merry Christmas to you all! Kathy Hobson



## Nativity scenes are

# reminders of the

Christmas story!

# **Nativities**

at Hope





# Nativities in homes of members of the congregation also remind us of the Christmas story!



#### Some nativities are angelic...





#### Some nativities are very similar...







## Some have long family traditions...





#### Some with characters small and unique...





#### Some nativities are modern...





# Some have many characters!





#### Or not quite so many...



Some nativities have just

few...

Α





#### Just the simple story...





#### Some nativities are collapsible...



#### Some come in different forms!





#### On Candles...

#### Inside a Christmas tree...



#### Or in crude wooden nesting figures...







# Or in scupture





# Some

Even

with

۵

little

fun!

Sometimes more than one nativity resides at the same house!







But in whatever style, may they all be reminders of the great gift of love to us in the Christmas story of Jesus' birth!