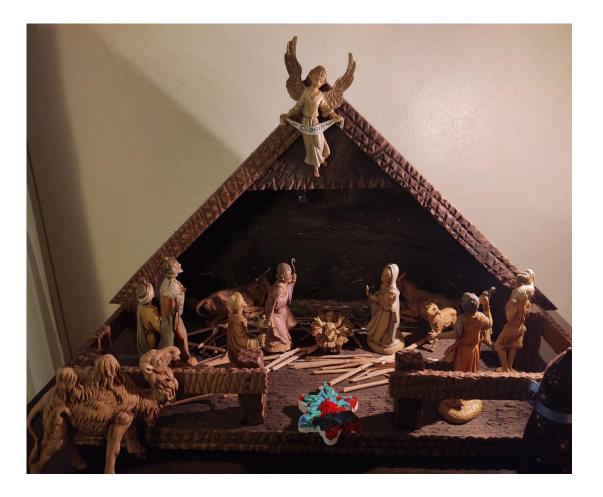

The following are nativity Scenes from many, members of our Hope UCC Congregation. There are no labels of whose they are. There are no words of explanation, words of personal meanings, or family stories. Just the pictures simple and plain with a note of the variety of styles there are. Use these pictures to reflect on the simple joy of Christmas and may they be reminders to you of the simple story of the great love for us in the Christmas birth!

Merry Christmas to you all! Kathy Hobson



## Nativity scenes are

# reminders of the

Christmas story!

# **Nativities**

at Hope





# Nativities in homes of members of the congregation also remind us of the Christmas story!



#### Some nativities are angelic...





#### Some nativities are very similar...







## Some have long family traditions...





#### Some with characters small and unique...





#### Some nativities are modern...





# Some have many characters!





#### Or not quite so many...



Some nativities have just

few...

Α





#### Just the simple story...





#### Some nativities are collapsible...



#### Some come in different forms!





#### On Candles...

#### Inside a Christmas tree...



#### Or in crude wooden nesting figures...







# Or in scupture





# Some

Even

with

۵

little

fun!

Sometimes more than one nativity resides at the same house!







But in whatever style, may they all be reminders of the great gift of love to us in the Christmas story of Jesus' birth!