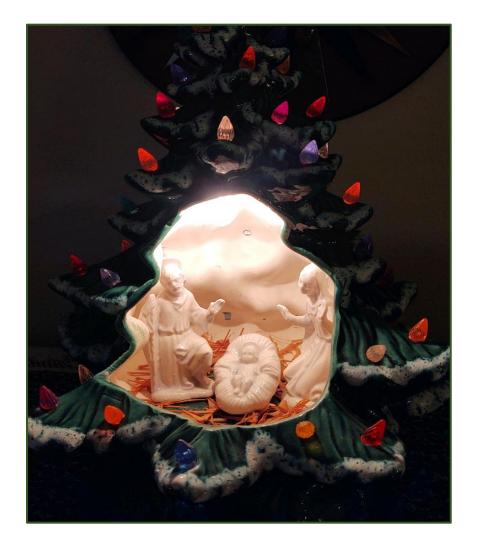

e simple story of the great love for us in the Christmas birth!

Merry Christmas to you all! Kathy Hobson



## Nativity scenes are

# reminders of the

Christmas story!

# **Nativities**

at Hope





# Nativities in homes of members of the congregation also remind us of the Christmas story!



#### Some nativities are angelic...





#### Some nativities are very similar...







## Some have long family traditions...





#### Some with characters small and unique...





#### Some nativities are modern...





# Some have many characters!





#### Or not quite so many...



Some nativities have just

few...

Α





#### Just the simple story...





#### Some nativities are collapsible...



#### Some come in different forms!





#### On Candles...

#### Inside a Christmas tree...



#### Or in crude wooden nesting figures...







# Or in scupture





# Some

Even

with

۵

little

fun!

Sometimes more than one nativity resides at the same house!







But in whatever style, may they all be reminders of the great gift of love to us in the Christmas story of Jesus' birth!