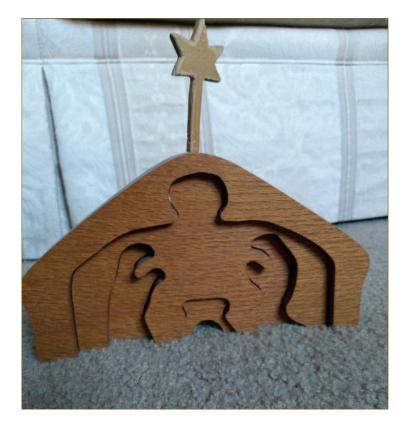

Christmas birth!

Merry Christmas to you all! Kathy Hobson



## Nativity scenes are

# reminders of the

Christmas story!

# **Nativities**

at Hope





# Nativities in homes of members of the congregation also remind us of the Christmas story!



#### Some nativities are angelic...





#### Some nativities are very similar...







## Some have long family traditions...





#### Some with characters small and unique...





#### Some nativities are modern...





# Some have many characters!





#### Or not quite so many...



Some nativities have just

few...

Α





#### Just the simple story...





#### Some nativities are collapsible...



#### Some come in different forms!





#### On Candles...

#### Inside a Christmas tree...



#### Or in crude wooden nesting figures...







# Or in scupture





# Some

Even

with

۵

little

fun!

Sometimes more than one nativity resides at the same house!







But in whatever style, may they all be reminders of the great gift of love to us in the Christmas story of Jesus' birth!