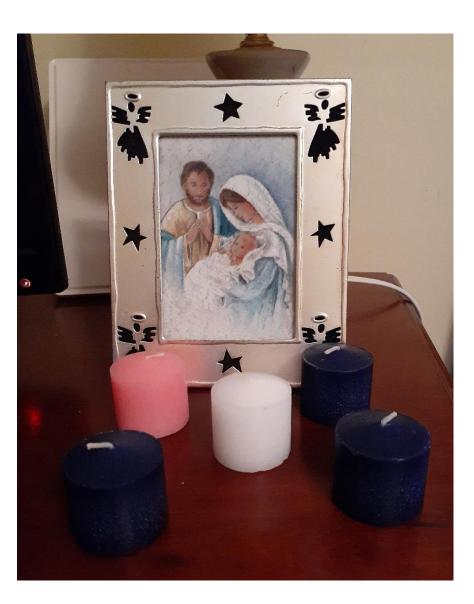

e pictures simple and plain with a note of the variety of styles there are. Use these pictures to reflect on the simple joy of Christmas and may they be reminders to you of the simple story of the great love for us in the Christmas birth!

Merry Christmas to you all! Kathy Hobson



## Nativity scenes are

# reminders of the

Christmas story!

# **Nativities**

at Hope





# Nativities in homes of members of the congregation also remind us of the Christmas story!



#### Some nativities are angelic...





#### Some nativities are very similar...







## Some have long family traditions...





#### Some with characters small and unique...





#### Some nativities are modern...





# Some have many characters!





#### Or not quite so many...



Some nativities have just

few...

Α





#### Just the simple story...





#### Some nativities are collapsible...



#### Some come in different forms!





#### On Candles...

#### Inside a Christmas tree...



#### Or in crude wooden nesting figures...







# Or in scupture





# Some

Even

with

۵

little

fun!

Sometimes more than one nativity resides at the same house!







But in whatever style, may they all be reminders of the great gift of love to us in the Christmas story of Jesus' birth!