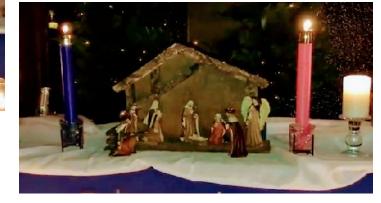

The following are nativity Scenes from many, members of our Hope UCC Congregation. There are no labels of whose they are. There are no words of explanation, words of personal meanings, or family stories. Just the pictures simple and plain with a note of the variety of styles there are. Use these pictures to reflect on the simple joy of Christmas and may they be reminders to you of the simple story of the great love for us in the Christmas birth!

Merry Christmas to you all! Kathy Hobson



## Nativity scenes are

# reminders of the

Christmas story!

# **Nativities**

at Hope





# Nativities in homes of members of the congregation also remind us of the Christmas story!



#### Some nativities are angelic...





#### Some nativities are very similar...







## Some have long family traditions...





#### Some with characters small and unique...





#### Some nativities are modern...





# Some have many characters!





#### Or not quite so many...



Some nativities have just

few...

Α





#### Just the simple story...





#### Some nativities are collapsible...



#### Some come in different forms!





#### On Candles...

#### Inside a Christmas tree...



#### Or in crude wooden nesting figures...







# Or in scupture





# Some

Even

with

۵

little

fun!

Sometimes more than one nativity resides at the same house!







But in whatever style,