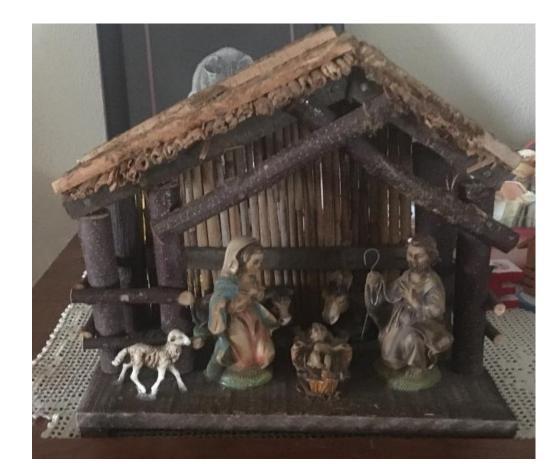

te of the variety of styles there are. Use these pictures to reflect on the simple joy of Christmas and may they be reminders to you of the simple story of the great love for us in the Christmas birth!

Merry Christmas to you all! Kathy Hobson



## Nativity scenes are

# reminders of the

Christmas story!

# **Nativities**

at Hope





# Nativities in homes of members of the congregation also remind us of the Christmas story!



#### Some nativities are angelic...





#### Some nativities are very similar...







## Some have long family traditions...





#### Some with characters small and unique...





#### Some nativities are modern...





# Some have many characters!





#### Or not quite so many...



Some nativities have just

few...

Α





#### Just the simple story...





#### Some nativities are collapsible...



#### Some come in different forms!





#### On Candles...

#### Inside a Christmas tree...



#### Or in crude wooden nesting figures...







# Or in scupture





# Some

Even

with

۵

little

fun!

Sometimes more than one nativity resides at the same house!







But in whatever style, may they all be reminders of the great gift of love to us in the Christmas story of Jesus' birth!