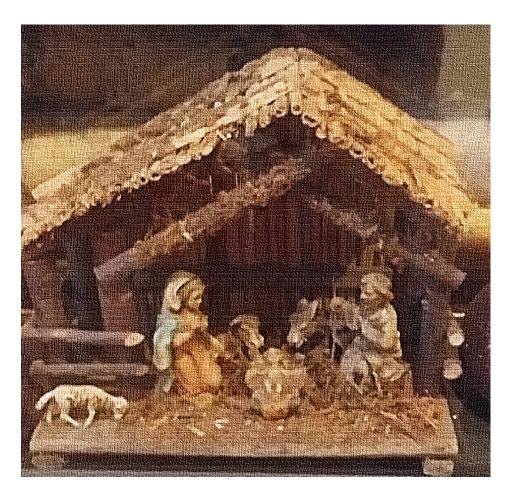

note of the variety of styles there are. Use these pictures to reflect on the simple joy of Christmas and may they be reminders to you of the simple story of the great love for us in the Christmas birth!

Merry Christmas to you all! Kathy Hobson



## Nativity scenes are

# reminders of the

Christmas story!

# **Nativities**

at Hope





# Nativities in homes of members of the congregation also remind us of the Christmas story!



#### Some nativities are angelic...





#### Some nativities are very similar...







## Some have long family traditions...





#### Some with characters small and unique...





#### Some nativities are modern...





# Some have many characters!





#### Or not quite so many...



Some nativities have just

few...

Α





#### Just the simple story...





#### Some nativities are collapsible...



#### Some come in different forms!





#### On Candles...

#### Inside a Christmas tree...



#### Or in crude wooden nesting figures...







# Or in scupture





# Some

Even

with

۵

little

fun!

Sometimes more than one nativity resides at the same house!







But in whatever style, may they all be reminders of the great gift of love to us in the Christmas story of Jesus' birth!