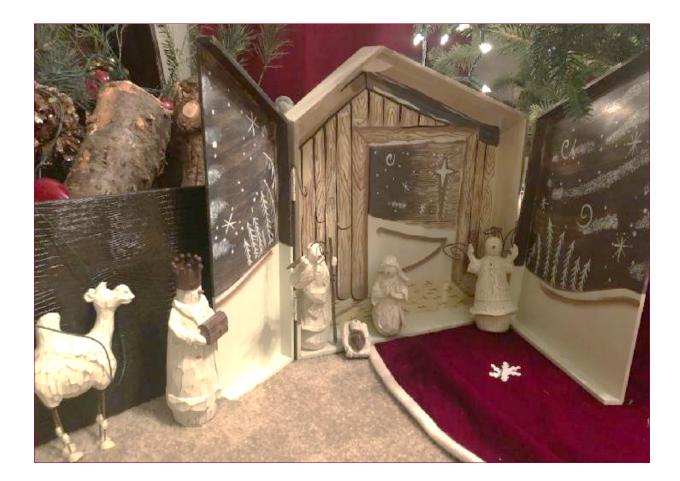

these pictures to reflect on the simple joy of Christmas and may they be reminders to you of the simple story of the great love for us in the Christmas birth!

Merry Christmas to you all! Kathy Hobson



## Nativity scenes are

# reminders of the

Christmas story!

# **Nativities**

at Hope





# Nativities in homes of members of the congregation also remind us of the Christmas story!



#### Some nativities are angelic...





#### Some nativities are very similar...







## Some have long family traditions...





#### Some with characters small and unique...





#### Some nativities are modern...





# Some have many characters!





#### Or not quite so many...



Some nativities have just

few...

Α





#### Just the simple story...





#### Some nativities are collapsible...



#### Some come in different forms!





#### On Candles...

#### Inside a Christmas tree...



#### Or in crude wooden nesting figures...







# Or in scupture





# Some

Even

with

۵

little

fun!

Sometimes more than one nativity resides at the same house!







But in whatever style, may they all be reminders of the great gift of love to us in the Christmas story of Jesus' birth!