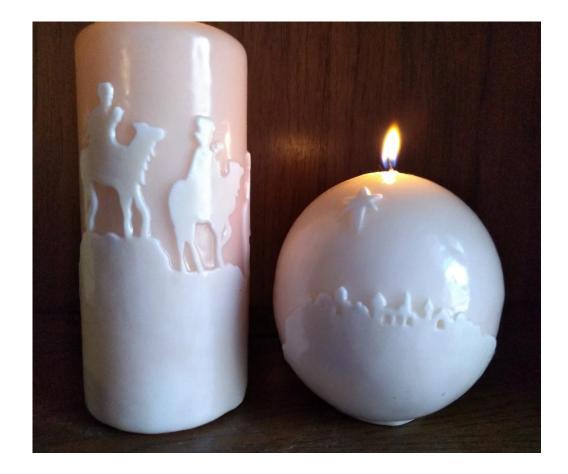

joy of Christmas and may they be reminders to you of the simple story of the great love for us in the Christmas birth!

Merry Christmas to you all! Kathy Hobson



## Nativity scenes are

# reminders of the

Christmas story!

# **Nativities**

at Hope





# Nativities in homes of members of the congregation also remind us of the Christmas story!



#### Some nativities are angelic...





#### Some nativities are very similar...







## Some have long family traditions...





#### Some with characters small and unique...





#### Some nativities are modern...





# Some have many characters!





#### Or not quite so many...



Some nativities have just

few...

Α





#### Just the simple story...





#### Some nativities are collapsible...



#### Some come in different forms!





#### On Candles...

#### Inside a Christmas tree...



#### Or in crude wooden nesting figures...







# Or in scupture





# Some

Even

with

۵

little

fun!

Sometimes more than one nativity resides at the same house!







But in whatever style, may they all be reminders of the great gift of love to us in the Christmas story of Jesus' birth!