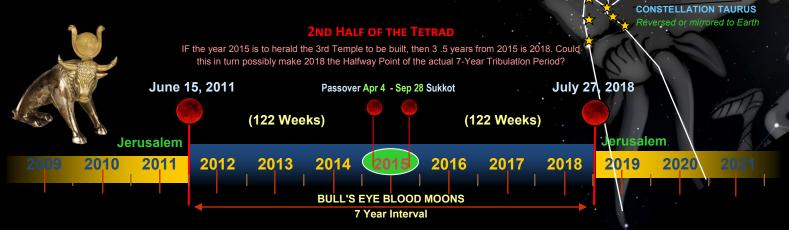

# ENTRAL BLOOD MOONS 7-YEAR INTERVAL OF THE BULL'S EYE OVER JERUSALEM

"Can you bind the chains of the Pleiades? Can you loosen Orion's belt? Can you bring forth the constellations in their seasons or lead out the Bear with its cubs? Do you know the laws of the heavens? -Job 38:31-33

The purpose of this timeline-chart is to focus exclusively on the Bull's Eye Blood Moon 7-Year interval and its possible significance. The start of the 7-year interval begins on the Jewish feast of Pentecost, in June of 2011. IF so, then Pentecost could be a pivotal point of reference in considering its possible prophetic significance in time and meaning as it relates to a the possible conclusion of the Church Age, the Rapture and the commencing of the Tribulation before 2018. A timeline will plot the 7-year Interval of the 2 Blood Moons that rarely occur, much less being exactly 7-year apart and in the same Constellation and in direct line with Jerusalem. The Zodiac or Mazzaroth will be plotted onto the Earth geographically to show how it reflects the Heavenlies with the emphases on Taurus and its locality on Earth. It correlates to the 7 Churches of Asia as the Pleiades with the Taurus Mountains in modern day Turkey. This is taken from a Judeo-Christian world point of view.

# SOME OBSERVATIONS

-Both "Bull's Eye" Blood Moon will be in direct line, seen from Jerusalem and in-between the 2 horns of the Taurus 7 years apart. -The 2 Blood Moons of 2011 and 2018 are associated with a Pentecost Feast wheat 'harvest' that occur when the Sun is in Taurus. -The June 15, 2011 Bull's Eye Blood Moon takes place exactly in-between the Horns of Taurus making 2015 a sort of start point in time. -The Sun is in the Sign of Taurus during the season of Pentecost -as it was in Mt. Sinai and 50 days after the Resurrection of Jesus Christ. -The Constellation Taurus with Pleiades mirrors its opposite geographic positions with Pleiades as the 7 Churches adjacent the Taurus Mts of Turkey. -They are distanced apart in a similar pattern from the Taurus Mountains opposite their positions as are the Pleiades from the Head of Taurus. -The 7 Churches of Asia from Revelation are geographically in a 'V" shape like the horns of a Bull in the Constellation Taurus.