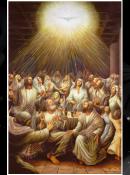

#### NUMERICAL ASSOCIATIONS

It is interesting that according to the Book of Enoch, there were 120 Fallen Angels that left their 'First Estate' and mingled with the

seed' or DNA of Humanity. Such illicit interactions are also recorded in Genesis 6. In a same parallel occurrence, on Pentecost 50 days after the resurrection of Jesus Christ, there were likewise 120 Disciples of Christ that met on Mt. Zion where GOD the Holy Spirit came down and indwelled the Disciples with Power from 'on high'. This Power was to enable the Followers of Christ to be witnesses of the redeeming work of Christ to the world.

### THE UPPER ROOM

On Pentecost, 120 Disciples gathered and 'went up' as the Holy Spirit came down inwardly with "Power, Fire & sound of Rushing Wind" - as if a blast, a type of Mt. Sinai.

CHURCHES

ASIA

idelphia