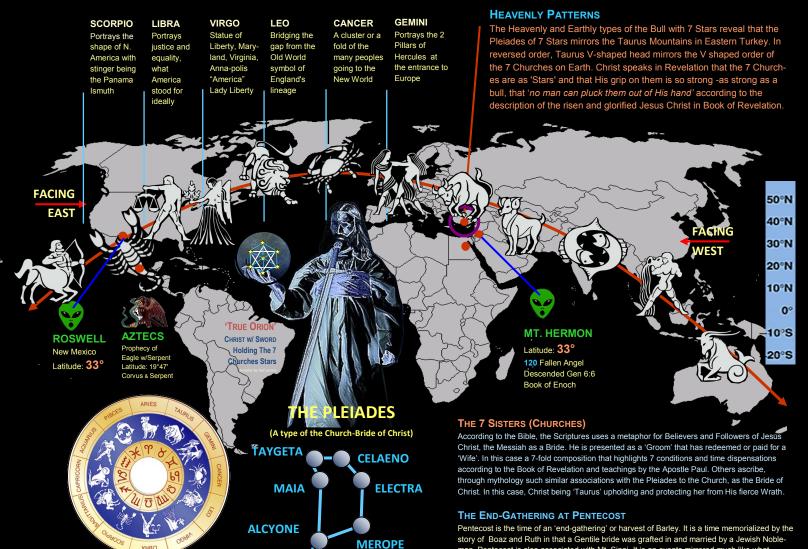

### THE WITNESS OF THE SKY

The 12 Constellations in the Heavens can be mapped out on Earth as they mirror their positions with key geographic latitudes and longitudes. Symbols and numbers play a significant role in all things spirituality as YHWH is the author of mathematics and design. Each Zodiac symbol has a meaning ascribed to the redemptive work of Christ. The Constellations tell the story of the King, His 1st coming and His triumphant return. The story starts in Virgo and ends with Leo. What is amazing is that only from Earth can this storyline be viewed, as if it was made for Humans, to read and comprehend form Earth. As Paul states in the Book of Romans, they are the 'Silent Witness' to the LORD's Plan of Redemption from Mankind's Fall.

### THE MAZZAROTH

According to the research of E.W. Bullinger, the constellations proclaim the Plan of Man's Redemption through the main character, Jesus Christ. Each constellation is but a facet or 'angle' of an attribute and characteristic of the Messiah. Likewise, the configuration of the stars can be superimposed onto the Earth & many locations are specifically copied or mirrored as such

#### NUMERICAL ASSOCIATIONS

It is interesting that according to the Book of Enoch, there were 120 Fallen Angels that left their 'First Estate' and mingled with the

seed' or DNA of Humanity. Such illicit interactions are also recorded in Genesis 6. In a same parallel occurrence, on Pentecost 50 days after the resurrection of Jesus Christ, there were likewise 120 Disciples of Christ that met on Mt. Zion where GOD the Holy Spirit came down and indwelled the Disciples with Power from 'on high'. This Power was to enable the Followers of Christ to be witnesses of the redeeming work of Christ to the world.