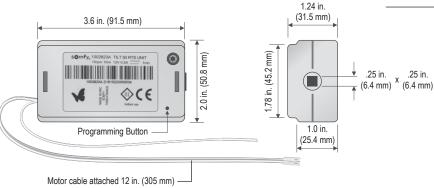

# Tilt 50 WireFree™ RTS

Part # 1002822





Offers control via Radio Technology Somfy® (RTS)





- Tilt only
- Features Somfy patented Modulis control, capable of precision tilting of blind slats.

2" Horizontal Blinds

# **Technical Features**

| Voltage Supply          | DC         |
|-------------------------|------------|
| Index Protection Rating | IP 20      |
| Limit Switch Type       | Electronic |

## Dimensions - in. (mm)



### Performances

#### Tilt 50 WireFree™ RTS

| Voltage           | 12V DC                                           |
|-------------------|--------------------------------------------------|
| Torque            | .6 Nm                                            |
| Sound Level       | 44 dBA at 5 rpm with rubberized headrail adaptor |
| Speed             | 10 rpm                                           |
| Slow Speed Option | 5 rpm                                            |



#### **Temperature Working Range** 32°F to 140°F (0°C to 60°C)

| Antenna RF antenna wire must be positioned outside of headrail and should not come in contact with metal surfaces for greatest RF range. RF wire may need to be repositioned for optimal performance. Antenna wire must not be cut. | Insulation | Cl