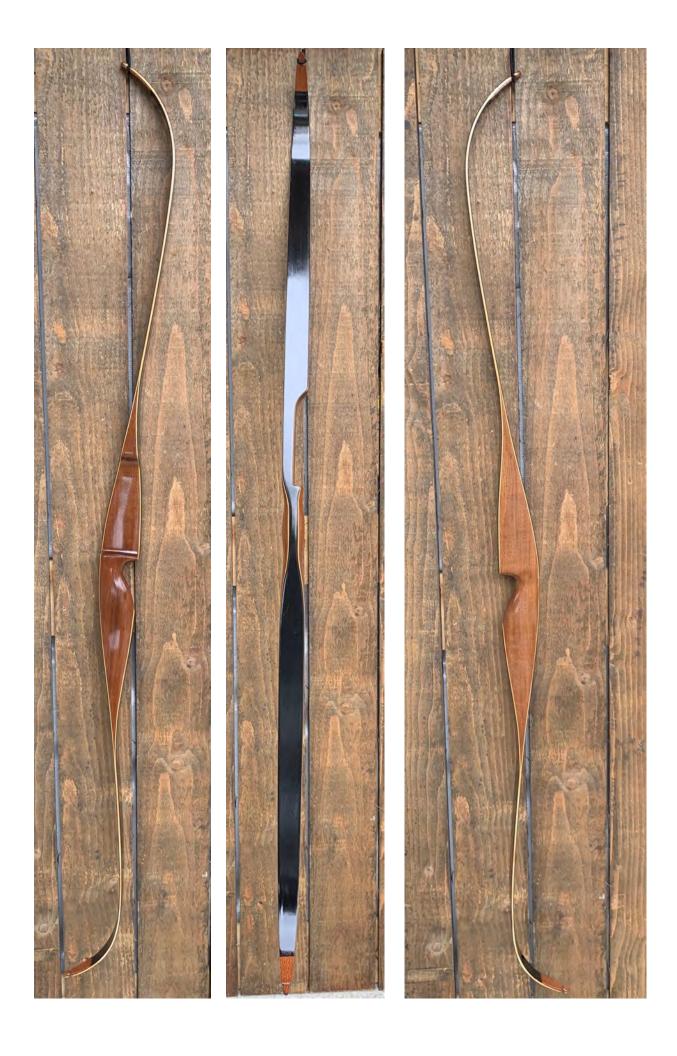

YEAR: 1960's

MAKE: FASCO

MODEL: Model 30

HAND: Right

DRAW WEIGHT: 40# (Marked 38#)

AMO LENGTH: 64"

PRICE: \$169.00

SHIPPING & HANDLING: \$29.00

**TOTAL COST: \$198.00** 

DESCRIPTION: FASCO was a highly-regarded bow brand. This Model 30 is a great looking and performing recurve, very smooth and accurate. Comfortable grip. It registers 40#@28" on both my bow scales, but is marked 38#. Bow has no delamination; no cracks; limbs are straight. Overlays and tips are in great condition. No drilled holes; No chips, dings or cracks. No crazing or stress cracks; no stress lines. A few minor scratches and nicks here and there. Decal is in good condition. Overall, this is a really nice bow in excellent condition for its age.