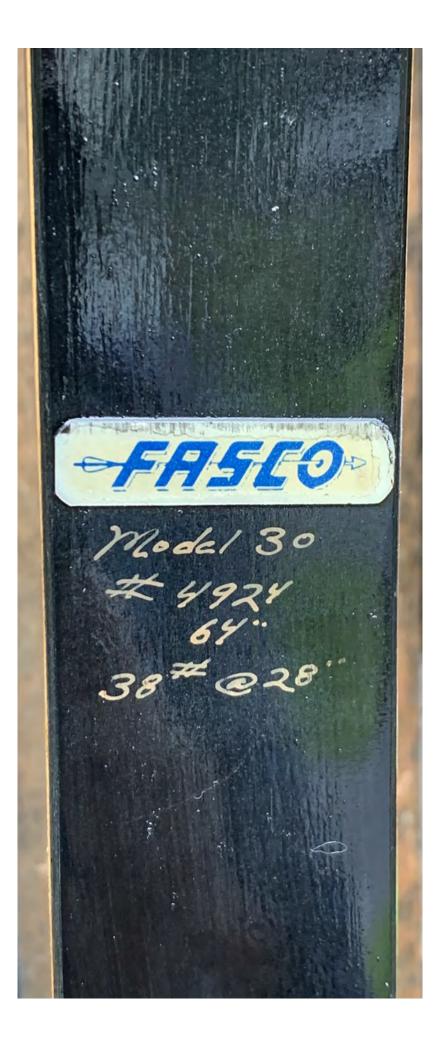

YEAR: 1960's

MAKE: FASCO

MODEL: Model 30

HAND: Right

DRAW WEIGHT: 40# (Marked 38#)

AMO LENGTH: 64"

PRICE: \$169.00

SHIPPING & HANDLING: \$29.00

**TOTAL COST: \$198.00** 

DESCRIPTION: FASCO was a highly-regarded bow brand. This Model 30 is a great looking and performing recurve, very smooth and accurate. Comfortable grip. It registers 40#@28" on both my bow scales, but is marked 38#. Bow has no delamination; no cracks; limbs are straight. Overlays and tips are in great condition. No drilled holes; No chips, dings or cracks. No crazing or stress cracks; no stress lines. A few minor scratches and nicks here and there. Decal is in good condition. Overall, this is a really nice bow in excellent condition for its age.