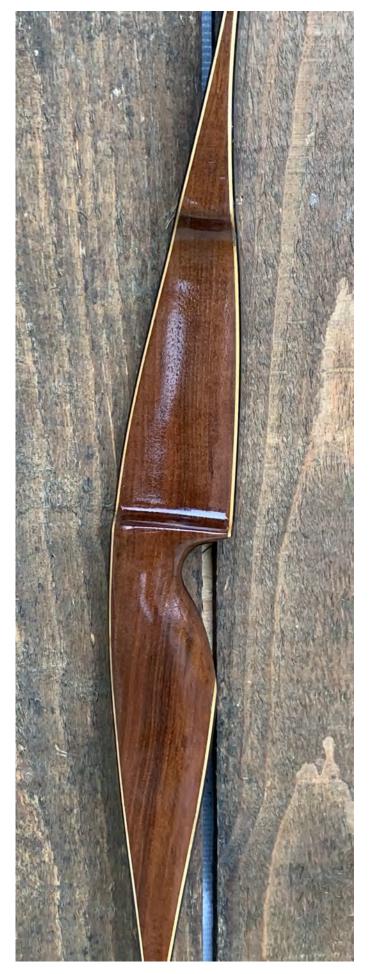

**TOTAL COST: \$198.00** 

DESCRIPTION: FASCO was a highly-regarded bow brand. This Model 30 is a great looking and performing recurve, very smooth and accurate. Comfortable grip. It registers 40#@28" on both my bow scales, but is marked 38#. Bow has no delamination; no cracks; limbs are straight. Overlays and tips are in great condition. No drilled holes; No chips, dings or cracks. No crazing or stress cracks; no stress lines. A few minor scratches and nicks here and there. Decal is in good condition. Overall, this is a really nice bow in excellent condition for its age.