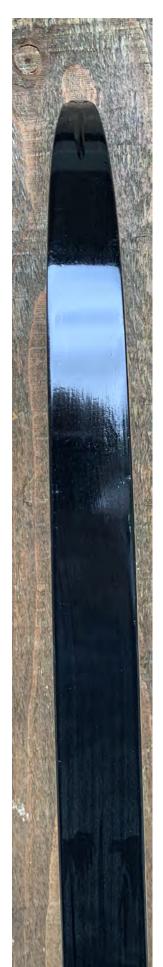

**TOTAL COST: \$198.00** 

DESCRIPTION: FASCO was a highly-regarded bow brand. This Model 30 is a great looking and performing recurve, very smooth and accurate. Comfortable grip. It registers 40#@28" on both my bow scales, but is marked 38#. Bow has no delamination; no cracks; limbs are straight. Overlays and tips are in great condition. No drilled holes; No chips, dings or cracks. No crazing or stress cracks; no stress lines. A few minor scratches and nicks here and there. Decal is in good condition. Overall, this is a really nice bow in excellent condition for its age.