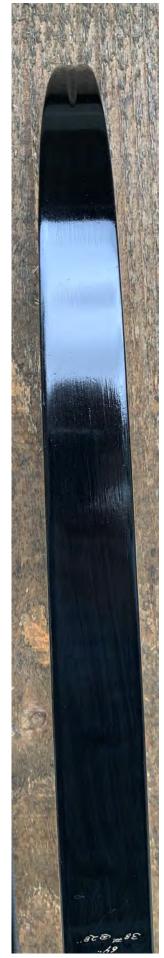

YEAR: 1960's

MAKE: FASCO

MODEL: Model 30

HAND: Right

DRAW WEIGHT: 40# (Marked 38#)

AMO LENGTH: 64"

PRICE: \$169.00

SHIPPING & HANDLING: \$29.00

**TOTAL COST: \$198.00** 

DESCRIPTION: FASCO was a highly-regarded bow brand. This Model 30 is a great looking and performing recurve, very smooth and accurate. Comfortable grip. It registers 40#@28" on both my bow scales, but is marked 38#. Bow has no delamination; no cracks; limbs are straight. Overlays and tips are in great condition. No drilled holes; No chips, dings or cracks. No crazing or stress cracks; no stress lines. A few minor scratches and nicks here and there. Decal is in good condition. Overall, this is a really nice bow in excellent condition for its age.