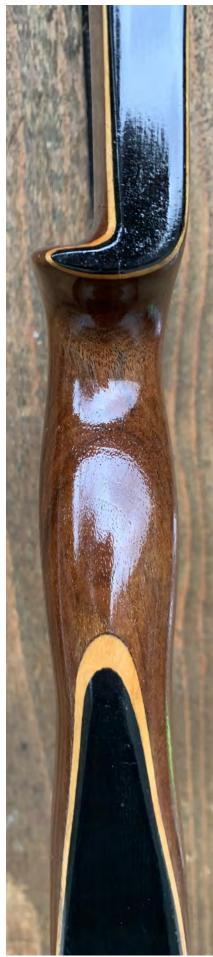

**TOTAL COST: \$198.00** 

DESCRIPTION: FASCO was a highly-regarded bow brand. This Model 30 is a great looking and performing recurve, very smooth and accurate. Comfortable grip. It registers 40#@28" on both my bow scales, but is marked 38#. Bow has no delamination; no cracks; limbs are straight. Overlays and tips are in great condition. No drilled holes; No chips, dings or cracks. No crazing or stress cracks; no stress lines. A few minor scratches and nicks here and there. Decal is in good condition. Overall, this is a really nice bow in excellent condition for its age.