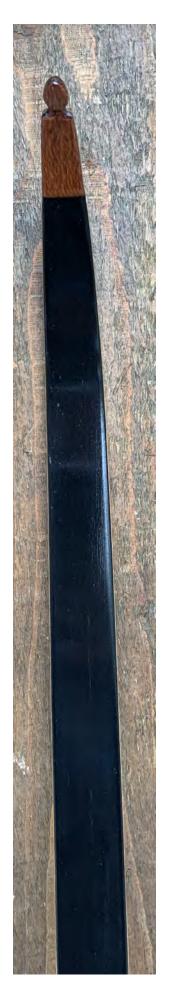

YEAR: 1960's

MAKE: FASCO

MODEL: Model 30

HAND: Right

DRAW WEIGHT: 40# (Marked 38#)

AMO LENGTH: 64"

PRICE: \$169.00

SHIPPING & HANDLING: \$29.00

**TOTAL COST: \$198.00** 

DESCRIPTION: FASCO was a highly-regarded bow brand. This Model 30 is a great looking and performing recurve, very smooth and accurate. Comfortable grip. It registers 40#@28" on both my bow scales, but is marked 38#. Bow has no delamination; no cracks; limbs are straight. Overlays and tips are in great condition. No drilled holes; No chips, dings or cracks. No crazing or stress cracks; no stress lines. A few minor scratches and nicks here and there. Decal is in good condition. Overall, this is a really nice bow in excellent condition for its age.