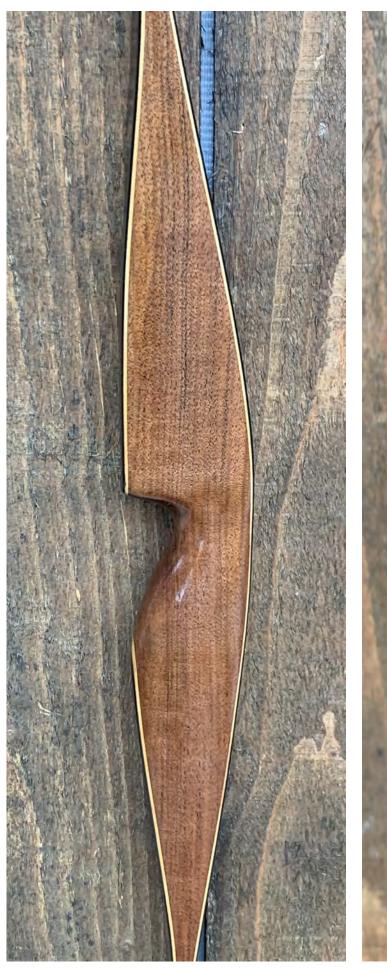

**TOTAL COST: \$198.00** 

DESCRIPTION: FASCO was a highly-regarded bow brand. This Model 30 is a great looking and performing recurve, very smooth and accurate. Comfortable grip. It registers 40#@28" on both my bow scales, but is marked 38#. Bow has no delamination; no cracks; limbs are straight. Overlays and tips are in great condition. No drilled holes; No chips, dings or cracks. No crazing or stress cracks; no stress lines. A few minor scratches and nicks here and there. Decal is in good condition. Overall, this is a really nice bow in excellent condition for its age.