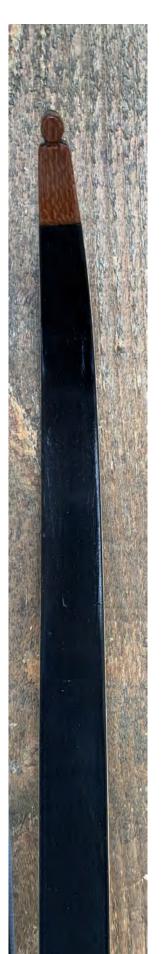

YEAR: 1960's

MAKE: FASCO

MODEL: Model 30

HAND: Right

DRAW WEIGHT: 40# (Marked 38#)

AMO LENGTH: 64"

PRICE: \$169.00

SHIPPING & HANDLING: \$29.00

**TOTAL COST: \$198.00** 

DESCRIPTION: FASCO was a highly-regarded bow brand. This Model 30 is a great looking and performing recurve, very smooth and accurate. Comfortable grip. It registers 40#@28" on both my bow scales, but is marked 38#. Bow has no delamination; no cracks; limbs are straight. Overlays and tips are in great condition. No drilled holes; No chips, dings or cracks. No crazing or stress cracks; no stress lines. A few minor scratches and nicks here and there. Decal is in good condition. Overall, this is a really nice bow in excellent condition for its age.