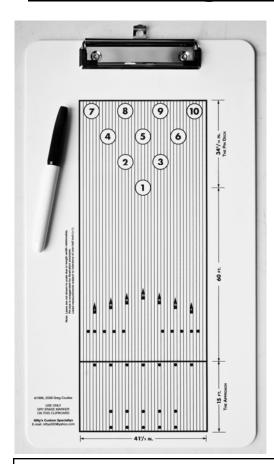

## **Bowling Coaches Clipboard!**

Jow with new streamlined metal clip!

This is the original, *copyrighted Bowling Coaches Clipboard*. This product has become an <u>indispensable</u> tool for thousands of bowling coaches and professional bowling instructors worldwide to visually illustrate what board or arrow to use, where to line up for spares, how to attack changing oil patterns, and more.

The original **Bowling Coaches Clipboard** features an erasable clear coat surface. This specially-applied surface lets you draw ball paths, break points, approach positions and more with the confidence of easy erasure and re-use with a simple dry erase marker (1 included).