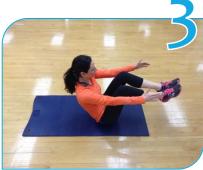

**Position 2:** Contract abdominals and lift arms and legs off the ground. Avoid arching the shoulders, keep head up and back neutral.

**Position 3:** Bring arms and legs into the center of the body holding a "V" position by balancing on the glutes, abdominals remain contracted. Hold, then with control return arms and legs back to Position 1.