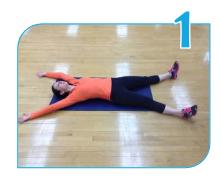

**Position 2:** Contract abdominals and lift arms and legs off the ground. Avoid arching the shoulders, keep head up and back neutral.

**Position 3:** Bring arms and legs into the center of the body holding a "V" position by balancing on the glutes, abdominals remain contracted. Hold, then with control return arms and legs back to Position 1.