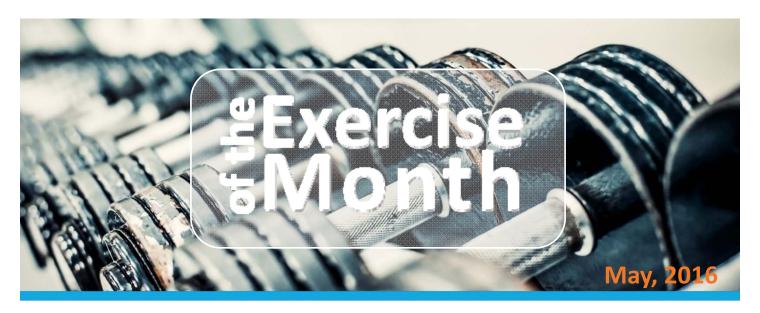

## **Modification:**

To modify, bring arms and legs into the center of the body and take only the shoulders off the ground.