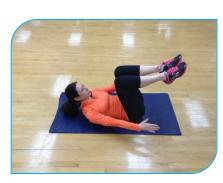

## **Star Crunch**

Purpose: Core strength
Target Muscles: Abdominals

**Assisting Muscles:** Lower Back and Obliques

Equipment Needed: Mat

**Position 1:** Lie flat on the floor with arms and legs extended to create an "X".