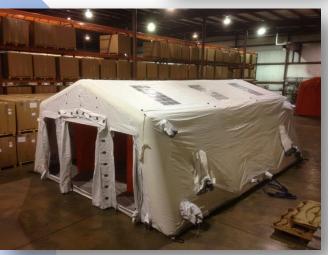

## Rapid Deployable Decontamination

In just minutes with minimal personnel, the Disaster Medical Technologies Pneumatic Decontamination System fuses state-of-the-art inflatable shelter technology with a superior combination of capabilities to form a portable, all weather solution for the environmentally safe decontamination and shower shelters. The shelters are a temporary shower area. The Disaster Medical Technologies Portable Decontamination System provides the area and can be used for decontamination, hazmat, firefighters, hospitals, special needs, and communities.

**DMIDS-L3** 2-3 line Mass Casualty Decon Shelter 18'4 x 24'9 x 9'2 w, 450 lbs.

**DMIDS-DSL3** 2-3 line Mass Casualty Decon Shelter 18'4 x 24'9 x 9'2 w; Water Heater, Elevation Grids, Waste Water Pump and 24'Non-Ambulatory Conveyor System.