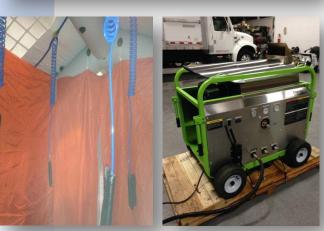

## **Optional Accessories:**

**Hot Water Heaters** 

**Elevation Grids** 

Fuel-Fired Air Heaters for Cold Climates.

Mobile 5-Ton HVAC Unit w/Ducts and Remote Thermostat

24" LED Lighting Fixtures, 60-240v

Generator