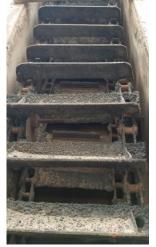

## Used Equipment: SS026 3x200 Ton Silo System

3x200 Ton Silos with drag slat, batchers, & transfer conveyor. Outside silos are Standard Havens; middle silo is Cedar Rapids.

- All equipment subject to prior sale.
- RSB strives to ensure the accuracy of all listings, but all listings are
  - "as-is, where-is," with no implied warranty.
- All buyers are encouraged to inspect equipment personally to verify accuracy.
- All information contained in this listing sheet is confidential. It is the property of RBS and is not to be shared.
  - Road Builders Supply, LLC accepts no liability for the accuracy of the above listing.