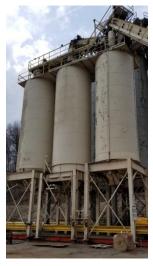

## Used Equipment: SS026 3x200 Ton Silo System

3x200 Ton Silos with drag slat, batchers, & transfer conveyor. Outside silos are Standard Havens; middle silo is Cedar Rapids.

- All equipment subject to prior sale.
- RSB strives to ensure the accuracy of all listings, but all listings are
  - "as-is, where-is," with no implied warranty.
- All buyers are encouraged to inspect equipment personally to verify accuracy.
- All information contained in this listing sheet is confidential. It is the property of RBS and is not to be shared.
  - Road Builders Supply, LLC accepts no liability for the accuracy of the above listing.