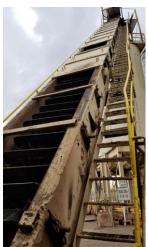

## Used Equipment: SS026 3x200 Ton Silo System

3x200 Ton Silos with drag slat, batchers, & transfer conveyor. Outside silos are Standard Havens; middle silo is Cedar Rapids.

- All equipment subject to prior sale.
- RSB strives to ensure the accuracy of all listings, but all listings are
  - "as-is, where-is," with no implied warranty.
- All buyers are encouraged to inspect equipment personally to verify accuracy.
- All information contained in this listing sheet is confidential. It is the property of RBS and is not to be shared.
  - Road Builders Supply, LLC accepts no liability for the accuracy of the above listing.