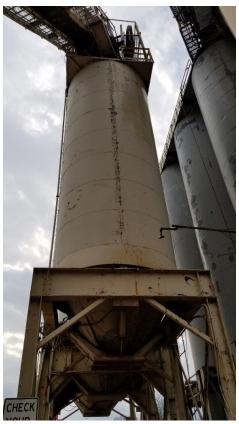

## Used Equipment: SS026 3x200 Ton Silo System

3x200 Ton Silos with drag slat, batchers, & transfer conveyor. Outside silos are Standard Havens; middle silo is Cedar Rapids.

- All equipment subject to prior sale.
- RSB strives to ensure the accuracy of all listings, but all listings are
  - "as-is, where-is," with no implied warranty.
- All buyers are encouraged to inspect equipment personally to verify accuracy.
- All information contained in this listing sheet is confidential. It is the property of RBS and is not to be shared.
  - Road Builders Supply, LLC accepts no liability for the accuracy of the above listing.