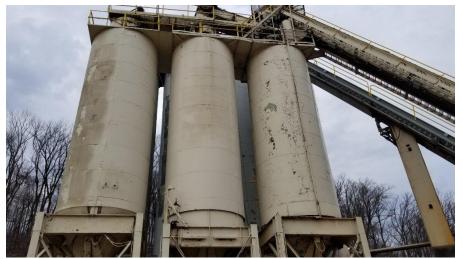

## Used Equipment: SS026 3x200 Ton Silo System

3x200 Ton Silos with drag slat, batchers, & transfer conveyor. Outside silos are Standard Havens; middle silo is Cedar Rapids.

- All equipment subject to prior sale.
- RSB strives to ensure the accuracy of all listings, but all listings are
  - "as-is, where-is," with no implied warranty.
- All buyers are encouraged to inspect equipment personally to verify accuracy.
- All information contained in this listing sheet is confidential. It is the property of RBS and is not to be shared.
  - Road Builders Supply, LLC accepts no liability for the accuracy of the above listing.