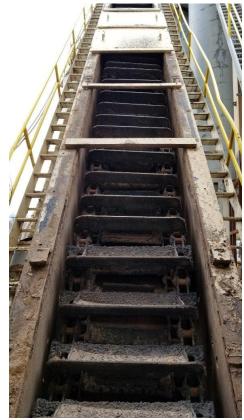

## Used Equipment: SS026 3x200 Ton Silo System

3x200 Ton Silos with drag slat, batchers, & transfer conveyor. Outside silos are Standard Havens; middle silo is Cedar Rapids.

- All equipment subject to prior sale.
- RSB strives to ensure the accuracy of all listings, but all listings are
  - "as-is, where-is," with no implied warranty.
- All buyers are encouraged to inspect equipment personally to verify accuracy.
- All information contained in this listing sheet is confidential. It is the property of RBS and is not to be shared.
  - Road Builders Supply, LLC accepts no liability for the accuracy of the above listing.