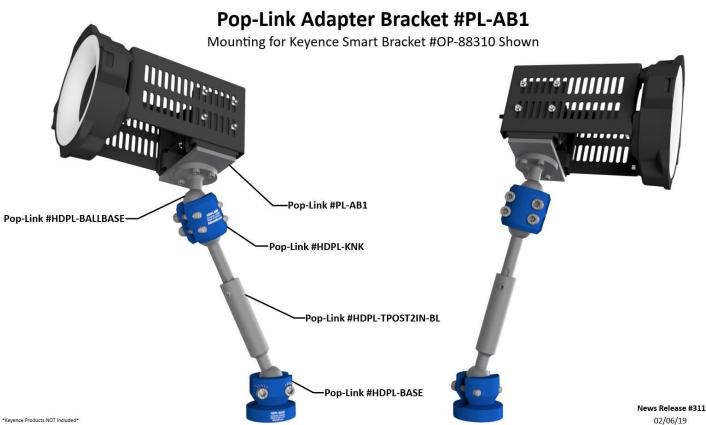

## News Release

Pop-Link Mounting System, by ADandD, has been busy designing several new products. The newest product in our Bracket Series is this adapter bracket, the PL-AB1, which mounts directly to the new Keyence Smart Bracket, OP-88310.

This aluminum bracket is compatible with the HDPL Series, and can be mounted directly to the HDPL-BALLBASE, offering a heavy duty, versatile mounting solution for your Keyence Camera and Light. The PL-AB1 is sold with mounting hardware for the Keyence Smart Bracket (OP-88310) and for the HDPL-BALLBASE (HDPL-BALLBASE itself, not included).