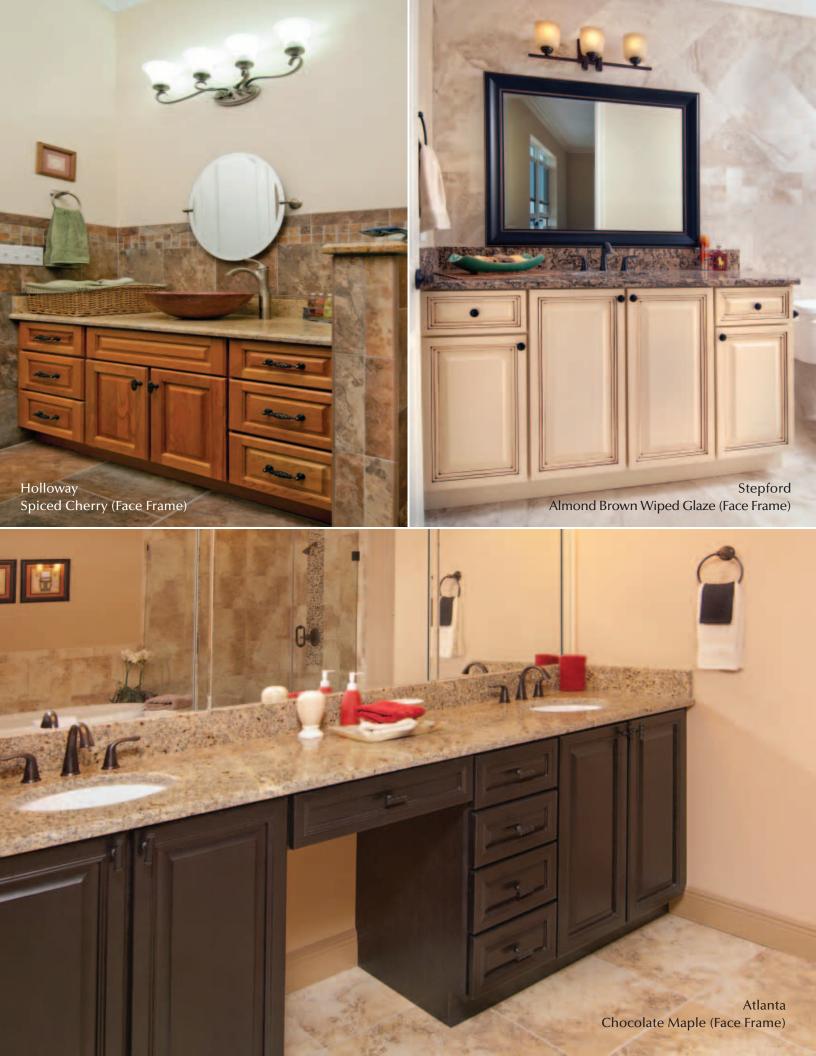

Chaddington Pecan No Glaze (Face Frame)

2222 M 2222

Holloway Natural Cherry (Face Frame)

Williamsburg Ivory Wiped Pewter Glaze (Face Frame)

0

\$7

MR

00

...

<u>ст</u>.

Bridgeport Medium Cherry (Face Frame)

Ashley Arch Uppers Ashley Lowers Medium Cherry Brown Glaze (Face Frame)

i have the have

Aberden Chocolate Maple Black Wiped Glaze (Face Frame)

33

00