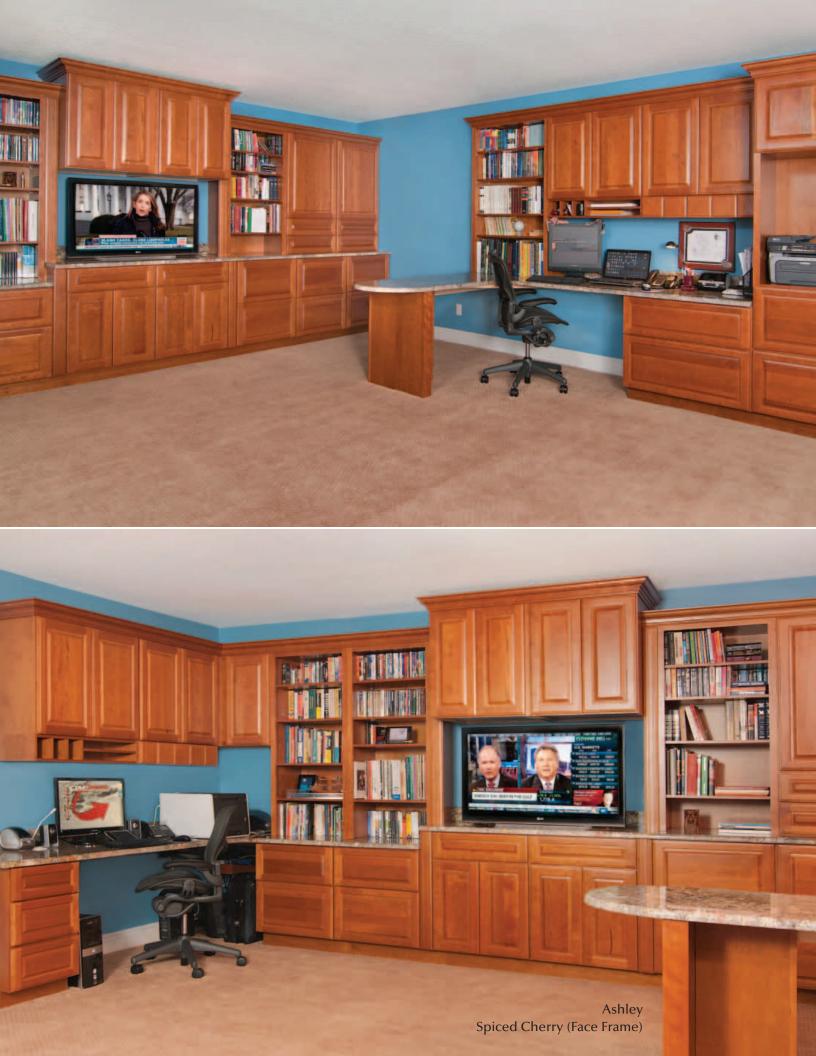

other natural characteristics. Wood also is in a constant state of contraction and expansion. The joints may have hairline cracks from this movement, but this does not affect the quality of the joint. The end grain of a style is softer and rougher than the long grain and characteristically accepts stains and paint differently than the long grains. Variations caused by this are part of the natural properties of wood and can not be prevented.

I hope you enjoy the photographs sent by our customers showing the quality and beauty of kitchens manufactured by Designers Choice Cabinetry. We would be honored and privileged for you to purchase a kitchen from one of our dealers. Remember, wood is nature's gift to all of us to enjoy and admire.

Chaddington Pecan No Glaze (Face Frame)

2222 M 2222







Holloway Natural Cherry (Face Frame)



Williamsburg Ivory Wiped Pewter Glaze (Face Frame)

0

\$7

MR

00

...

<u>ст</u>.



Bridgeport Medium Cherry (Face Frame)

Ashley Arch Uppers Ashley Lowers Medium Cherry Brown Glaze (Face Frame)

i have the have

Aberden Chocolate Maple Black Wiped Glaze (Face Frame)

33

00

Victoria Wild Honey Brown Wiped Glaze (Face Frame)

0. 0. 0. 0.



e

Atlanta Almond Brown Glaze (Frameless)

Same and a state of the

Tacoma Pecan Brown Glaze (Frameless)

Manchester Sundance Cherry Black Wiped Glaze (Face Frame)

all antes



Hampton Almond Brown Glaze (Frameless)

Ashley Expresso Maple Rub Thru (Face Frame)

and the second second second 3 . -Was -96 Brunswick Medium Cherry Black Glaze (Frameless)



Illustrations may vary in color. ALL SELECTIONS SHO