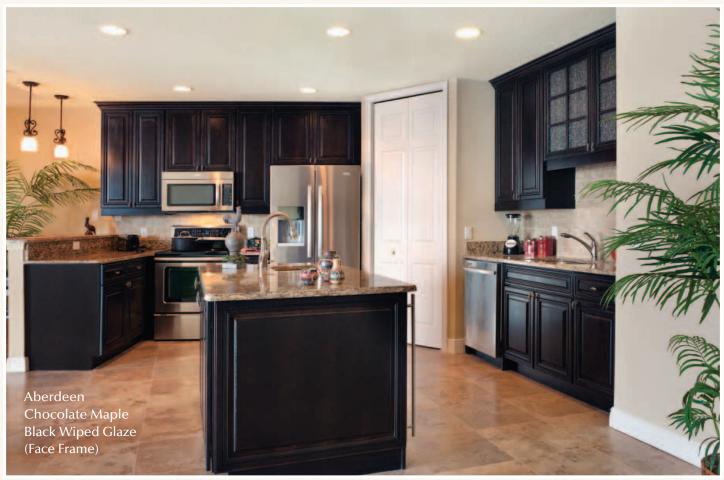

...

<u>ст</u>.

Bridgeport Medium Cherry (Face Frame)

Ashley Arch Uppers Ashley Lowers Medium Cherry Brown Glaze (Face Frame)

i have the have

Aberden Chocolate Maple Black Wiped Glaze (Face Frame)

33

00