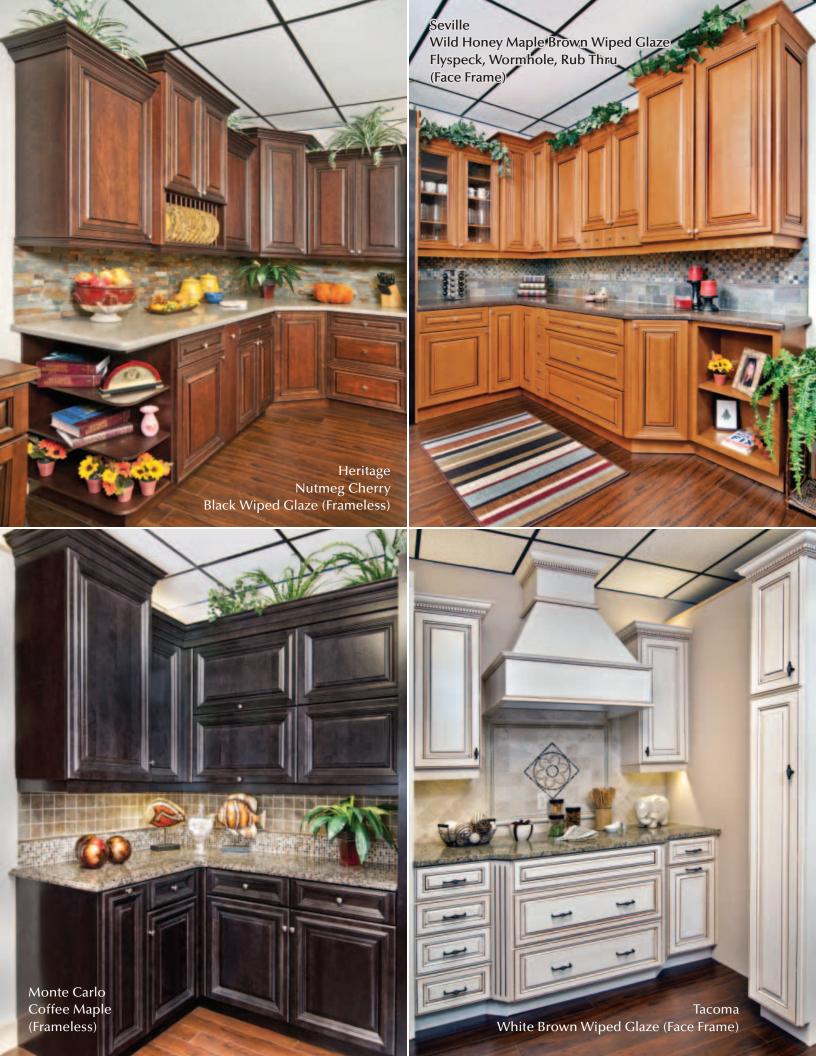

Victoria Wild Honey Brown Wiped Glaze (Face Frame)

0. 0. 0. 0.

e

Atlanta Almond Brown Glaze (Frameless)

Same and a state of the

Tacoma Pecan Brown Glaze (Frameless)

Manchester Sundance Cherry Black Wiped Glaze (Face Frame)

all antes

Hampton Almond Brown Glaze (Frameless)

Ashley Expresso Maple Rub Thru (Face Frame)

and the second second second 3 . -Was -96 Brunswick Medium Cherry Black Glaze (Frameless)

Illustrations may vary in color. ALL SELECTIONS SHOULD BE MADE FROM ACTUAL SAMPLES.