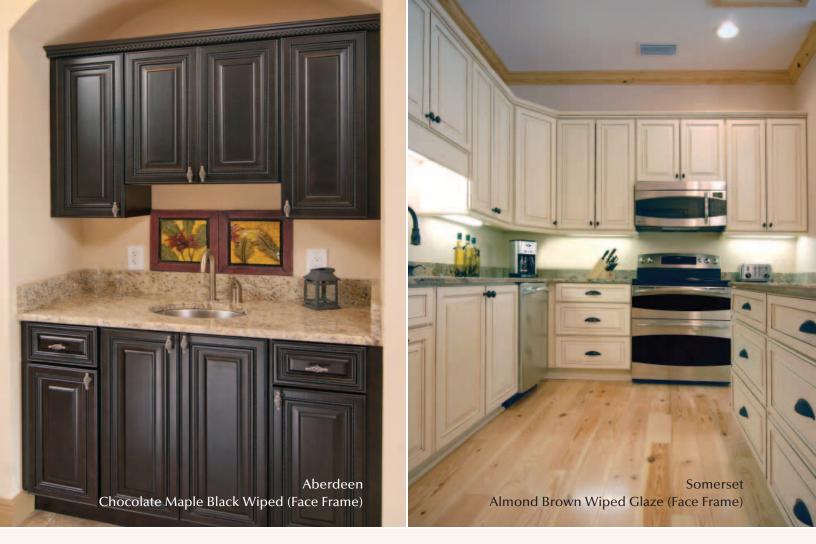

...

<u>ст</u>.

Bridgeport Medium Cherry (Face Frame)

Ashley Arch Uppers Ashley Lowers Medium Cherry Brown Glaze (Face Frame)

i have the have

Aberden Chocolate Maple Black Wiped Glaze (Face Frame)

33

00