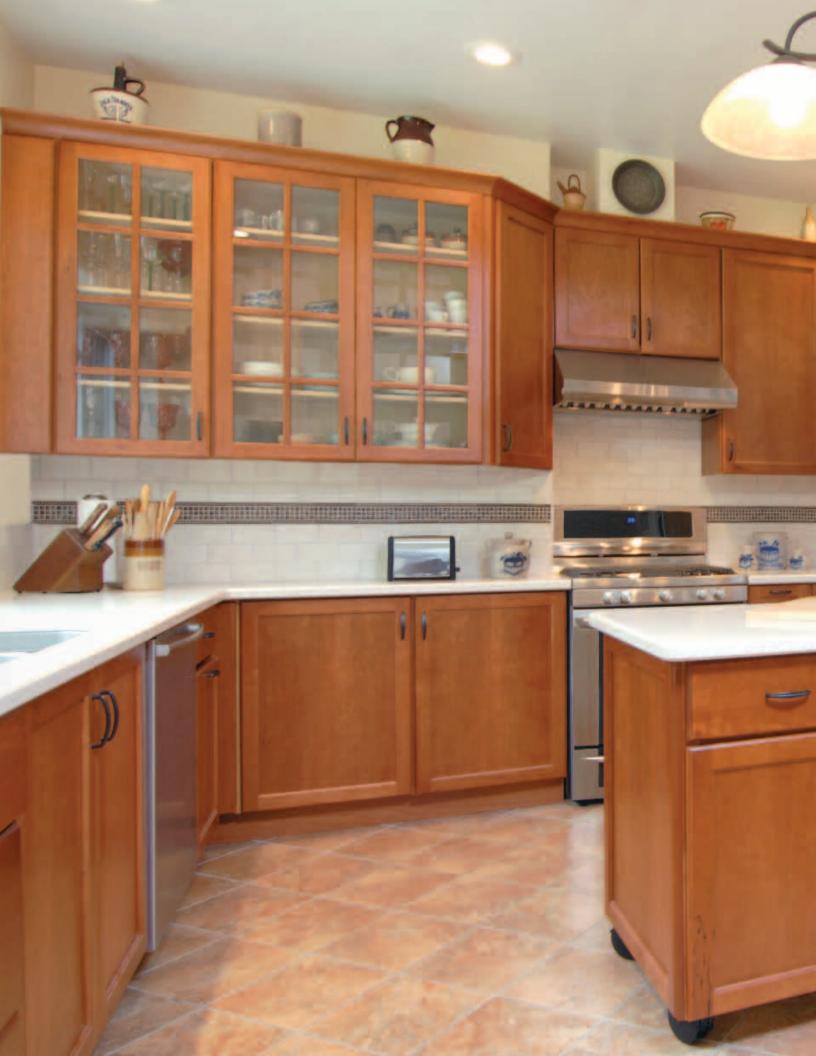

## DESIGNERS CHOICE CABINETRY Presidential & Euro

0000

0.00.

T

1

10 5

Designers Choice offers cabinets and hardwood doors in Maple, Oak and Cherry. We use only select hardwoods, primarily from Pennsylvania and West Virginia. These hardwoods offer the most consistent color and graining. Maple is by far the choice of the majority of kitchens manufactured by Designers Choice Cabinetry. Maple is grown in both soft and hard maple species. The harder the maple is dictates how clean the maple is. Designers Choice Cabinetry only uses hard white maple.

Oak, which is available in red and white oak, is considered a very hard wood. We only use red oak which offers a clean consistent balance with almost any finish color.

Cherry is known for its red colors which over time and exposure to light tend to darken in color. It also has highlights of white or grey colors running through the wood. Cherry finishes more consistently than other hardwoods.