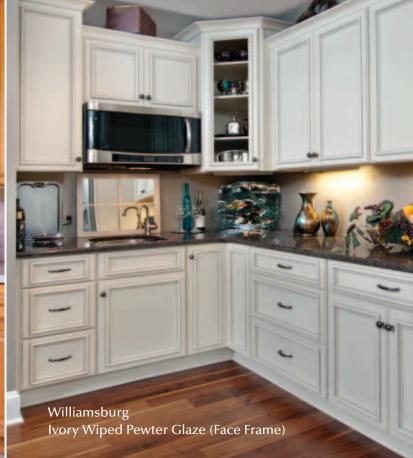

Chaddington Pecan No Glaze (Face Frame)

2222 M 2222

Holloway Natural Cherry (Face Frame)

Williamsburg Ivory Wiped Pewter Glaze (Face Frame)

0

\$7

MR

00