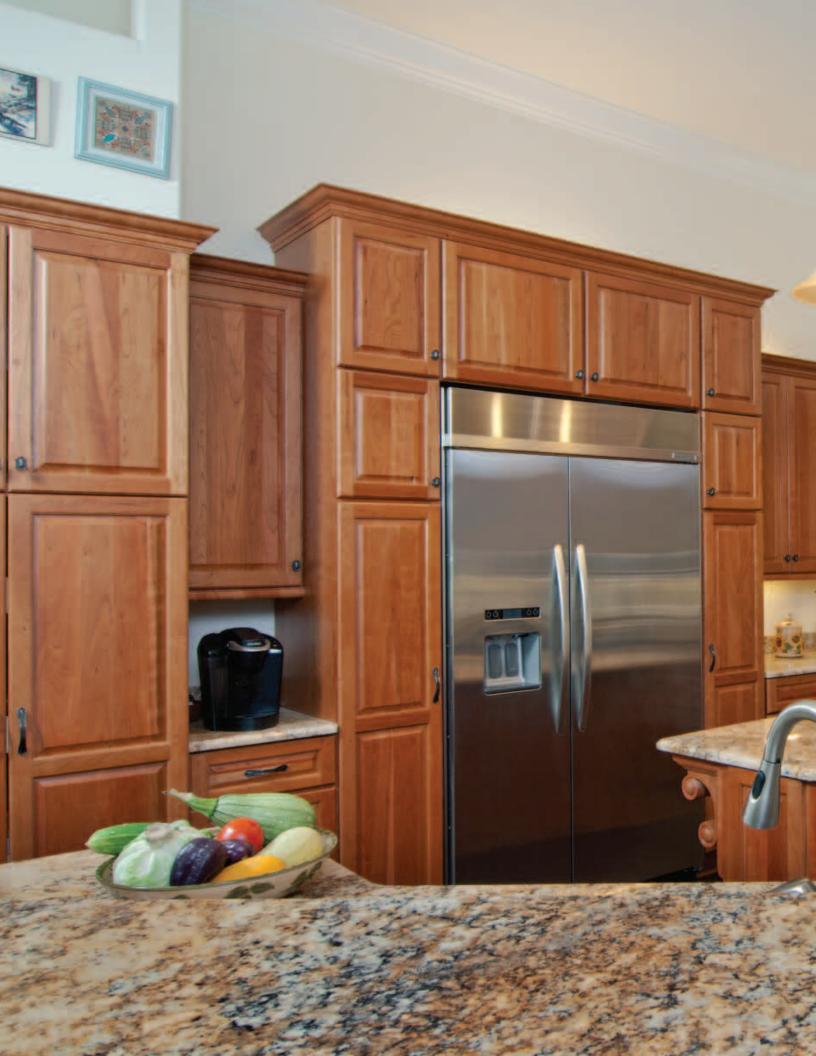

## DESIGNERS CHOICE CABINETRY Presidential & Euro

0000

0.00.

T

1

10 5

Designers Choice offers cabinets and hardwood doors in Maple, Oak and Cherry. We use only select hardwoods, primarily from Pennsylvania and West Virginia. These hardwoods offer the most consistent color and graining. Maple is by far the choice of the majority of kitchens manufactured by Designers Choice Cabinetry. Maple is grown in both soft and hard maple species. The harder the maple is dictates how clean the maple is. Designers Choice Cabinetry only uses hard white maple.

Oak, which is available in red and white oak, is considered a very hard wood. We only use red oak which offers a clean consistent balance with almost any finish color.

Cherry is known for its red colors which over time and exposure to light tend to darken in color. It also has highlights of white or grey colors running through the wood. Cherry finishes more consistently than other hardwoods.

Wood is one of nature's true perfect miracles. It has pinholes, knots, mineral streaks and many other natural characteristics. Wood also is in a constant state of contraction and expansion. The joints may have hairline cracks from this movement, but this does not affect the quality of the joint. The end grain of a style is softer and rougher than the long grain and characteristically accepts stains and paint differently than the long grains. Variations caused by this are part of the natural properties of wood and can not be prevented.