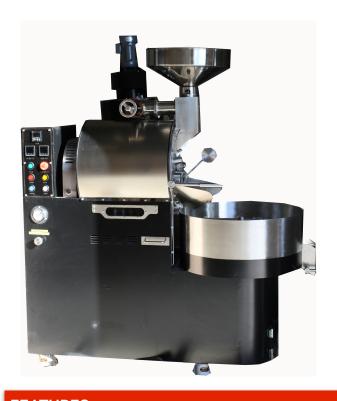

## **BY BCROASTERS.COM**

The BC-24 MD is The workhorse in the BC LINE. It will Roast about 100lb. per hour. It features easy to use control panel with built in safety features such as pilot light, emergency shut off control and many other features to ensure safe operation. Complete airflow control via the MDDS airflow system. LED Lamp to light the way and locking casters to make for easy moving and setup. Direct Connect chaff unit for reduced footprint and greater efficiency.

THE BC-24 MD IS A HEAVY DUTY ROASTER
BUILT WITH A CARBON STEEL BODY WITH
APPROVED POWDER COAT HIGH
TEMPERATURE BODY IN BLACK. THE
HOUSINGS COME IN A CHOICE OF 4 COLORS
(Gold, Rose Gold, Black Titanium & Stainless) In
two type finishes (MIRROR or MATTE)