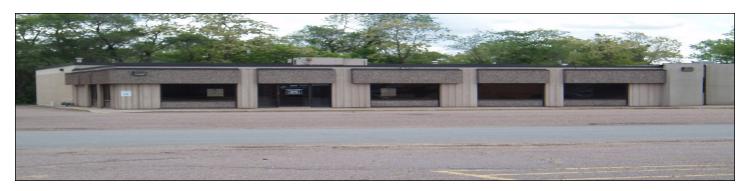

## HEIMSTEAD PLAZA

Great Visibility from Hwy 12 Warehouse Storage with Office Area Loading Dock Available Competitive Lease Rates Easy Access to Major Hwys Overhead Doors Ample Parking Lot Flexible Terms

Conveniently located less than two miles from the North Crossing. This retail/office strip center features warehouse storage with overhead doors in the back of most spaces. Great for storing inventory, company vehicles, and many other uses!