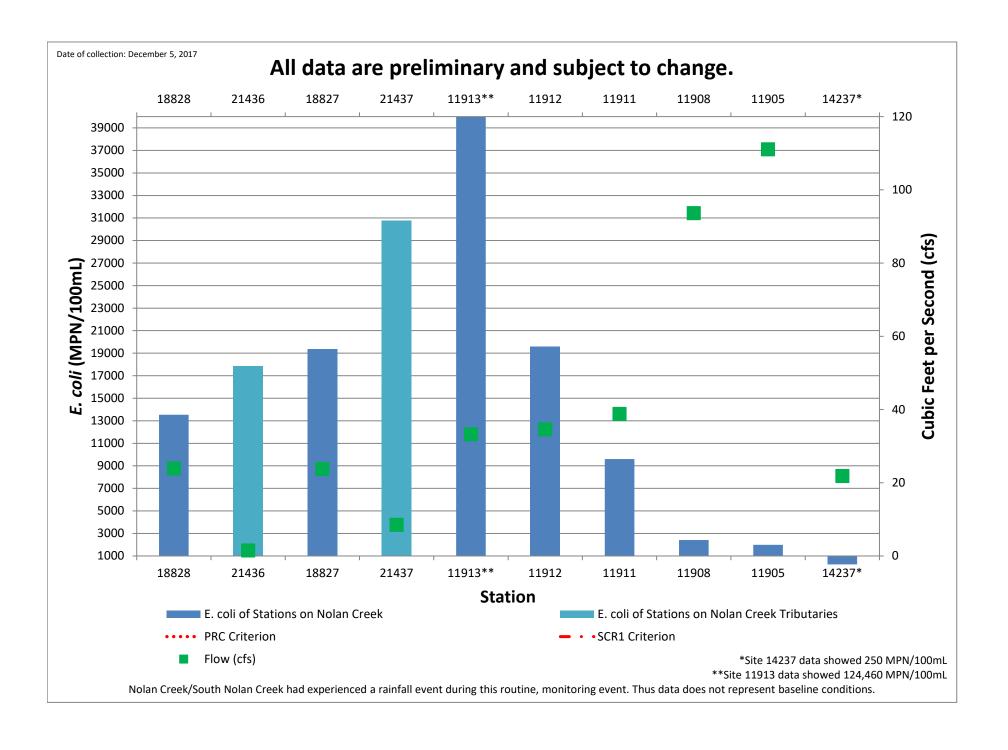

## **Nolan Creek WPP Monitoring Station Locations**

| Station ID | Station Description                                                                       | Latitude | Longitude |
|------------|-------------------------------------------------------------------------------------------|----------|-----------|
| 18828      | South Nolan Creek at 38th St in Killeen                                                   | 31.10809 | -97.70216 |
| 21436      | Long Branch just upstream of crossing of South<br>Nolan Creek at Twin Creek Dr in Killeen | 31.10595 | -97.68936 |
| 18827      | South Nolan Creek at Twin Creek Dr in Killeen                                             | 31.10347 | -97.68785 |
| 21437      | Little Nolan Creek off US 190 in Killeen