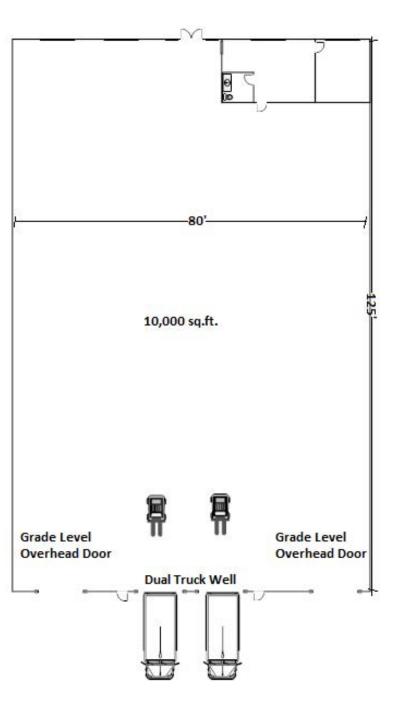

Lease Rate: Lease Type:

Loading: 2 Docks, 2 Doors
Ceiling: 20 - 22 ft.
Office SF: 450 SF
Drive-In Bays: 2 Bays

#### **Overview/Comments**

10,000 sq.ft. of light industrial for lease by owner. 2 truck wells. 2 grade level overhead doors. 450 sq.ft. of office. Call Rea construction at 734-946-8730 for a tour.

## **Available Space**

903-904 2 Suite/Unit Number: Offices: 450 SF Space Available: 10.000 SF Office SF: Minimum Divisible: 10,000 SF Parking Spaces: 16 10,000 SF Loading Docks: 2 Maximum Contiguous: 2 Space Type: Sublet Loading Doors: 10/02/2017 2 Date Available: Drive In Bays: Lease Rate: **Modified Gross** Ceiling Height: 22 Lease Type: Fixed Lease Clear Height: Rent Escalators: