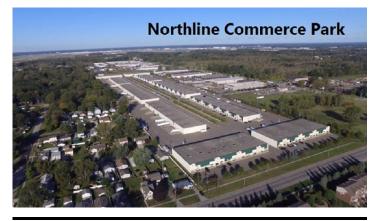

#### **General Information**

Tax ID/APN:263960770Building/Unit Size (RSF):10,000 SFZoning:LIGHT INDUSTRIALUsable Size (USF):10,000 SFBuilding Name:Northline Commerce ParkLand Area:25 Acres

Industrial Type Flex Space, Food Processing, Industrial-Business Park, Manufacturing, Mixed Use, Light Industrial, Self Storage, Warehouse/Distribution

## **Property Images**

IMG\_3057

IMG\_3058

IMG\_3068

IMG\_4592

IMG\_4593