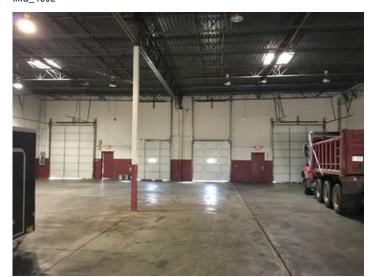

Lease Rate: Lease Type:

Loading: 2 Docks, 2 Doors
Ceiling: 20 - 22 ft.
Office SF: 450 SF
Drive-In Bays: 2 Bays

#### **Overview/Comments**

10,000 sq.ft. of light industrial for lease by owner. 2 truck wells. 2 grade level overhead doors. 450 sq.ft. of office. Call Rea construction at 734-946-8730 for a tour.