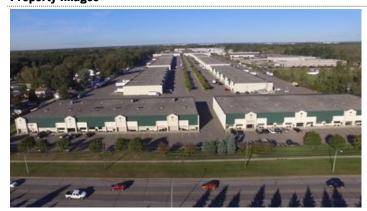

## **Area & Location**

Property Located Between: Beech Daly and Lang

Highway Access: 194 Airports: DTW

## **Building Related**

Surface Tenancy: **Multiple Tenants** Parking Type: Total Number of Buildings: **Total Parking Spaces:** 16 Number of Stories: Column Spacing: 40 1 450 SF 0 Office Space SF: Passenger Elevators: **Property Condition:** Freight Elevators: 0 Good Year Built: 2001 Sprinklers: None Roof Type: Flat X-Phase: Construction/Siding: **Block** Heat Type: Natural Gas Heat Source: Radiant
Lighting: Metal Halide
Internet Access: Cable

### **Land Related**

Zoning Description: Light Industrial Sewer Type: Municipal

### Location

Address: 26471 Northline Commerce Dr, Taylor, MI 48180 MSA: Detroit-Warren-Dearborn County: Submarket: Airport District



## **Property Images**



IMG\_3057



IMG\_3058





IMG\_3068



IMG\_4592



IMG\_4593

## **Property Contacts**



Yvon Rea
Rea Construction
248-217-0482 [M]
734-946-8730 [O]
darren@reaconstruction.net