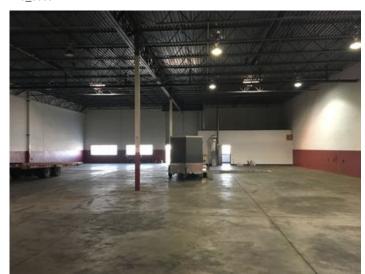

#### **Overview/Comments**

10,000 sq.ft. of light industrial for lease by owner. 2 truck wells. 2 grade level overhead doors. 450 sq.ft. of office. Call Rea construction at 734-946-8730 for a tour.