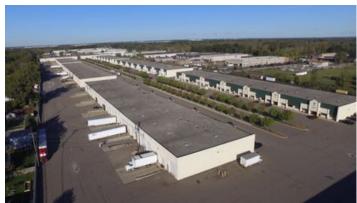

ocation**

Property Located Between: Beech Daly and Lang

Highway Access: 194 Airports: DTW

## **Building Related**

Surface Tenancy: **Multiple Tenants** Parking Type: Total Number of Buildings: **Total Parking Spaces:** 16 Number of Stories: Column Spacing: 40 1 450 SF 0 Office Space SF: Passenger Elevators: **Property Condition:** Freight Elevators: 0 Good Year Built: 2001 Sprinklers: None Roof Type: Flat X-Phase: Construction/Siding: **Block** Heat Type: Natural Gas Heat Source: Radiant
Lighting: Metal Halide
Internet Access: Cable

### **Land Related**

Zoning Description: Light Industrial Sewer Type: Municipal

### Location

Address: 26471 Northline Commerce Dr, Taylor, MI 48180 MSA: Detroit-Warren-Dearborn County: Submarket: Airport District



## **Property Images**



IMG\_3057



IMG\_3058





IMG\_3068



IMG\_4592



IMG\_4593

## **Property Contacts**



Yvon Rea
Rea Construction
248-217-0482 [M]
734-946-8730 [O]
darren@reaconstruction.net