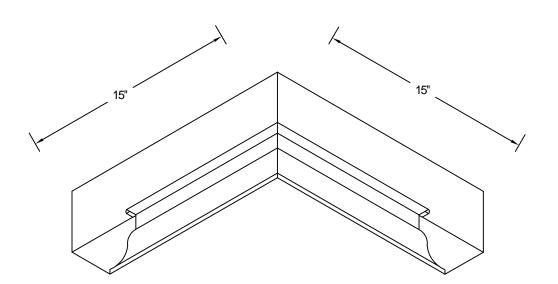

## INSIDE 6" OGEE GUTTER MITER



## SEAMLESS GUTTER PROFILE

## Notes:

- 1) Written approval is required prior to fabrication, contractor is responsible for all dimensions and quantities. Fabricated items are not returnable.
- 2) Gutter brackets are to be installed at 24" O/C
- 3) Expansion joints are available.
- 4) Sections shipped up to 50'-0", site formed over 50'-0"

Temple Architectural Products 638 Moore Rd Avon Lake, OH 44012

Phone: (216) 440-3595 Alternate: (330) 348-3983 Fax: (440) 653-9883

## TEMPLE Architectural Products

| MATERIAL (please choose one):         |
|---------------------------------------|
| ☐ 24 GA Steel ☐ .032 Aluminum         |
| Other:                                |
| Color:                                |
| Finish:                               |
| Quantities: