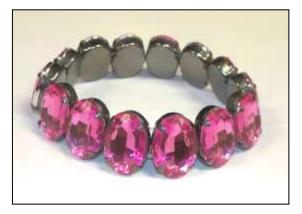

#### The Glamorous Life

Cast in bright silver, and loaded with Clear AB Austrian crystals in various topaz tones, this bracelet in made with sturdy stretch cord and fits a  $7 \frac{1}{2}$  \*8" wrist perfectly. Small floral spacers with Swarovski Crystals add the finishing touch.

Price: \$20.00 Order \*: BR188