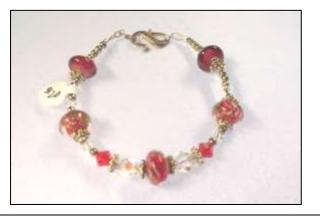

#### Floral Garden

Red floral art glass combines with Siam and Crystal AB Swarovski crystals to give this bracelet an elegant look. Silver-plated accents and S-hook clasp.

Price: \$10.00 Order \*: BR005