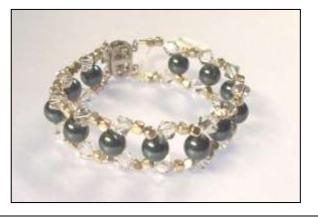

#### Sweet Tahiti

This uniquely designed bracelet has Swarovski pearls in Tahitian and clear crystals with silver-plated accent beads and a fancy box clasp.