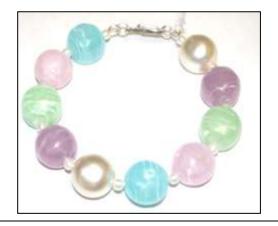

## **Cotton Candy** Pink art glass beads have tiny painted flowers on stretch cord, not clasp as shown. Price: \$5.00 Order #: BRO41 Siam I Am Corrugated gold-plated round beads surround the Siam Swarovski crystal bicones. Gold-plated spring-ring clasp. Price: \$15.00 Order #: BRO42 **Drops of Blue** Indicolite Swarovski crystal bicones and silver-plated rondelles with a lobster clasp. Price: \$15.00 Order #: BRO44 **Class Act** Cream Swarovski pearls mixed with champagne cubic zirconia drops and gold-plated accents. Barrel clasp. Price: \$10.00 Order #: BRO49