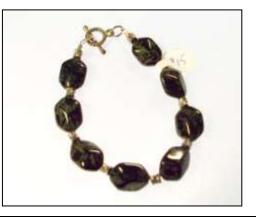

#### Smokie-Dokie

Smoky Quartz beads and gold Swarovski pearls with a gold-plated spring-ring clasp.

Price: \$5.00 Order \*: BR029