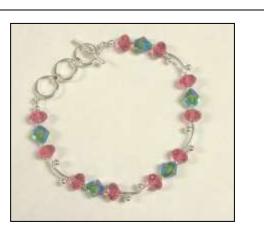

#### **Floral Reds**

Silver-plated pewter flower shaped spacers with Siam and Crystal Swarovski crystals and a spring-ring clasp.

Price: \$15.00 Order \*: BR107

NEEDS TO BE REPAIRED