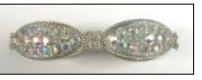

#### **Crystal Perfection**

This sterling silver bracelet boasts Swarovski Crystal briolettes in light rose, sapphire, tanzanite and clear. A beautiful, sparkling bracelet!