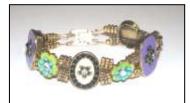

#### **Floral Reds**

Silver-plated pewter flower shaped spacers with Siam and Crystal Swarovski crystals and a spring-ring clasp.

Price: \$15.00 Order \*: BR107

NEEDS TO BE REPAIRED

#### **Ovals of Purple**

Light purple frosted resin beads paired with and light Amethyst Swarovski bicones with gold-plated curved tubes and ovals, and swivel lobster clasp.