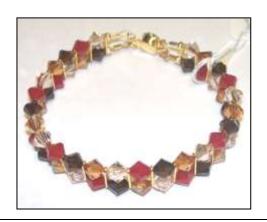

#### **Graphic Designer**

Black Diamond and Light Siam Swarovski graphic cubes with crystal bicones and a silver-plated barrel clasp.

Price: \$15.00 Order #: BR058