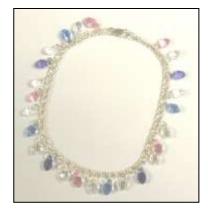

#### Tahitian Vacation

Swarovski Tahitian Pearls drip from this silver-plated spring-ring clasp chain bracelet.

Price: \$12.00 Order \*: BR004