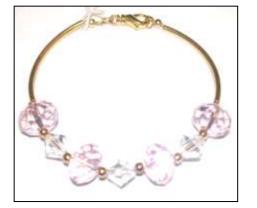

#### Floral Garden

Red floral art glass combines with Siam and Crystal AB Swarovski crystals to give this bracelet an elegant look. Silver-plated accents and S-hook clasp.

Price: \$10.00 Order \*: BR005