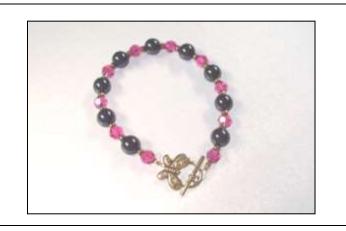

#### **Fuchsia Bedazzled Butterflies**

Tiny Swarovski crystal butterflies in fuchsia are surrounded by jet bicone beads. Gold-plated lobster clasp.