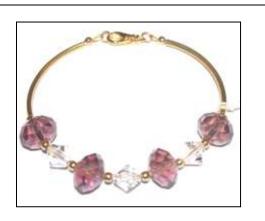

#### Floral Garden

Red floral art glass combines with Siam and Crystal AB Swarovski crystals to give this bracelet an elegant look. Silver-plated accents and S-hook clasp.

Price: \$10.00 Order \*: BR005