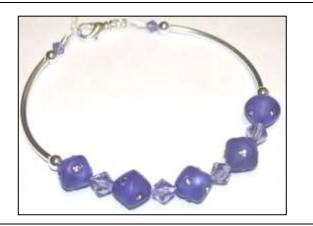

#### **Ovals of Purple**

Light purple frosted resin beads paired with and light Amethyst Swarovski bicones with gold-plated curved tubes and ovals, and swivel lobster clasp.

#### **Purple Tubes**

Dark purple frosted resin beads paired with tanzanite Swarovski bicones with silver-plated curved tubes and swivel lobster clasp.