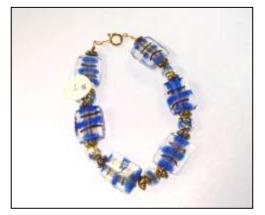

#### **Denim Stripes**

Striped glass beads in a rectangle shape make for a unique trendy look. Gold-plated accents and spring-ring clasp.

Price: \$7.00 Order \*: BR007