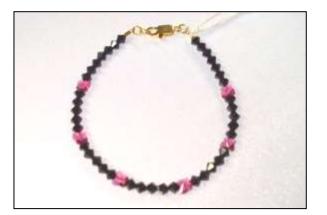

#### **Fuchsia Bedazzled Butterflies**

Tiny Swarovski crystal butterflies in fuchsia are surrounded by jet bicone beads. Gold-plated lobster clasp.