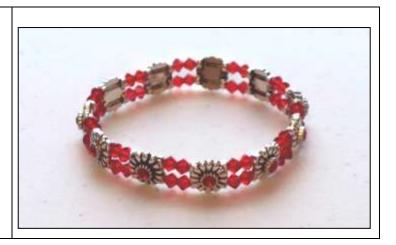

and clear. A beautiful, sparkling bracelet!











#### Garden Charms

Light Sapphire and Crystal Clear Swarovski crystals set in rectangular silver-plated pewter spacer bars on stretch cord.

Price: \$15.00 Order \*: BR198

#### NEEDS TO BE REPAIRED

#### Sunset Sky

Beautiful crystals in light Topaz are surrounded by Crystal AB bicones and Iris rainbow glass rondelles with a gold-plated flower box clasp. Very pretty color combination and fits a larger size wrist of about 8 ½".

 Price:
 \$22.00

 Order \*:
 BR199

#### Think Pink

Big oval dark pink acrylic beads with a gun-metal finish on stretch cord.

Price: \$12.00 Order \*: BR20

#### **Pale Perfection**

Triangle patterns on crystal AB and light pink glass rondelles on stretch cord.









#### **Red Daisies**

Description