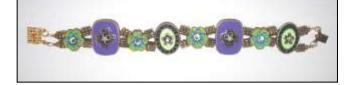

#### **Floral Reds**

Silver-plated pewter flower shaped spacers with Siam and Crystal Swarovski crystals and a spring-ring clasp.

Price: \$15.00 Order \*: BR107

NEEDS TO BE REPAIRED

#### **Ovals of Purple**

Light purple frosted resin beads paired with and light Amethyst Swarovski bicones with gold-plated curved tubes and ovals, and swivel lobster clasp.