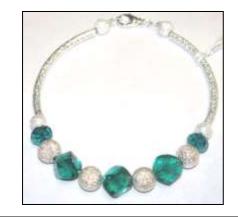

#### **Emerald Dust**

Silver-plated stardust curved tubes add a special touch to this bracelet Emerald green glass beads and stardust rounds with a swivel lobster clasp.

Price: \$10.00 Order #: BR105