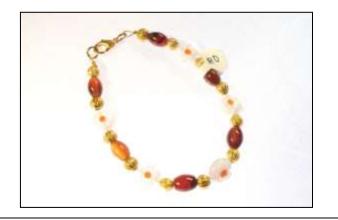

#### Sugar Baby

White Millefiori glass beads mixed with Tigereye gemstone ovals resembling the classic candy. Gold-plated accents and lobster clasp.