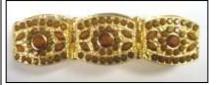

Price: \$40.00 Order \*: BR177

Gold-plated curved rectangles have brown stones embedded for a floral design in this elegant. easy to wear bracelet on sturdy stretch cord. Fits a  $7 \frac{1}{2}$ "-8" wrist perfectly.

Price: \$20.00 Order \*: BR183