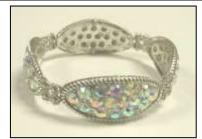

#### The Glamorous Life

Cast in bright silver, and loaded with Clear AB Austrian crystals in various topaz tones, this bracelet in made with sturdy stretch cord and fits a  $7 \frac{1}{2}$  \*8" wrist perfectly. Small floral spacers with Swarovski Crystals add the finishing touch.

Price: \$20.00 Order \*: BR188