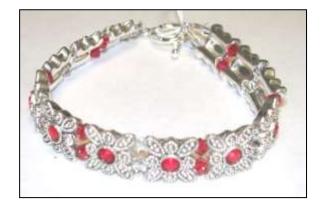

#### **Floral Reds**

Silver-plated pewter flower shaped spacers with Siam and Crystal Swarovski crystals and a spring-ring clasp.

Price: \$15.00 Order \*: BR107

NEEDS TO BE REPAIRED