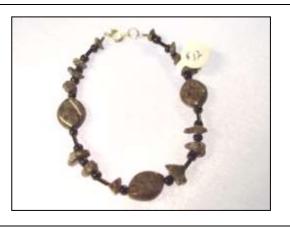

#### Nature's Own

Jasper gemstones and chips in brown tones mix nicely with the black accents and silver-plated spring-ring clasp.

Price: \$10.00 Order \*: BR031