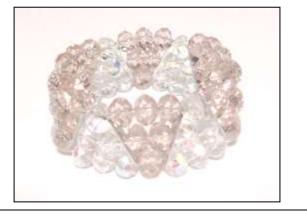

#### **Pale Perfection**

Triangle patterns on crystal AB and light pink glass rondelles on stretch cord.