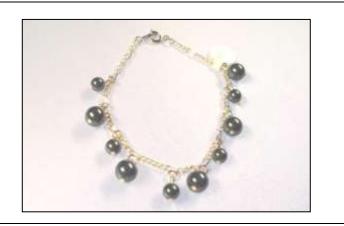

#### Tahitian Vacation

Swarovski Tahitian Pearls drip from this silver-plated spring-ring clasp chain bracelet.

Price: \$12.00 Order \*: BR004