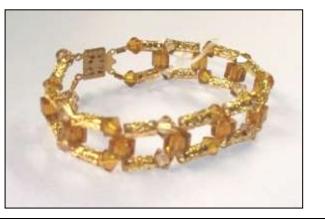

#### **Tracks of Topaz**

Topaz crystal cubes and gold-plated tubes link to create this 2-strand bracelet with a gold-plated box clasp.

Price: \$15.00 Order \*: BR066