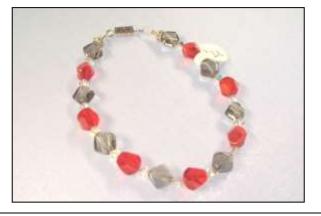

#### Nature's Own

Jasper gemstones and chips in brown tones mix nicely with the black accents and silver-plated spring-ring clasp.

Price: \$10.00 Order \*: BR031