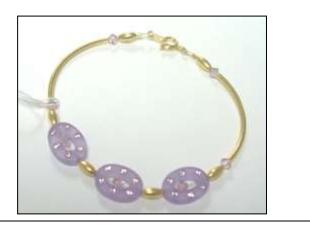

#### **Ovals of Purple**

Light purple frosted resin beads paired with and light Amethyst Swarovski bicones with gold-plated curved tubes and ovals, and swivel lobster clasp.