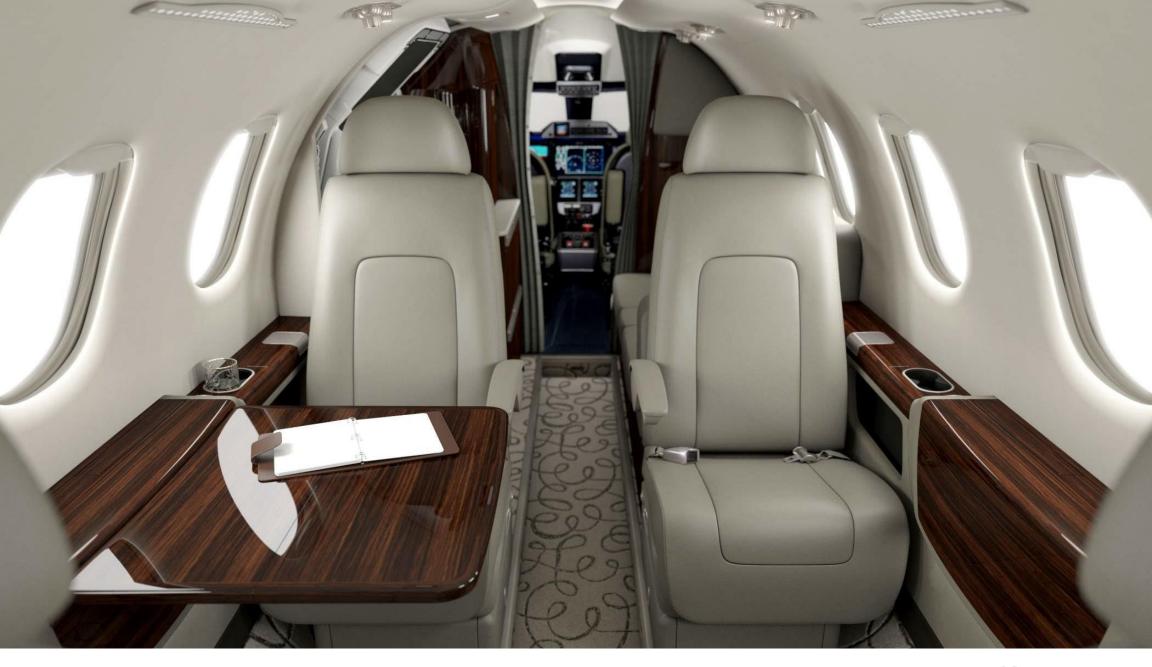

### CABIN DIMENSIONS

Cabin Door:

| Passenger Cabin Length: | 17'2"         |
|-------------------------|---------------|
| Cabin Height:           | 4'11"         |
| Cabin Width:            | 5'1"          |
| Baggage Volume:         | 76 Cubic Feet |
| EXTERIOR DIMENSIONS     |               |
| Overall Length:         | 52'0"         |
| Wingspan:               | 53'0"         |
|                         |               |

### CABIN AMENITIES

- XM Radio
- DVD Player
- Refreshment Center
- Fully-Enclosed Aft Lavatory
- Power Outlets
- Wi-Fi
- Drop Down LCD Screen
  - Moving Map
  - DVD Monitor