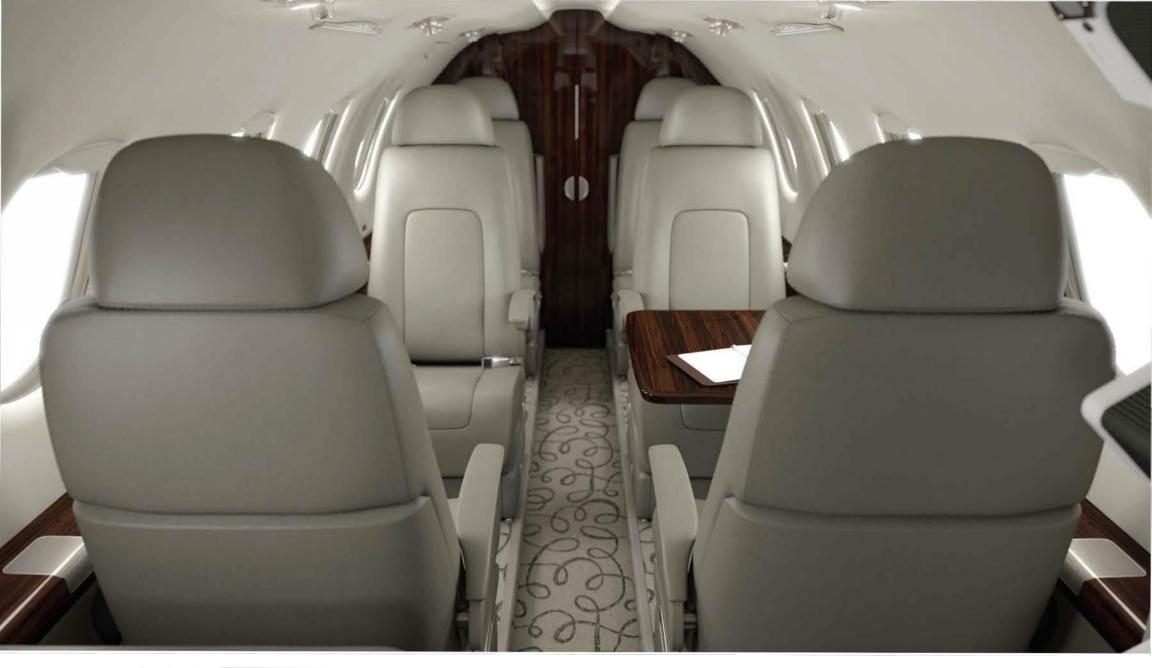

### CABIN DIMENSIONS

Cabin Door:

| Passenger Cabin Length: | 17'2"         |
|-------------------------|---------------|
| Cabin Height:           | 4'11"         |
| Cabin Width:            | 5'1"          |
| Baggage Volume:         | 76 Cubic Feet |
| EXTERIOR DIMENSIONS     |               |
| Overall Length:         | 52'0"         |
| Wingspan:               | 53'0"         |
|                         |               |

### CABIN AMENITIES

- XM Radio
- DVD Player
- Refreshment Center
- Fully-Enclosed Aft Lavatory
- Power Outlets
- Wi-Fi
- Drop Down LCD Screen
  - Moving Map
  - DVD Monitor