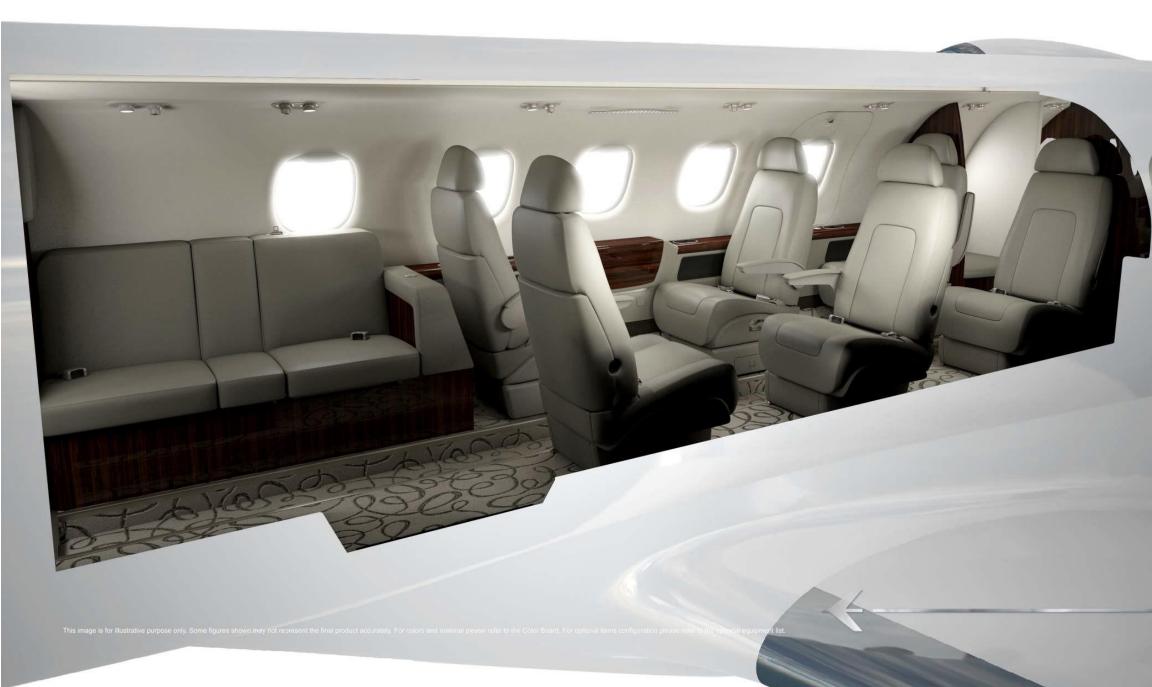

### CABIN DIMENSIONS

Cabin Door:

| Passenger Cabin Length: | 17'2"         |
|-------------------------|---------------|
| Cabin Height:           | 4'11"         |
| Cabin Width:            | 5'1"          |
| Baggage Volume:         | 76 Cubic Feet |
| EXTERIOR DIMENSIONS     |               |
| Overall Length:         | 52'0"         |
| Wingspan:               | 53'0"         |
|                         |               |

### CABIN AMENITIES

- XM Radio
- DVD Player
- Refreshment Center
- Fully-Enclosed Aft Lavatory
- Power Outlets
- Wi-Fi
- Drop Down LCD Screen
  - Moving Map
  - DVD Monitor