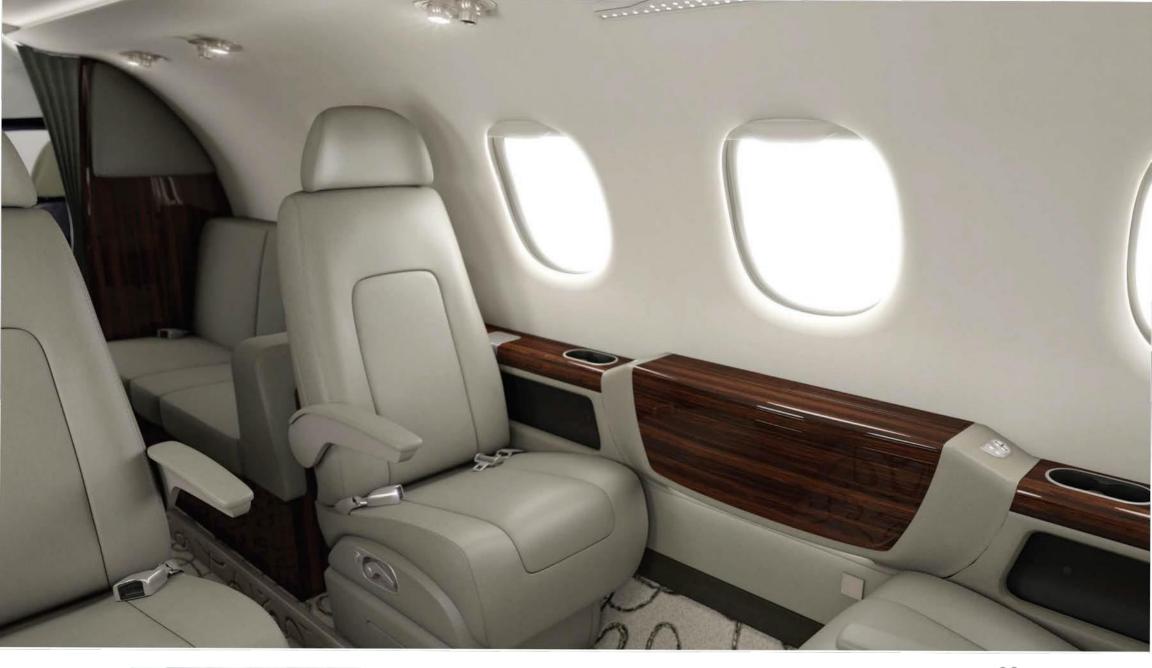

### CABIN DIMENSIONS

Cabin Door:

| Passenger Cabin Length: | 17'2"         |
|-------------------------|---------------|
| Cabin Height:           | 4'11"         |
| Cabin Width:            | 5'1"          |
| Baggage Volume:         | 76 Cubic Feet |
| EXTERIOR DIMENSIONS     |               |
| Overall Length:         | 52'0"         |
| Wingspan:               | 53'0"         |
|                         |               |

### CABIN AMENITIES

- XM Radio
- DVD Player
- Refreshment Center
- Fully-Enclosed Aft Lavatory
- Power Outlets
- Wi-Fi
- Drop Down LCD Screen
  - Moving Map
  - DVD Monitor