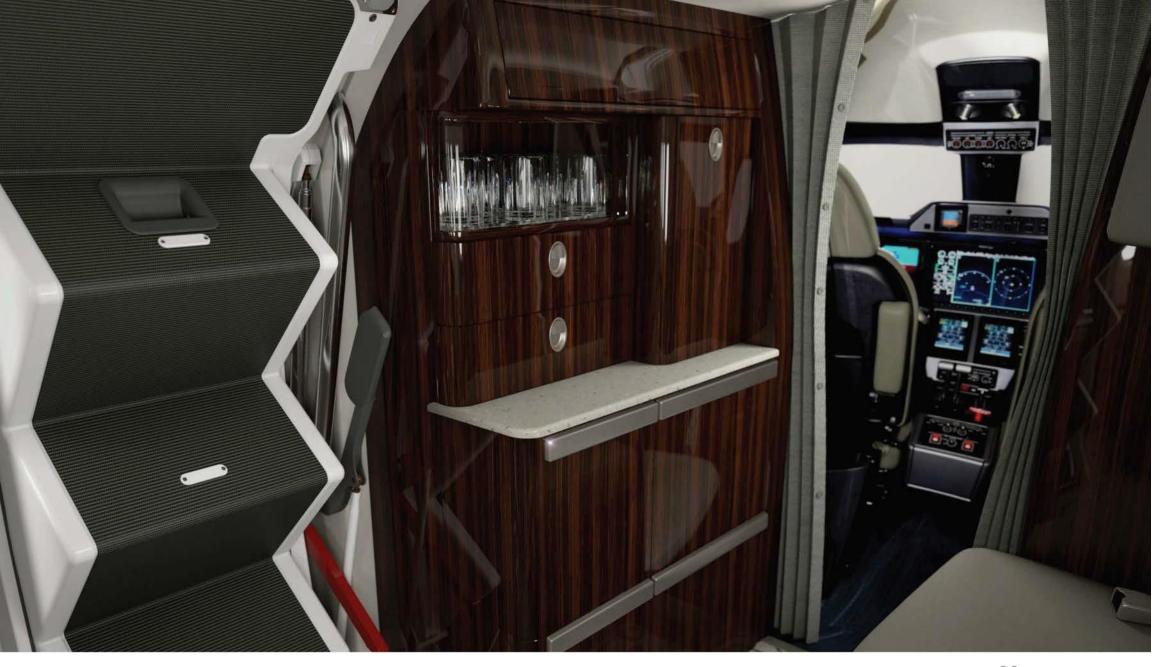

### CABIN AMENITIES

- XM Radio
- DVD Player
- Refreshment Center
- Fully-Enclosed Aft Lavatory
- Power Outlets
- Wi-Fi
- Drop Down LCD Screen
  - Moving Map
  - DVD Monitor