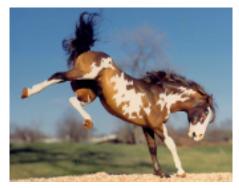

**APRIL FOALS!** P.O.A. stallion Dark Naoto, a Breyer P.O.A. customized by Lisa Shepard in 1996, shares the spotlight with two of his offspring, both customized Breyer Classic Mustang Foals: Dark Naoto's Li'l Garden Weasel (left), repainted by Elizabeth Bouras in 1986, and Dark Naoto's Li'l Romper Stomper, CM by Sue Sudekum in 1997. All are bound for the VCMEC Museum!