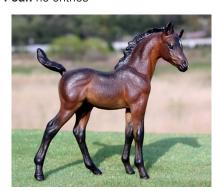

Pony Breed Foal (6): 1-Dark Naoto's Lil Kung Fu Rascal (CV), 2-Antara Appalonia (LoB), 3-Peacock Joey (CV), 4-Monkey Doodle Doo (CV), 5-Dark Naoto's Lil Garden Weasel (CV), 6-Dim-O-Mite (LK)

**Longear/Exotic/Fantasy Foal (1):** 1-J's Dandylion (AI)

Pony Breed Foal (11): 1-Dark Naoto's Li'l Romper Stomper (AC), 2-Kuato's Mean Widdle Kid (IC), 3-Crusher Ricky (CV), 4-Gold Dust (MH), 5-TS Strawberry Sprite (MH), 6-Dark Naoto's Lil Squeak Toy Riot (AC), 7-Kuatomundi (AC), 8-Cookie Dough (KO), 9-Dark Naoto's Lil Hyper Trunks (CV), 10-Shales Sassy Miss (IC), HM-Pop Rocks (AI)