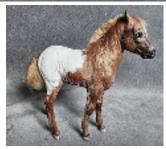

**APRIL FOALS!** P.O.A. stallion Dark Naoto, a Breyer P.O.A. customized by Lisa Shepard in 1996, shares the spotlight with two of his offspring, both customized Breyer Classic Mustang Foals: Dark Naoto's Li'l Garden Weasel (left), repainted by Elizabeth Bouras in 1986, and Dark Naoto's Li'l Romper Stomper, CM by Sue Sudekum in 1997. All are bound for the VCMEC Museum!