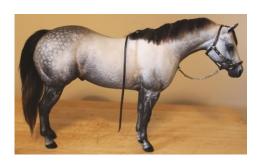

### Happy Reunion with an Old Friend

Welcome home to Bright Eyes McCue, an Adios custom by Lisa Shepard in 1988.

If I am remembering correctly, I purchased him from Lisa at Laura Behning's SouthCon show in 1988 when he was brand new. During this time I was an undergrad at the University of Florida. A year or so later I found I had no time to show (and no money!), so I sold

all the custom models I had at the time, including this fellow. I always regretted selling this guy. By the way, he is still wearing my original show tag from 1989.

It turns out that the original person to whom I sold him kept him these last 35 years and he is in amazingly great shape. Thank you so much to the crew that united the files with their models - I have his photos and documentation here with him. I haven't seen that stationery in a LONG time!