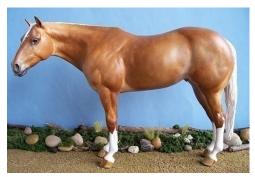

**APRIL FOALS!** P.O.A. stallion Dark Naoto, a Breyer P.O.A. customized by Lisa Shepard in 1996, shares the spotlight with two of his offspring, both customized Breyer Classic Mustang Foals: Dark Naoto's Li'l Garden Weasel (left), repainted by Elizabeth Bouras in 1986, and Dark Naoto's Li'l Romper Stomper, CM by Sue Sudekum in 1997. All are bound for the VCMEC Museum!