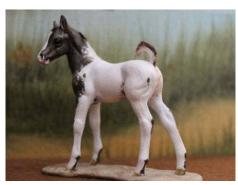

**APRIL FOALS!** P.O.A. stallion Dark Naoto, a Breyer P.O.A. customized by Lisa Shepard in 1996, shares the spotlight with two of his offspring, both customized Breyer Classic Mustang Foals: Dark Naoto's Li'l Garden Weasel (left), repainted by Elizabeth Bouras in 1986, and Dark Naoto's Li'l Romper Stomper, CM by Sue Sudekum in 1997. All are bound for the VCMEC Museum!