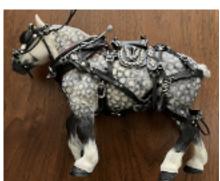

**APRIL FOALS!** P.O.A. stallion Dark Naoto, a Breyer P.O.A. customized by Lisa Shepard in 1996, shares the spotlight with two of his offspring, both customized Breyer Classic Mustang Foals: Dark Naoto's Li'l Garden Weasel (left), repainted by Elizabeth Bouras in 1986, and Dark Naoto's Li'l Romper Stomper, CM by Sue Sudekum in 1997. All are bound for the VCMEC Museum!