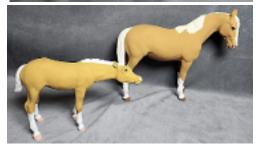

**APRIL FOALS!** P.O.A. stallion Dark Naoto, a Breyer P.O.A. customized by Lisa Shepard in 1996, shares the spotlight with two of his offspring, both customized Breyer Classic Mustang Foals: Dark Naoto's Li'l Garden Weasel (left), repainted by Elizabeth Bouras in 1986, and Dark Naoto's Li'l Romper Stomper, CM by Sue Sudekum in 1997. All are bound for the VCMEC Museum!