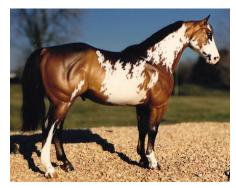

Mares (6): 1-Princesse Silver (KO), 2-DQ Shiaway Jetta (CM), 3-The Iron Madam (IC), 4-Sherwood Peacock (CM), 5-Sherwood Peacock (CM), 6-Lonesome Dove (CM)

**Geldings (5):** 1-Excel (JP) [pictured at top of next column], 2-Sweet William J (CM), 3-Smoke N Iron (IC), 4-Witchita Rock (CM), 5-TS Chasing Rockets (JP)