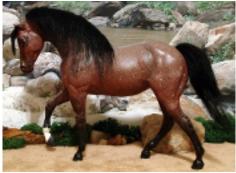

**APRIL FOALS!** P.O.A. stallion Dark Naoto, a Breyer P.O.A. customized by Lisa Shepard in 1996, shares the spotlight with two of his offspring, both customized Breyer Classic Mustang Foals: Dark Naoto's Li'l Garden Weasel (left), repainted by Elizabeth Bouras in 1986, and Dark Naoto's Li'l Romper Stomper, CM by Sue Sudekum in 1997. All are bound for the VCMEC Museum!