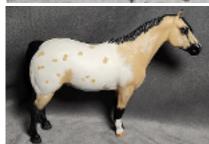

**APRIL FOALS!** P.O.A. stallion Dark Naoto, a Breyer P.O.A. customized by Lisa Shepard in 1996, shares the spotlight with two of his offspring, both customized Breyer Classic Mustang Foals: Dark Naoto's Li'l Garden Weasel (left), repainted by Elizabeth Bouras in 1986, and Dark Naoto's Li'l Romper Stomper, CM by Sue Sudekum in 1997. All are bound for the VCMEC Museum!