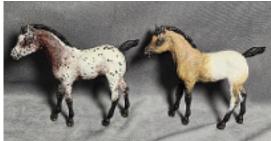

**APRIL FOALS!** P.O.A. stallion Dark Naoto, a Breyer P.O.A. customized by Lisa Shepard in 1996, shares the spotlight with two of his offspring, both customized Breyer Classic Mustang Foals: Dark Naoto's Li'l Garden Weasel (left), repainted by Elizabeth Bouras in 1986, and Dark Naoto's Li'l Romper Stomper, CM by Sue Sudekum in 1997. All are bound for the VCMEC Museum!