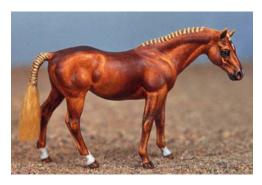

#### 1960s/'70s BREED DIVISION

OVERALL CHAMPION: STARSHIP PHOENIX (AC) ~ American Saddlebred mare ~ CM by Nancy Strowger in 1979

Shannon writes, "Stunning details and richness on this lovely mini by the artist ahead of her time on the Maureen Love ASB sculpt that was the most correct we had in that era!"