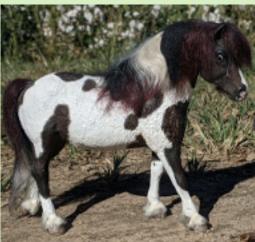

## 1960s/70s WORKMANSHIP DIV. OVERALL CHAMPION:

AL DHAHAB AL'ASWAD (SM) ~ Arabian stallion ~ CM by Nancy Strowger in 1978

Shannon writes, "This PAS painted chestnut by Nancy Strowger is everything I want in a repaint! He glows from his expressive face to his proper legs and hooves. His dappling is subtle and gorgeous, and he sports a delicately shaded tail. Masterful color blending for this era!"

OVERALL RESERVE CHAMPION: AKASHA (AC) ~ Arabian filly ~ CM by Julie Froelich and Nancy Strowger in 1979

Shannon writes, "This beautiful bay Arab filly was a Julie Froelich/Nancy Strowger collaboration, and she smacks of delicate beauty. Crafted well from the Classic Arab Foal mold, her simple changes make for an adorable and correct filly with attitude!"