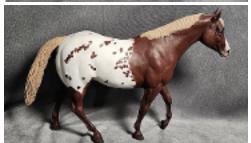

**APRIL FOALS!** P.O.A. stallion Dark Naoto, a Breyer P.O.A. customized by Lisa Shepard in 1996, shares the spotlight with two of his offspring, both customized Breyer Classic Mustang Foals: Dark Naoto's Li'l Garden Weasel (left), repainted by Elizabeth Bouras in 1986, and Dark Naoto's Li'l Romper Stomper, CM by Sue Sudekum in 1997. All are bound for the VCMEC Museum!