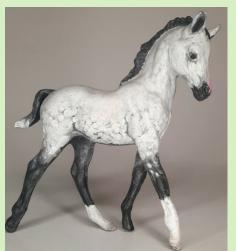

# ROCKING CHAIR RENEGADE REVEL (CM) ~ Appaloosa stallion ~ CM by Jennifer Raymond in 1979

Shannon writes, "This guy is stunning in color pattern with subtle color change throughout his coat and proper spot shape and angle. I love his boldness and correct characteristics."

OVERALL RESERVE CHAMPION: DQ DRAGON QUESTOR (BP) ~ National Show Horse stallion ~ CM by Linda Leach circa 1979

Shannon writes, "He has nice balanced color and dappling, smooth shading and color transition throughout. Pretty and realistic buckskin!"