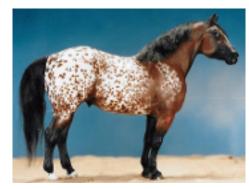

**APRIL FOALS!** P.O.A. stallion Dark Naoto, a Breyer P.O.A. customized by Lisa Shepard in 1996, shares the spotlight with two of his offspring, both customized Breyer Classic Mustang Foals: Dark Naoto's Li'l Garden Weasel (left), repainted by Elizabeth Bouras in 1986, and Dark Naoto's Li'l Romper Stomper, CM by Sue Sudekum in 1997. All are bound for the VCMEC Museum!