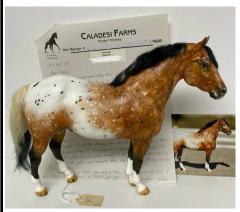

### Happy Reunion with an Old Friend

Welcome home to Bright Eyes McCue, an Adios custom by Lisa Shepard in 1988.

If I am remembering correctly, I purchased him from Lisa at Laura Behning's SouthCon show in 1988 when he was brand new. During this time I was an undergrad at the University of Florida. A year or so later I found I had no time to show (and no money!), so I sold

all the custom models I had at the time, including this fellow. I always regretted selling this guy. By the way, he is still wearing my original show tag from 1989.

It turns out that the original person to whom I sold him kept him these last 35 years and he is in amazingly great shape. Thank you so much to the crew that united the files with their models - I have his photos and documentation here with him. I haven't seen that stationery in a LONG time!

There's plenty of fun this issue, though! The March online auction of hobbyist Cathy Romach's collection electrified the vintage-custom-lovin' community last month, and you'll find the results on pages 4 through 8. The auction also made for at least one happy reunion, as Kim Bjorgo shared at lower left!