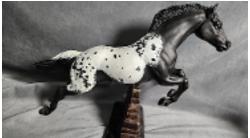

Appaloosa (16): 1-Azure Lady (SS), 2-

Diamond Red Hawk (CM), 3-Diamond Seonee (AC), 4-Brother Love (LoB), 5-Rockledge Diamond Lark (CM), 6-Cascade Maiden (LK), 7-Scherzazz Diamond (CV), 8-Rocking Chair Renegade Revel (CM), 9-Ahdunit Agin (CM), 10-Tiny Harper (AC), HMs-Castle Speckled Shade (CV), Lakota Diamond (EH)