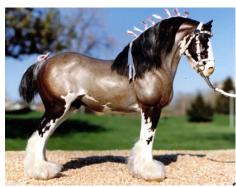

**APRIL FOALS!** P.O.A. stallion Dark Naoto, a Breyer P.O.A. customized by Lisa Shepard in 1996, shares the spotlight with two of his offspring, both customized Breyer Classic Mustang Foals: Dark Naoto's Li'l Garden Weasel (left), repainted by Elizabeth Bouras in 1986, and Dark Naoto's Li'l Romper Stomper, CM by Sue Sudekum in 1997. All are bound for the VCMEC Museum!