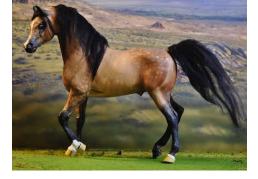

**APRIL FOALS!** P.O.A. stallion Dark Naoto, a Breyer P.O.A. customized by Lisa Shepard in 1996, shares the spotlight with two of his offspring, both customized Breyer Classic Mustang Foals: Dark Naoto's Li'l Garden Weasel (left), repainted by Elizabeth Bouras in 1986, and Dark Naoto's Li'l Romper Stomper, CM by Sue Sudekum in 1997. All are bound for the VCMEC Museum!