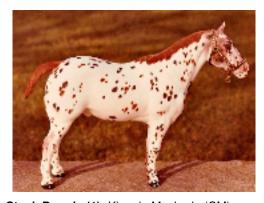

EBay, April 2023: California seller 3srfmtn4's Breyer Lady Phase flocked/haired by unknown artist, believed to be pre-2000, auctioned to unknown buyer for \$225.00.

Dana Balsamo Online
Only Breyer Horse Auction (from collection of
Cathy Romach),
danaauctions.com, March
2024: "Roland's Diamond," Breyer Lady Phase
CM by Kathleen Maestas
on base, believed to be
circa late 1970s/early
1980s, with photos and
records, auctioned to
unknown buyer for
\$350.00.