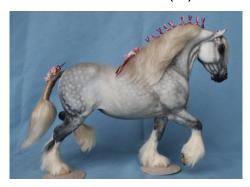

### Happy Reunion with an Old Friend

Welcome home to Bright Eyes McCue, an Adios custom by Lisa Shepard in 1988.

If I am remembering correctly, I purchased him from Lisa at Laura Behning's SouthCon show in 1988 when he was brand new. During this time I was an undergrad at the University of Florida. A year or so later I found I had no time to show (and no money!), so I sold

all the custom models I had at the time, including this fellow. I always regretted selling this guy. By the way, he is still wearing my original show tag from 1989.

It turns out that the original person to whom I sold him kept him these last 35 years and he is in amazingly great shape. Thank you so much to the crew that united the files with their models - I have his photos and documentation here with him. I haven't seen that stationery in a LONG time!