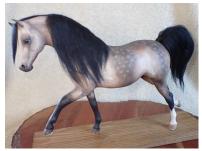

Dana Balsamo Online Only Breyer Horse Auction (from collection of Cathy Romach), danaauctions. com, March 2024: (left-right) Breyer Rugged Lark CM by Darian Buckles in 1989, Breyer Stock Horse Stallion CM by Linda Leach circa 1980s (neck cracked), Breyer Appaloosa Performance Horse CM by unknown circa 1980s, Breyer Semi-Rearing Mustang CM by unknown circa 1980s, Breyer Stock Horse Mare CM by unknown circa 1980s, and Breyer Stud Spider CM by Kathleen Maestas circa 1980s, with any photos and records, auctioned to unknown buyer for \$375.00.