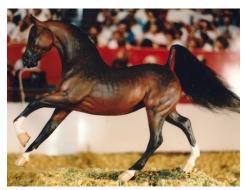

#### 1960s/'70s BREED DIVISION

OVERALL CHAMPION: STARSHIP PHOENIX (AC) ~ American Saddlebred mare ~ CM by Nancy Strowger in 1979

Shannon writes, "Stunning details and richness on this lovely mini by the artist ahead of her time on the Maureen Love ASB sculpt that was the most correct we had in that era!"