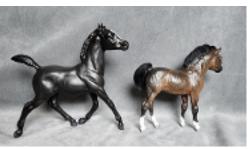

**APRIL FOALS!** P.O.A. stallion Dark Naoto, a Breyer P.O.A. customized by Lisa Shepard in 1996, shares the spotlight with two of his offspring, both customized Breyer Classic Mustang Foals: Dark Naoto's Li'l Garden Weasel (left), repainted by Elizabeth Bouras in 1986, and Dark Naoto's Li'l Romper Stomper, CM by Sue Sudekum in 1997. All are bound for the VCMEC Museum!