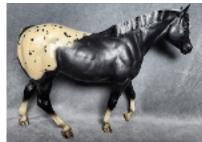

**APRIL FOALS!** P.O.A. stallion Dark Naoto, a Breyer P.O.A. customized by Lisa Shepard in 1996, shares the spotlight with two of his offspring, both customized Breyer Classic Mustang Foals: Dark Naoto's Li'l Garden Weasel (left), repainted by Elizabeth Bouras in 1986, and Dark Naoto's Li'l Romper Stomper, CM by Sue Sudekum in 1997. All are bound for the VCMEC Museum!