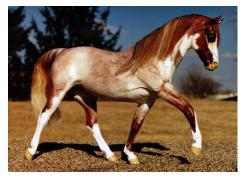

OVERALL RESERVE CHAMPION: DANE TYLER BENNINGTON (LoB) ~ Morgan stallion ~ CM by Laura Hornick Behning in the late 1970s

Shannon writes, "Simple but beautiful work of a lush rounded Morgan, soft personality brought out in this classic chestnut by his breed-knowledgeable artist."