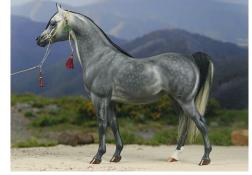

CHAMPION SPANISH BREED: DAN-ZANTE (AI) [pictured at top of next page]

RESERVE CHAMPION SPANISH BREED: CAPITAN DORADO (SS) [second from top on next page]

American Saddlebred (27): 1-Sophisticated Boom-Boom (CV), 2-Avalanche (CV), 3-Boris Badenov (CV), 4-Diamond Sungold (AP), 5-Slamdunk Diamond (AC), 6-Calendar Girl (LD), 7-Rocket Gibraltar (CV), 8-Black Tie Affair (SS), 9-Call To Glory (MH), 10-Iron Butterfly (AC), HMs-Business As Usual (SS), DQ Spicy Stepper (SS)