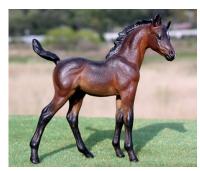

Pony Breed Foal (6): 1-Dark Naoto's Lil Kung Fu Rascal (CV), 2-Antara Appalonia (LoB), 3-Peacock Joey (CV), 4-Monkey Doodle Doo (CV), 5-Dark Naoto's Lil Garden Weasel (CV), 6-Dim-O-Mite (LK)

**Longear/Exotic/Fantasy Foal (1):** 1-J's Dandylion (AI)

Pony Breed Foal (11): 1-Dark Naoto's Li'l Romper Stomper (AC), 2-Kuato's Mean Widdle Kid (IC), 3-Crusher Ricky (CV), 4-Gold Dust (MH), 5-TS Strawberry Sprite (MH), 6-Dark Naoto's Lil Squeak Toy Riot (AC), 7-Kuatomundi (AC), 8-Cookie Dough (KO), 9-Dark Naoto's Lil Hyper Trunks (CV), 10-Shales Sassy Miss (IC), HM-Pop Rocks (AI)