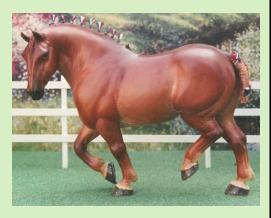

#### 1960s/'70s BREED DIVISION

OVERALL CHAMPION: STARSHIP PHOENIX (AC) ~ American Saddlebred mare ~ CM by Nancy Strowger in 1979

Shannon writes, "Stunning details and richness on this lovely mini by the artist ahead of her time on the Maureen Love ASB sculpt that was the most correct we had in that era!"

OVERALL RESERVE CHAMPION: DANE TYLER BENNINGTON (LoB) ~ Morgan stallion ~ CM by Laura Hornick Behning in the late 1970s

Shannon writes, "Simple but beautiful work of a lush rounded Morgan, soft personality brought out in this classic chestnut by his breed-knowledgeable artist."