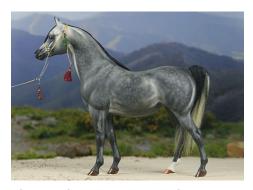

**APRIL FOALS!** P.O.A. stallion Dark Naoto, a Breyer P.O.A. customized by Lisa Shepard in 1996, shares the spotlight with two of his offspring, both customized Breyer Classic Mustang Foals: Dark Naoto's Li'l Garden Weasel (left), repainted by Elizabeth Bouras in 1986, and Dark Naoto's Li'l Romper Stomper, CM by Sue Sudekum in 1997. All are bound for the VCMEC Museum!