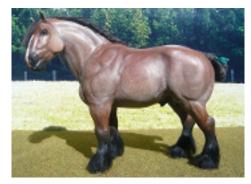

**APRIL FOALS!** P.O.A. stallion Dark Naoto, a Breyer P.O.A. customized by Lisa Shepard in 1996, shares the spotlight with two of his offspring, both customized Breyer Classic Mustang Foals: Dark Naoto's Li'l Garden Weasel (left), repainted by Elizabeth Bouras in 1986, and Dark Naoto's Li'l Romper Stomper, CM by Sue Sudekum in 1997. All are bound for the VCMEC Museum!