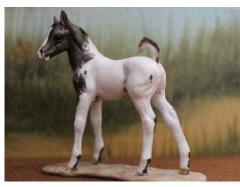

**APRIL FOALS!** P.O.A. stallion Dark Naoto, a Breyer P.O.A. customized by Lisa Shepard in 1996, shares the spotlight with two of his offspring, both customized Breyer Classic Mustang Foals: Dark Naoto's Li'l Garden Weasel (left), repainted by Elizabeth Bouras in 1986, and Dark Naoto's Li'l Romper Stomper, CM by Sue Sudekum in 1997. All are bound for the VCMEC Museum!