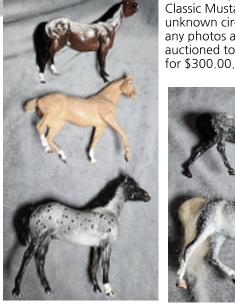

**APRIL FOALS!** P.O.A. stallion Dark Naoto, a Breyer P.O.A. customized by Lisa Shepard in 1996, shares the spotlight with two of his offspring, both customized Breyer Classic Mustang Foals: Dark Naoto's Li'l Garden Weasel (left), repainted by Elizabeth Bouras in 1986, and Dark Naoto's Li'l Romper Stomper, CM by Sue Sudekum in 1997. All are bound for the VCMEC Museum!