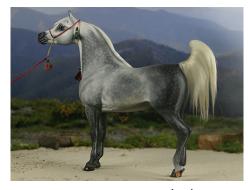

RES. CHAMPION REPAINT: STARSHIP PHOENIX (AC) [2nd from top in next column]

Repaint w/Hair M/T: Trad. or Larger (19): 1-Dane Tyler Bennington (LoB), 2-Ibn Samekh (AP), 3-Plum Garden (AC), 4-Lady Jessica (CV), 5-Lakota Diamond (EH), 6-Ahdunit Agin (CV), 7-Malika (SS), 8-Castle Speckled Shade (CV), 9-Paisano (NF), 10-Minstrel's Joy (AP), HMs-Faleen (SS), Scout (AC)