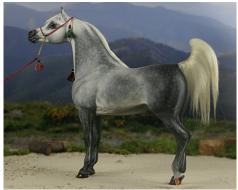

**APRIL FOALS!** P.O.A. stallion Dark Naoto, a Breyer P.O.A. customized by Lisa Shepard in 1996, shares the spotlight with two of his offspring, both customized Breyer Classic Mustang Foals: Dark Naoto's Li'l Garden Weasel (left), repainted by Elizabeth Bouras in 1986, and Dark Naoto's Li'l Romper Stomper, CM by Sue Sudekum in 1997. All are bound for the VCMEC Museum!