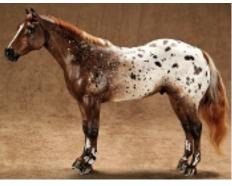

**Foals (1):** 1-Eye Twinkler (NF) [pictured second from top in next column]

**Model Horse Scenes** 

Scenes: Digital & 35mm Photo (4): 1-Regina Kashmir (BR), 2-BHR Salt Water Taffy (BP), 3-Carosel (HC), 4-Whippoorwill Incognito (BR)