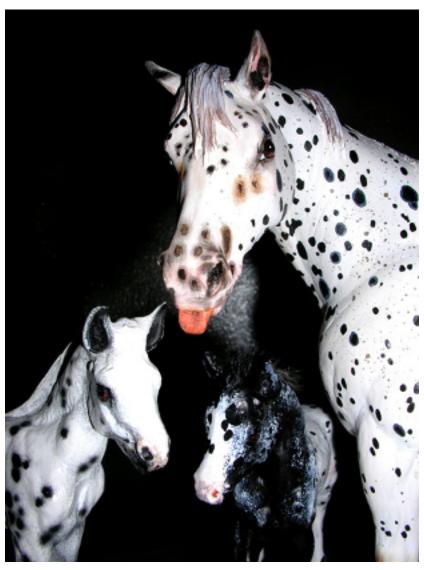

**APRIL FOALS!** P.O.A. stallion Dark Naoto, a Breyer P.O.A. customized by Lisa Shepard in 1996, shares the spotlight with two of his offspring, both customized Breyer Classic Mustang Foals: Dark Naoto's Li'l Garden Weasel (left), repainted by Elizabeth Bouras in 1986, and Dark Naoto's Li'l Romper Stomper, CM by Sue Sudekum in 1997. All are bound for the VCMEC Museum!