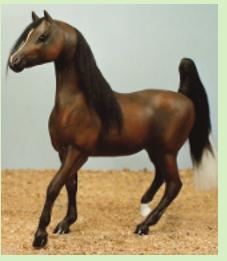

**APRIL FOALS!** P.O.A. stallion Dark Naoto, a Breyer P.O.A. customized by Lisa Shepard in 1996, shares the spotlight with two of his offspring, both customized Breyer Classic Mustang Foals: Dark Naoto's Li'l Garden Weasel (left), repainted by Elizabeth Bouras in 1986, and Dark Naoto's Li'l Romper Stomper, CM by Sue Sudekum in 1997. All are bound for the VCMEC Museum!