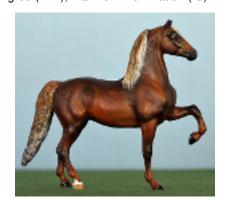

**APRIL FOALS!** P.O.A. stallion Dark Naoto, a Breyer P.O.A. customized by Lisa Shepard in 1996, shares the spotlight with two of his offspring, both customized Breyer Classic Mustang Foals: Dark Naoto's Li'l Garden Weasel (left), repainted by Elizabeth Bouras in 1986, and Dark Naoto's Li'l Romper Stomper, CM by Sue Sudekum in 1997. All are bound for the VCMEC Museum!