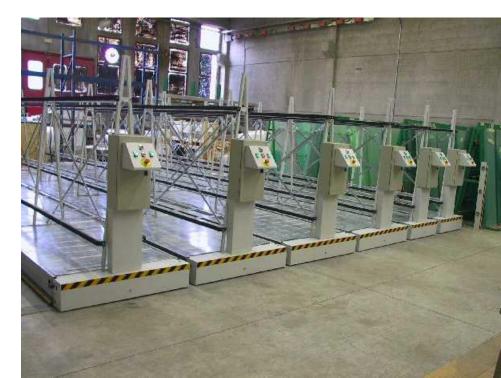

# **COMPACT SERIES**

Mobile Racking Storage Systems are extremely compact and 100% accessible. They are similar to Selective Racking systems only the racking is on wheels that move along floor rails. Each racking shelf remains compacted until they are required to be accessed. With a press of a button, which can be remotely controlled, electric motors move the Mobile Racking as needed to creating an aisle space in between two racking blocks so that access to pallets can be obtained.

#### **DESIGN & INSTALLATION:**

Storage systems in mobile units, mechanical or electrical handling for high density storage, Designed according to standards and regulations for maximum safety and operating comfort