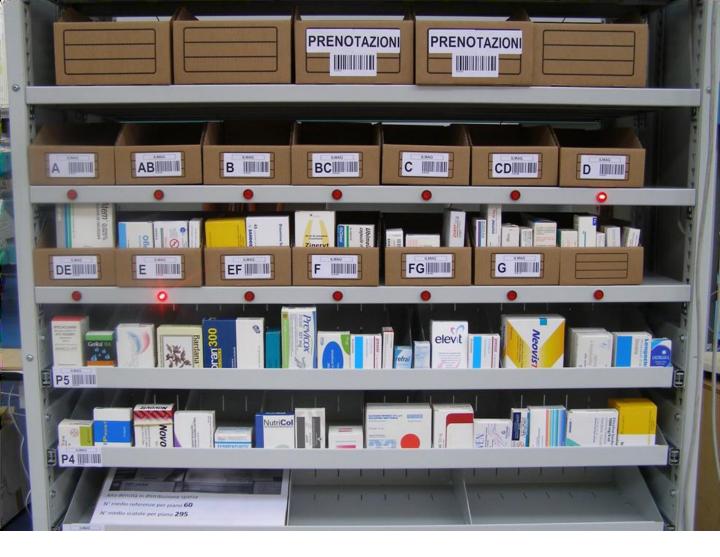

# **COMPACT SERIES**

Mobile Racking Storage Systems are extremely compact and 100% accessible. They are similar to Selective Racking systems only the racking is on wheels that move along floor rails. Each racking shelf remains compacted until they are required to be accessed. With a press of a button, which can be remotely controlled, electric motors move the Mobile Racking as needed to creating an aisle space in between two racking blocks so that access to pallets can be obtained.

## **COMPACT SERIES**

The compact mobile unit system offers the ideal solution to the problem of space in the archives of banks, government agencies, companies filing for others, small offices and in any other situation of shortage of space for storage, shops, tool ...