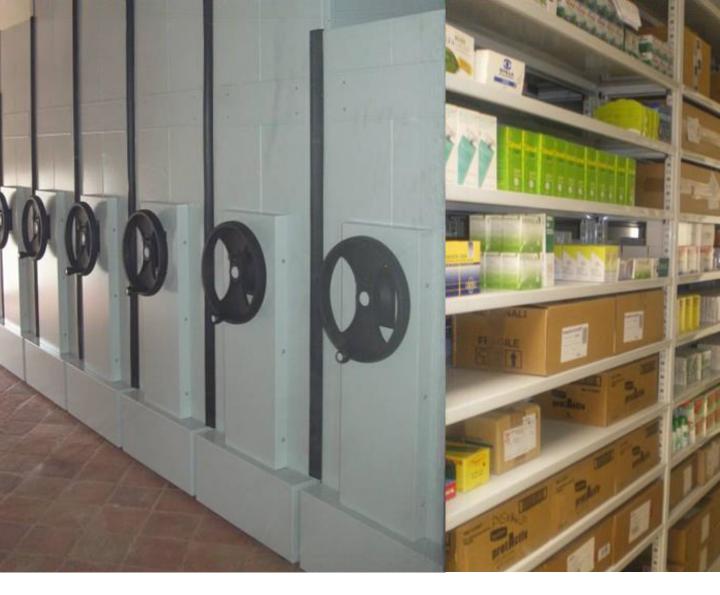

# **COMPACT SERIES**

Mobile Racking Storage Systems are extremely compact and 100% accessible. They are similar to Selective Racking systems only the racking is on wheels that move along floor rails. Each racking shelf remains compacted until they are required to be accessed. With a press of a button, which can be remotely controlled, electric motors move the Mobile Racking as needed to creating an aisle space in between two racking blocks so that access to pallets can be obtained.

STORAGE
SYSTEMS IN
MOBILE UNITS,
MECHANICAL OR
ELECTRICAL
HANDLING FOR
HIGH DENSITY
STORAGE.

MOBILE RACKING
IS A SPACE SAVING
AND COST
EFFECTIVE BY
ELIMINATING
EMPTY SPACE IN
YOUR AREA

## **COMPACT SERIES**

The compact mobile unit system offers the ideal solution to the problem of space in the archives of banks, government agencies, companies filing for others, small offices and in any other situation of shortage of space for storage, shops, tool ...