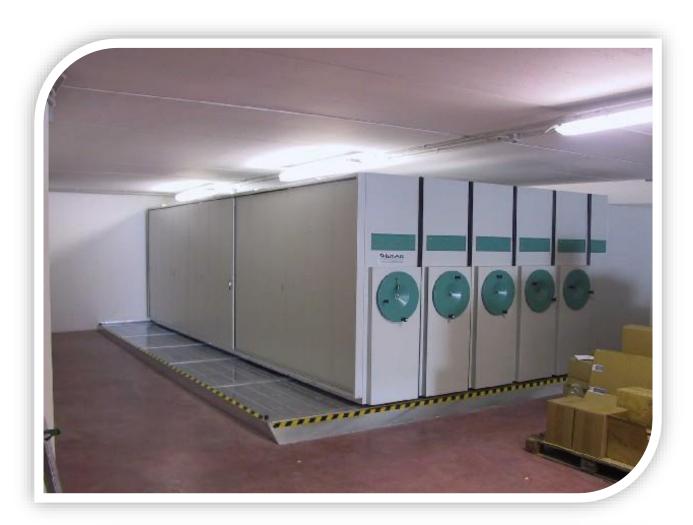

# **COMPACT SERIES**

Mobile Racking Storage Systems are extremely compact and 100% accessible. They are similar to Selective Racking systems only the racking is on wheels that move along floor rails. Each racking shelf remains compacted until they are required to be accessed. With a press of a button, which can be remotely controlled, electric motors move the Mobile Racking as needed to creating an aisle space in between two racking blocks so that access to pallets can be obtained.

STORAGE
SYSTEMS IN
MOBILE UNITS,
MECHANICAL OR
ELECTRICAL
HANDLING FOR
HIGH DENSITY
STORAGE.

MOBILE RACKING
IS A SPACE SAVING
AND COST
EFFECTIVE BY
ELIMINATING
EMPTY SPACE IN
YOUR AREA

#### **DESIGN & INSTALLATION:**

Storage systems in mobile units, mechanical or electrical handling for high density storage, Designed according to standards and regulations for maximum safety and operating comfort