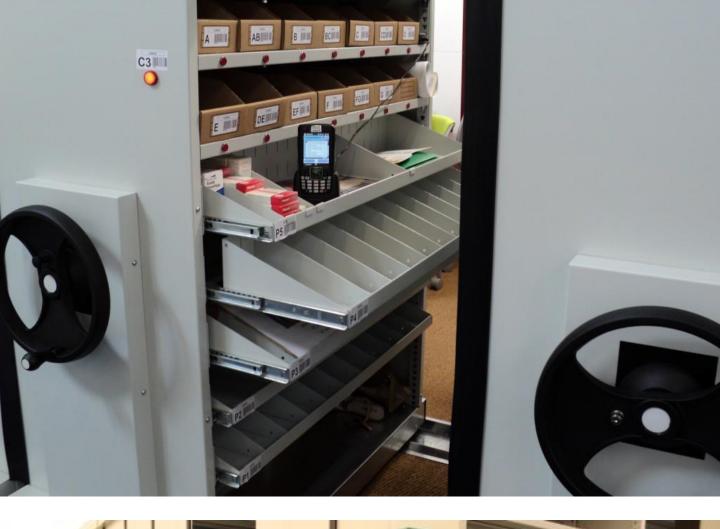

# **COMPACT SERIES**

Mobile Racking Storage Systems are extremely compact and 100% accessible. They are similar to Selective Racking systems only the racking is on wheels that move along floor rails. Each racking shelf remains compacted until they are required to be accessed. With a press of a button, which can be remotely controlled, electric motors move the Mobile Racking as needed to creating an aisle space in between two racking blocks so that access to pallets can be obtained.

#### **DESIGN & INSTALLATION:**

Storage systems in mobile units, mechanical or electrical handling for high density storage, Designed according to standards and regulations for maximum safety and operating comfort