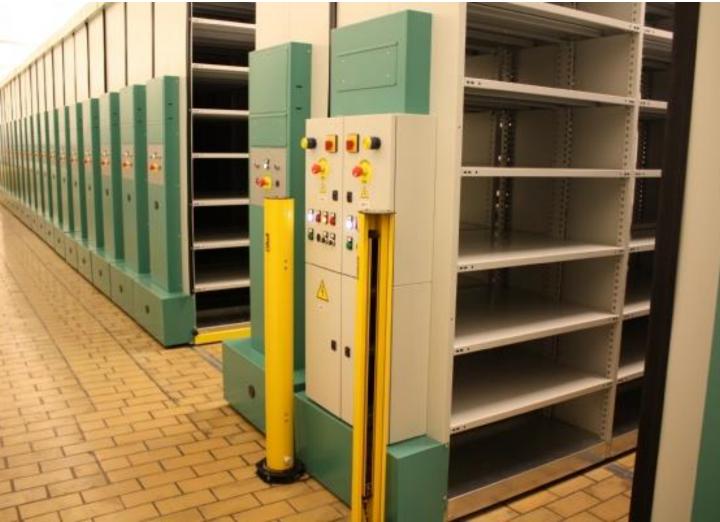

# **COMPACT SERIES**

Mobile Racking Storage Systems are extremely compact and 100% accessible. They are similar to Selective Racking systems only the racking is on wheels that move along floor rails. Each racking shelf remains compacted until they are required to be accessed. With a press of a button, which can be remotely controlled, electric motors move the Mobile Racking as needed to creating an aisle space in between two racking blocks so that access to pallets can be obtained.

#### **DESIGN & INSTALLATION:**

Storage systems in mobile units, mechanical or electrical handling for high density storage, Designed according to standards and regulations for maximum safety and operating comfort