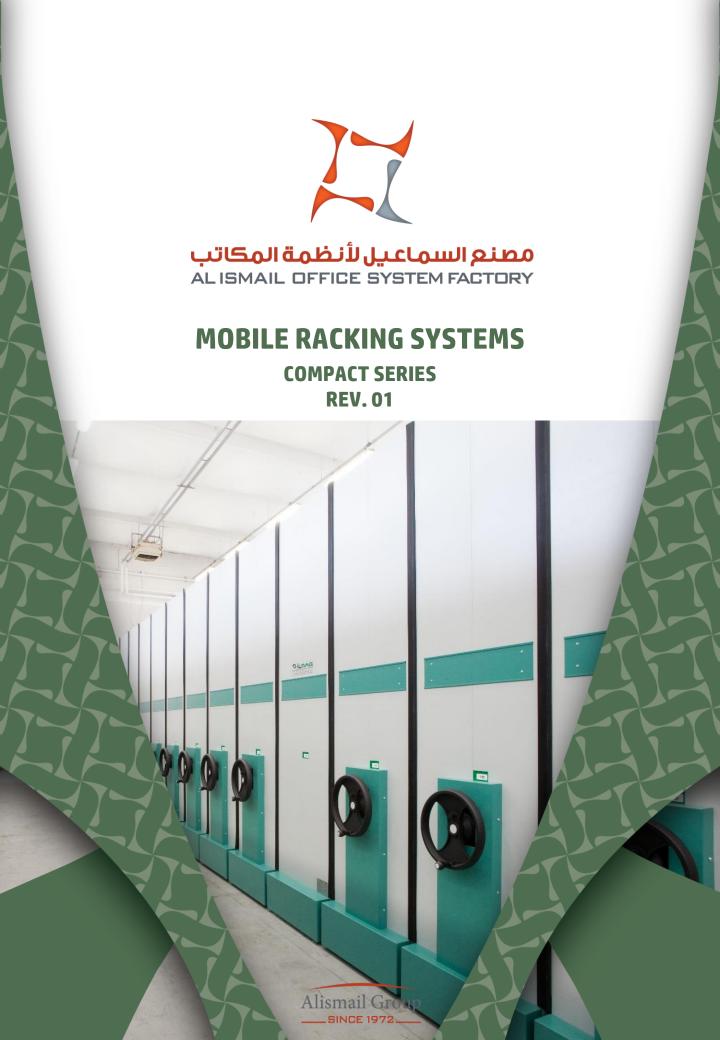

# **COMPACT SERIES**

Mobile Racking Storage Systems are extremely compact and 100% accessible. They are similar to Selective Racking systems only the racking is on wheels that move along floor rails. Each racking shelf remains compacted until they are required to be accessed. With a press of a button, which can be remotely controlled, electric motors move the Mobile Racking as needed to creating an aisle space in between two racking blocks so that access to pallets can be obtained.

## **COMPACT SERIES**

The compact mobile unit system offers the ideal solution to the problem of space in the archives of banks, government agencies, companies filing for others, small offices and in any other situation of shortage of space for storage, shops, tool ...