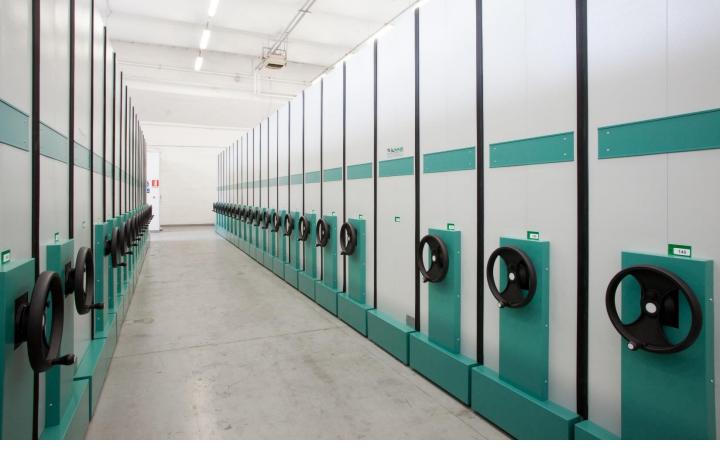

# **COMPACT SERIES**

Mobile Racking Storage Systems are extremely compact and 100% accessible. They are similar to Selective Racking systems only the racking is on wheels that move along floor rails. Each racking shelf remains compacted until they are required to be accessed. With a press of a button, which can be remotely controlled, electric motors move the Mobile Racking as needed to creating an aisle space in between two racking blocks so that access to pallets can be obtained.

#### **ADVANTAGES:**

- 80-120% of the space savings
- Creation of customized systems
- Shorter research and management
- Ease of use
- Top quality materials and attention to detail make our products unique in the market