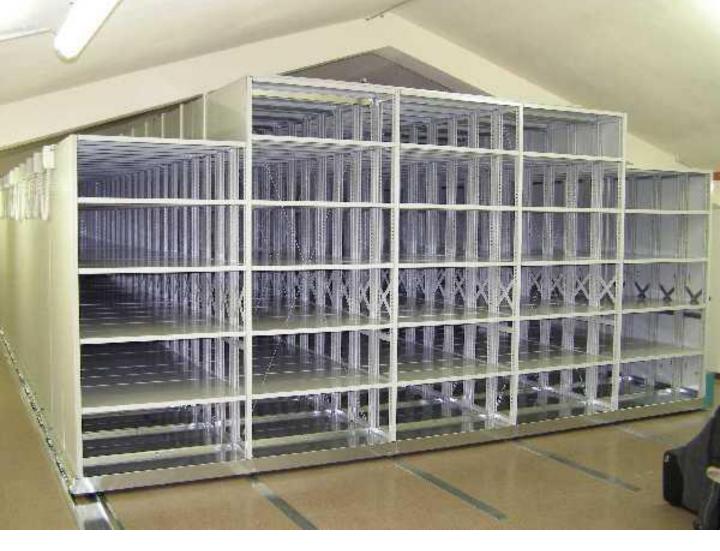

# **COMPACT SERIES**

Mobile Racking Storage Systems are extremely compact and 100% accessible. They are similar to Selective Racking systems only the racking is on wheels that move along floor rails. Each racking shelf remains compacted until they are required to be accessed. With a press of a button, which can be remotely controlled, electric motors move the Mobile Racking as needed to creating an aisle space in between two racking blocks so that access to pallets can be obtained.

STORAGE
SYSTEMS IN
MOBILE UNITS,
MECHANICAL OR
ELECTRICAL
HANDLING FOR
HIGH DENSITY
STORAGE.

MOBILE RACKING
IS A SPACE SAVING
AND COST
EFFECTIVE BY
ELIMINATING
EMPTY SPACE IN
YOUR AREA