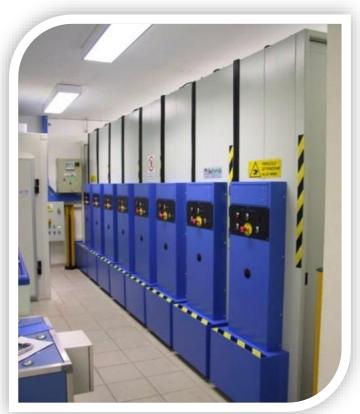

# **COMPACT SERIES**

Mobile Racking Storage Systems are extremely compact and 100% accessible. They are similar to Selective Racking systems only the racking is on wheels that move along floor rails. Each racking shelf remains compacted until they are required to be accessed. With a press of a button, which can be remotely controlled, electric motors move the Mobile Racking as needed to creating an aisle space in between two racking blocks so that access to pallets can be obtained.

STORAGE
SYSTEMS IN
MOBILE UNITS,
MECHANICAL OR
ELECTRICAL
HANDLING FOR
HIGH DENSITY
STORAGE.

MOBILE RACKING
IS A SPACE SAVING
AND COST
EFFECTIVE BY
ELIMINATING
EMPTY SPACE IN
YOUR AREA

#### **DESIGN & INSTALLATION:**

Storage systems in mobile units, mechanical or electrical handling for high density storage, Designed according to standards and regulations for maximum safety and operating comfort