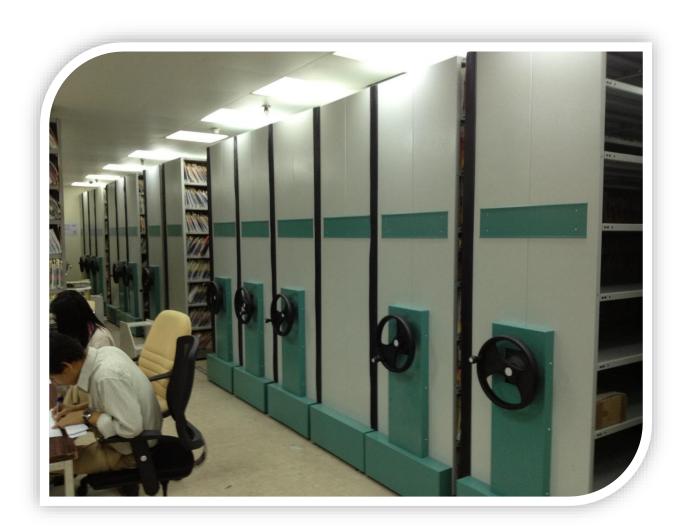

# **COMPACT SERIES**

Mobile Racking Storage Systems are extremely compact and 100% accessible. They are similar to Selective Racking systems only the racking is on wheels that move along floor rails. Each racking shelf remains compacted until they are required to be accessed. With a press of a button, which can be remotely controlled, electric motors move the Mobile Racking as needed to creating an aisle space in between two racking blocks so that access to pallets can be obtained.

STORAGE
SYSTEMS IN
MOBILE UNITS,
MECHANICAL OR
ELECTRICAL
HANDLING FOR
HIGH DENSITY
STORAGE.

MOBILE RACKING
IS A SPACE SAVING
AND COST
EFFECTIVE BY
ELIMINATING
EMPTY SPACE IN
YOUR AREA

#### **DESIGN & INSTALLATION:**

Storage systems in mobile units, mechanical or electrical handling for high density storage, Designed according to standards and regulations for maximum safety and operating comfort