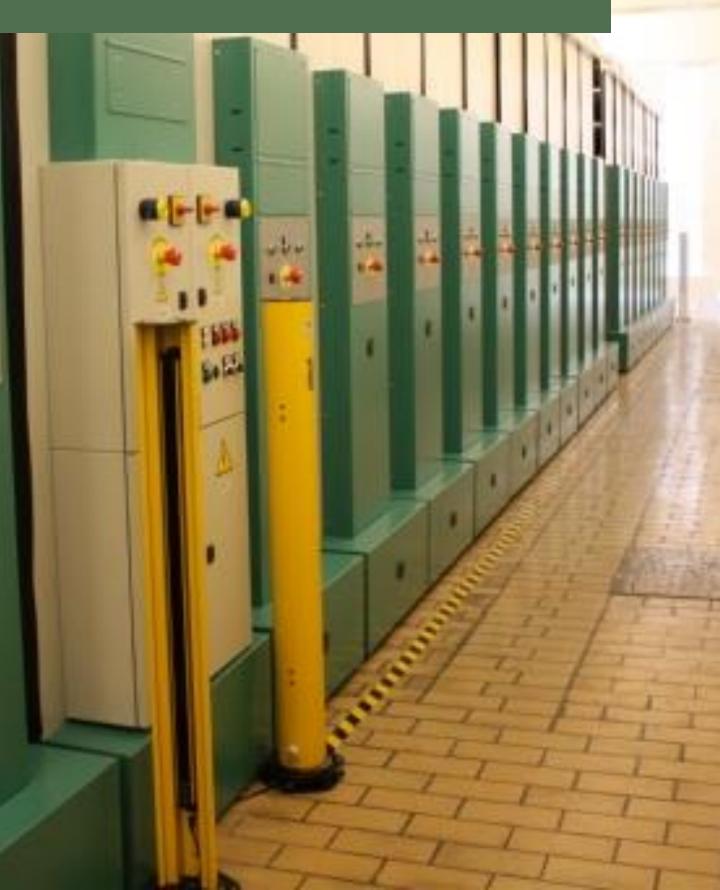

#### **DESIGN & INSTALLATION:**

Storage systems in mobile units, mechanical or electrical handling for high density storage, Designed according to standards and regulations for maximum safety and operating comfort