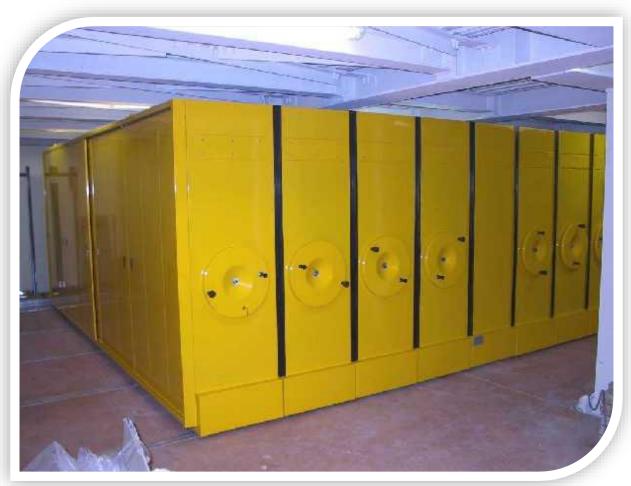

# **COMPACT SERIES**

Mobile Racking Storage Systems are extremely compact and 100% accessible. They are similar to Selective Racking systems only the racking is on wheels that move along floor rails. Each racking shelf remains compacted until they are required to be accessed. With a press of a button, which can be remotely controlled, electric motors move the Mobile Racking as needed to creating an aisle space in between two racking blocks so that access to pallets can be obtained.

STORAGE
SYSTEMS IN
MOBILE UNITS,
MECHANICAL OR
ELECTRICAL
HANDLING FOR
HIGH DENSITY
STORAGE.

MOBILE RACKING
IS A SPACE SAVING
AND COST
EFFECTIVE BY
ELIMINATING
EMPTY SPACE IN
YOUR AREA

#### **DESIGN & INSTALLATION:**

Storage systems in mobile units, mechanical or electrical handling for high density storage, Designed according to standards and regulations for maximum safety and operating comfort