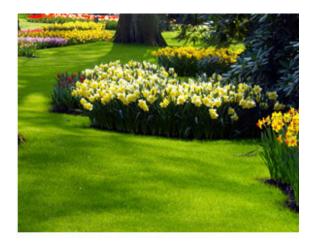

### Color, texture, fragrance

Each new season presents the opportunity to freshen the landscape with new textures, smells and colors. Dreary late winter days are brightened by the emergence of daffodils, crocuses, and pansies. Vibrant tulips and flowering trees display their glory in April and May, hinting of warm summer days to come.

Color can brighten a dull landscape or enhance an already interesting one. Most perennials bloom for a few weeks and then are finished. Annual flowers bloom continuously throughout their season and are good for supplementing when perennials are no longer in their full glory. Plants, carefully chosen, can provide an entire season of color. Annual color can be planted in rotations, using a variety of plants to suit your style, budget and priorities, in the landscape.

#### Location

When thinking about seasonal color, think about where you want to have color. Annuals can be planted in beds, window boxes, planters and pots. Consider whether you want to highlight a particular feature in your landscape or add color to a high-profile area. You can add a spot of color in a small area with a well designed planter, or you can add a wash of color across a large area for more drama.