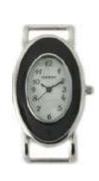

#### **Striped Just Right**

Black loop closure strap with red stripes and an oval black enamel watch face.

Price: \$15.00 Order #: WA015