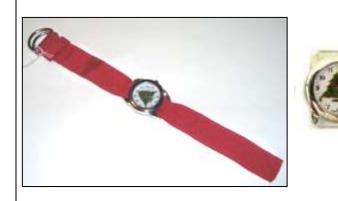

#### **Oh Christmas Tree**

A simple red loop closure strap watch has a round silver-plated watch face with a Christmas tree as the centerpiece.

Price: \$15.00 Order #: WA011