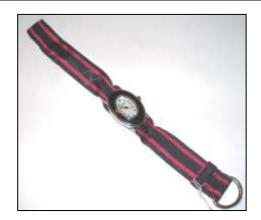

#### **Striped Just Right**

Black loop closure strap with red stripes and an oval black enamel watch face.

Price: \$15.00 Order #: WA015