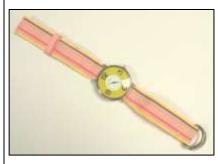

## **Watches**

#### **Lemon Drops**

Nice lemon-yellow large round watch with coordinating striped loop closure strap.

Price: \$15.00 Order #: WA032