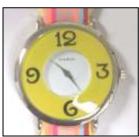

## **Watches**

#### **Lemon Drops**

Nice lemon-yellow large round watch with coordinating striped loop closure strap.

Price: \$15.00 Order #: WA032