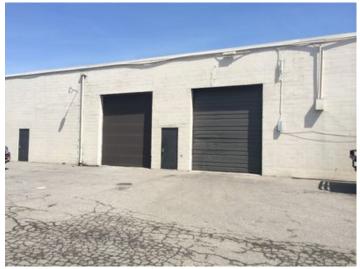

## **Property Images**

IMG\_3081

Municipal

60-077-99-0002-014 Parcel ID

taylor trade center 2

26469 Northline (11)

Vestibule 40' 0" 12' x 16' 12' x 24' Lav  $\bigcirc$ 12' x 27' Lav 960 sq.ft. Of Office With Mezzanine 100' 0" 4,000 sq. ft. Grade Level Overhead Door 40' 0"-