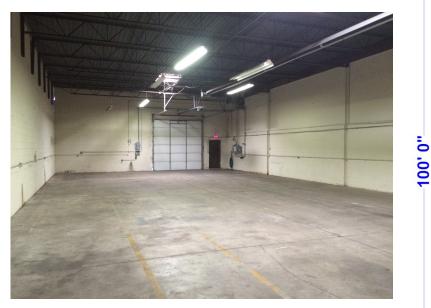

## **Property Images**

IMG\_3081

Municipal

60-077-99-0002-014 Parcel ID

taylor trade center 2

26469 Northline (11)

Vestibule 40' 0" 12' x 16' 12' x 24' Lav  $\bigcirc$ 12' x 27' Lav 960 sq.ft. Of Office With Mezzanine 100' 0" 4,000 sq. ft. Grade Level Overhead Door 40' 0"-