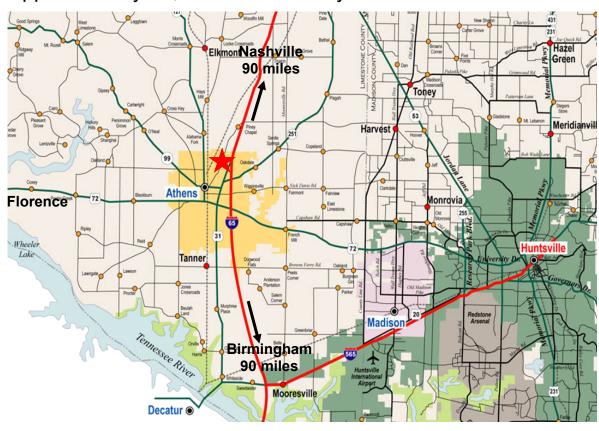

## Commercial Property For Sale Athens, AL

Property: Vacant commercial

land

Location: 1761 US Hwy 31 N

Athens, AL 35611

Size: 100 acres

Price: \$25,000 per acre

<u>First Time Available</u> - This 100 acre tract is located on Hwy 31 N in Athens, AL and fronts Interstate 65 southbound with access at Exit 354. All major utilities available including water, sewer, gas and electricity. This site is suitable for industrial and commercial use with excellent visibility to Interstate 65, the Southeast's major N/S highway system with approximately 25,000 vehicles daily.

Florence, AL 35 mi W Madison, AL 15 mi E Huntsville, AL 30 mi E Nashville, TN 90 mi N Birmingham, AL 90 mi S

**BILL MING** 

**COMMERCIAL** 

**REAL ESTATE** 