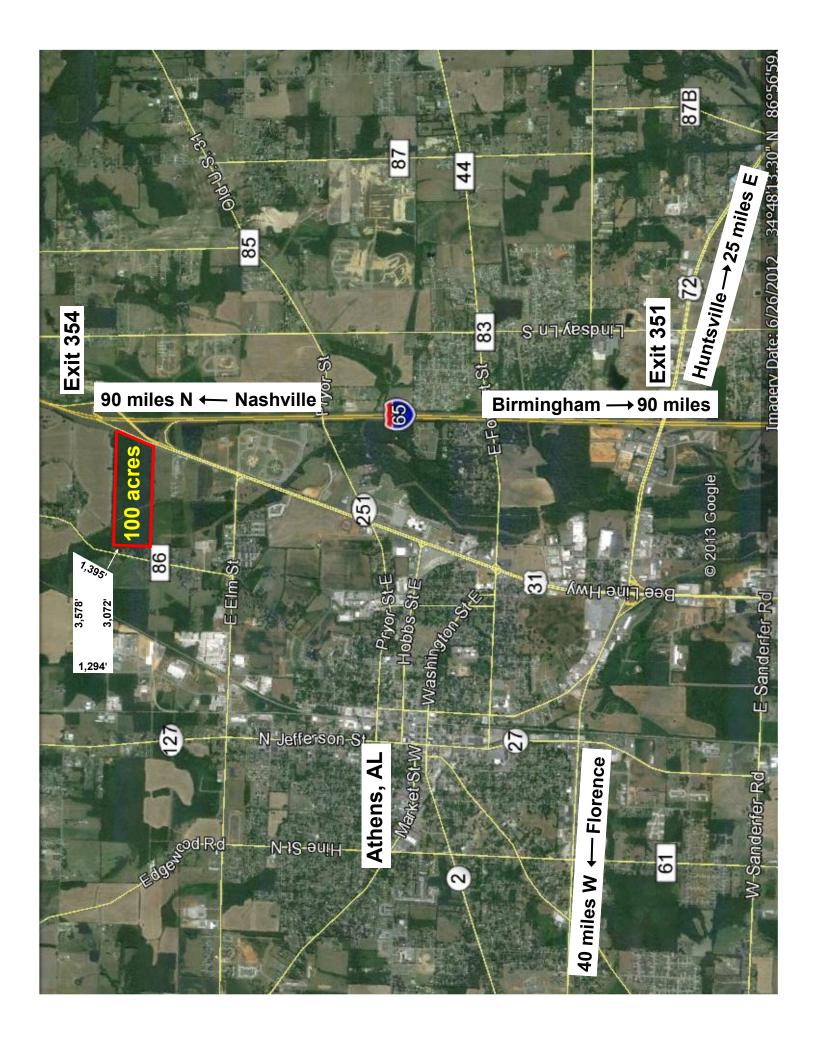

## Commercial Property For Sale Athens, AL

Property: Vacant commercial

land

Location: 1761 US Hwy 31 N

Athens, AL 35611

Size: 100 acres

Price: \$25,000 per acre

<u>First Time Available</u> - This 100 acre tract is located on Hwy 31 N in Athens, AL and fronts Interstate 65 southbound with access at Exit 354. All major utilities available including water, sewer, gas and electricity. This site is suitable for industrial and commercial use with excellent visibility to Interstate 65, the Southeast's major N/S highway system with approximately 25,000 vehicles daily.

Florence, AL 35 mi W Madison, AL 15 mi E Huntsville, AL 30 mi E Nashville, TN 90 mi N Birmingham, AL 90 mi S

**BILL MING** 

**COMMERCIAL** 

**REAL ESTATE** 