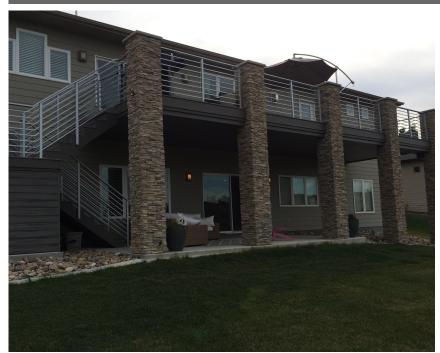

## J. Residence Deck Rapid City, SD

Working closely with the home owners Elevate Design Studios developed a back or residence deck and patio that allows uses throughout the year. The upper deck consists of seating fire pit area off the master suite. It also holds the BBQ area along with outdoor dinning area. The lower patio is consists of seating and play space with storage and a future expansion to hold, bar seating, outdoor kitchen, and spa.

## **Key Elements:**

- ▶ Aesthetic material selection
- Stair Case to connect upper deck and lower patio
- Uses that allow year round use
- Flexibility for future phases

Budget: \$50,000

Completed: 2014

Reference: N/A