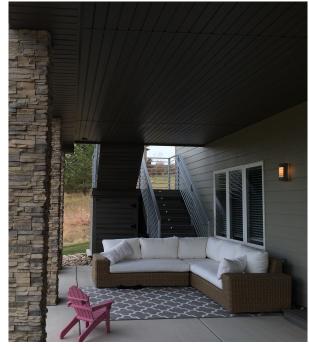

## J. Residence Deck Rapid City, SD

Working closely with the home owners Elevate Design Studios developed a back or residence deck and patio that allows uses throughout the year. The upper deck consists of seating fire pit area off the master suite. It also holds the BBQ area along with outdoor dinning area. The lower patio is consists of seating and play space with storage and a future expansion to hold, bar seating, outdoor kitchen, and spa.