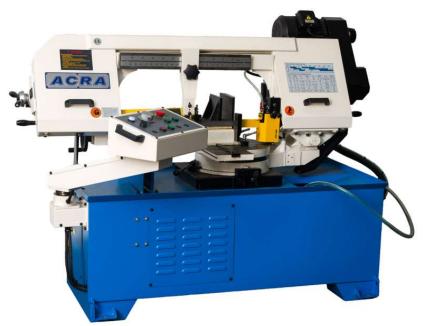

## ACRA SBS HORIZONTAL BAND SAW

| SPECIFICATION                                                                                                   | SBS 250N<br>Manual                                                                                                                                                                                                           | SBS 250NA<br>Semi Auto with Bow Saw<br>Lifting | SBS 250NAA<br>Semi Auto with Hydraulic Vice |
|-----------------------------------------------------------------------------------------------------------------|------------------------------------------------------------------------------------------------------------------------------------------------------------------------------------------------------------------------------|------------------------------------------------|---------------------------------------------|
| Cutting Capacity 0 ° Cutting Capacity 45° Cutting Capacity 60° Motor Speed Saw Blade (WxTxL) Dimensions (LxWxH) | Round 254mm / Rectangle 76x458mm / Square 254x254mm Round 254mm / Rectangle 254x280mm / Square 254x254mm Round 204mm / Rectangle 127x204mm / Square 178x178mm 2 HP 25-100 Meter/Min 27 x 0.9 x 3 mm 1930mm x 1524mm x 1524mm |                                                |                                             |
| Weight Net/Gross                                                                                                | 530 Kgs                                                                                                                                                                                                                      | 580 Kgs                                        | 600 Kgs                                     |

## **STANDARD FEATURES**

- Cutting Angle 0° to 60° Degrees
- Heavy Gauge Steel Saw Bow.
- Adjustable Hydraulic Downfeed To Control Descent.
- Duel Swivel Cutting Angle From 0° To 45°
- And 60° Without Moving Stock
- High Efficiency Gear Drive System
- Bearing Carbide Guide
- Coolant System for Wet Cutting
- Cleaning Hose and Nozzle
- With Bi-Metal Blade, Chip Brush and Length Stop Set
- SBS250NA Equipped With Hydraulic Saw Arm Lifting System, Bowlift up and down at preferred speed
- SBS250NAA Equipped With Hydraulic Vice System To Clamp Different Size Of Workpiece