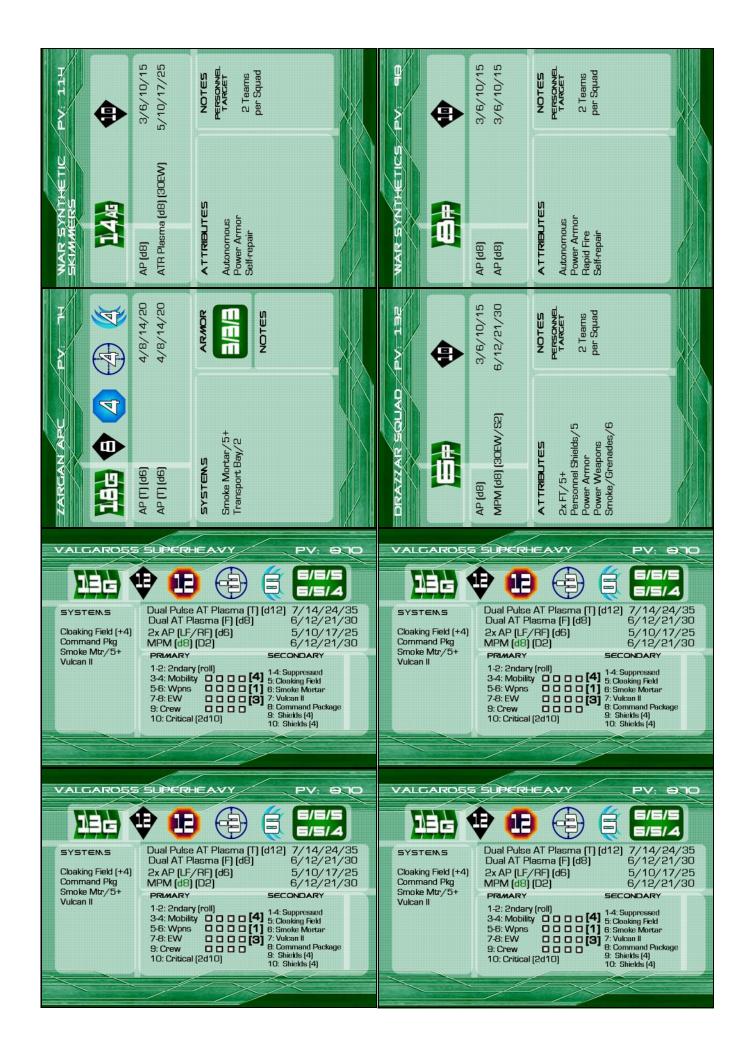

Mech Inf company: 2x 4-squad platoons of Drazzar infantry and 2x leader teams (+40 PV) plus one platoon of 2x NizzlebatC . All squads are mounted in Zargan APC.

Synthetics company. 3 platoons consisting of 2x War Synthetics squads and 1x War Synthetic Skimmers.

Medium Tank, Heavy Tank, and Mech Infantry companies may substitute 1x Valgaross Superheavy Tank for the company's listed command vehicle platoon.

#### Support units

**Drone Section:** 2x to 4x Tardiss with 1x or 2x Zickel (any make) each

Fire Support Section: 4x Tardiss Support Tanks Line Support Section: 1x Valgaross Superheavy Tank

EW Section: 2x Tardiss Sensor Platforms