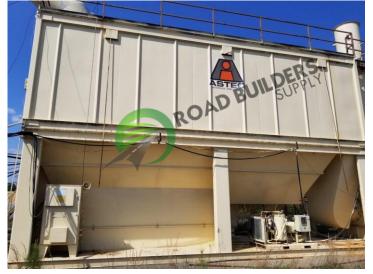

Baghouse

2 sections- 11'7" each= 23'4"Tall x47' long

Hot Oil Heater

Ac Tank

60' long x 9'9" wide x 13'6" tall

Coater

Drag

60' long