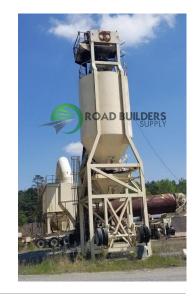

➤ Silo/SEB

46'long x 11'6" wide

Control House

21'long x 11'tall x 10' wide

- RBS strives to ensure the accuracy of all listings, but all listings are "as-is, where-is," with no implied warranty.
- All buyers are encouraged to inspect equipment personally to verify accuracy.
- All information contained in this listing sheet is confidential. It is the property of RBS and is not to be
  - Road Builders Supply, LLC accepts no liability for the accuracy of the above listing.