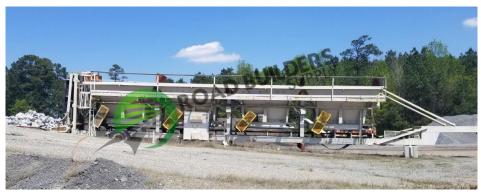

## PPFP011 Portable Astec Parallel Flow Drum Plant

ID: PPFP011

Details: 1985 Astec

Cold Feed Bins

(Breaks up at 73') 73'x13'x8'

Catwalk is welded on and adds an additional 2' making the total width

10'

Agg Feed Conveyor Drum

45' long x 9' wide

Slinger Conveyor

13' long x 5'wide

Drum

64' long including gooseneck 11' wide

Burner

Gencor Astro flame

Air Compressor