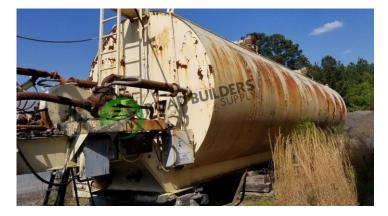

45' long x 9' wide

Slinger Conveyor

13' long x 5'wide

Drum

64' long including gooseneck 11' wide

Burner

Gencor Astro flame

Air Compressor

Baghouse

2 sections- 11'7" each= 23'4"Tall x47' long

Hot Oil Heater

Ac Tank

60' long x 9'9" wide x 13'6" tall

Coater

Drag

60' long