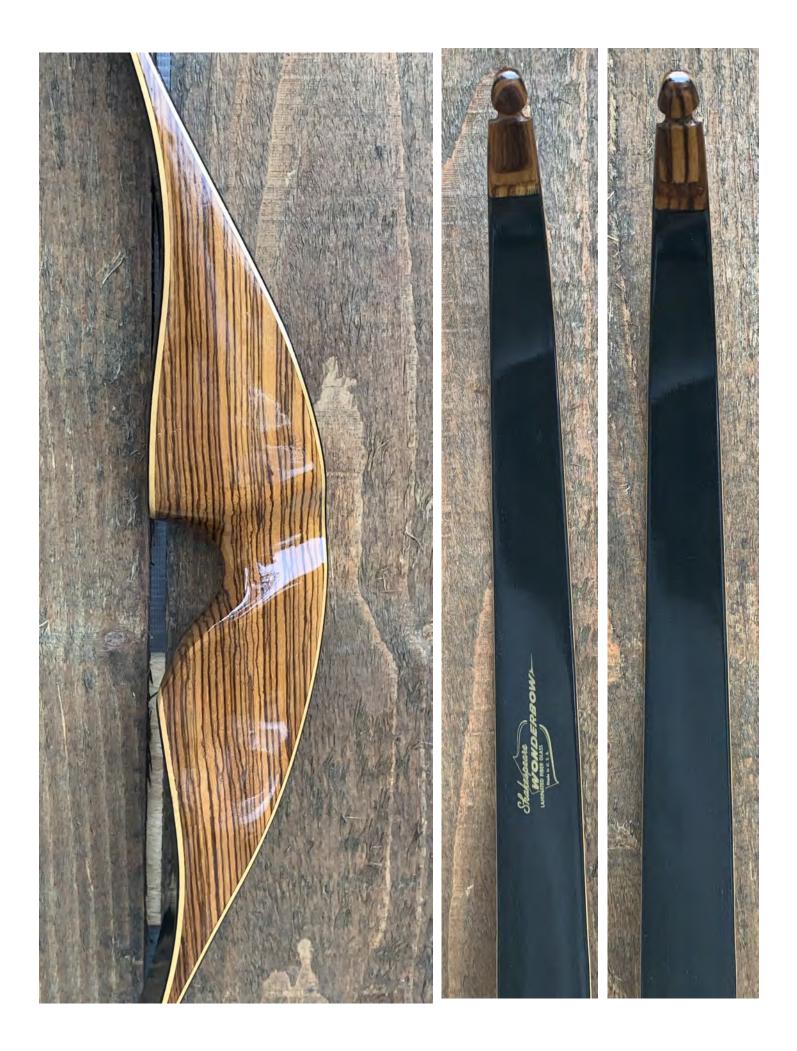

YEAR: 1968 (+/-) MAKE: Shakespeare MODEL: Super Necedah X-30 HAND: Right DRAW WEIGHT: 45# AMO LENGTH: 54" PRICE: \$149.00 SHIPPING & HANDLING: \$19.00 TOTAL COST: \$168.00

**DESCRIPTION:** The Super Necedah is one of the best short hunting bows ever designed. Great looking and performing recurve. Zebrawood riser. Very comfortable grip. Bow has no delamination; no cracks; limbs are straight. Beveled arrow shelf. Overlays and tips are in great condition. No chips, dings or cracks. No stress lines or crazing. A few light superficial stress marks (I would not consider them lines or cracks). A few minor scratches and nicks here and there. Decal is in excellent condition. Overall, this is a really nice bow in excellent condition for its age.