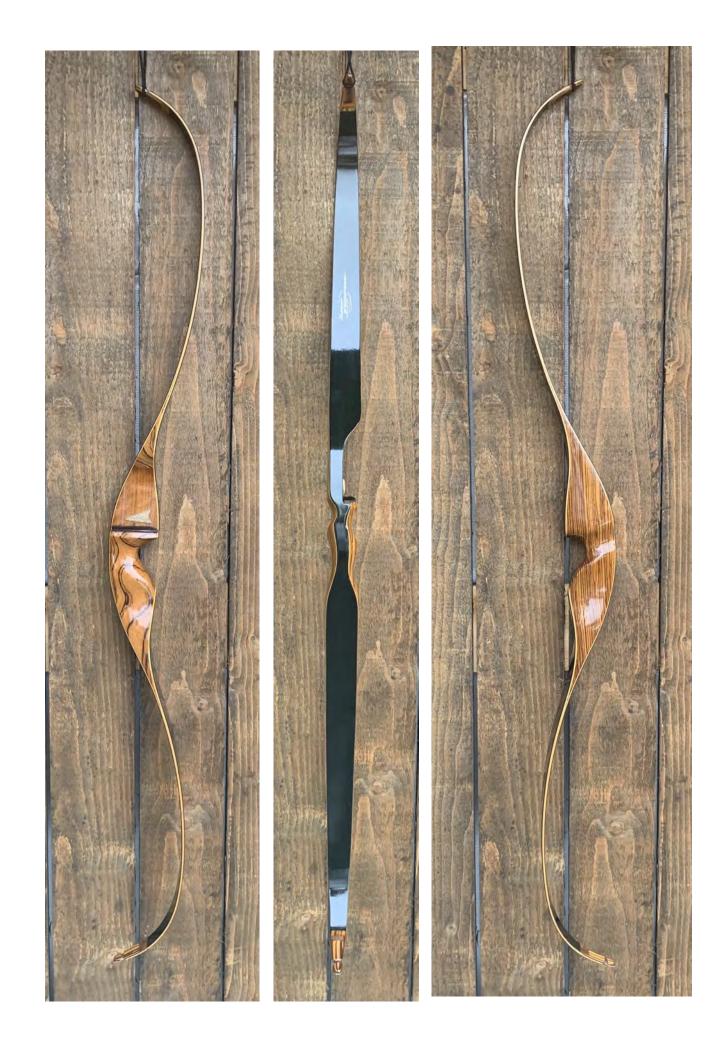

YEAR: 1968 (+/-) MAKE: Shakespeare MODEL: Super Necedah X-30 HAND: Right DRAW WEIGHT: 45# AMO LENGTH: 54" PRICE: \$149.00 SHIPPING & HANDLING: \$19.00 TOTAL COST: \$168.00

**DESCRIPTION:** The Super Necedah is one of the best short hunting bows ever designed. Great looking and performing recurve. Zebrawood riser. Very comfortable grip. Bow has no delamination; no cracks; limbs are straight. Beveled arrow shelf. Overlays and tips are in great condition. No chips, dings or cracks. No stress lines or crazing. A few light superficial stress marks (I would not consider them lines or cracks). A few minor scratches and nicks here and there. Decal is in excellent condition. Overall, this is a really nice bow in excellent condition for its age.