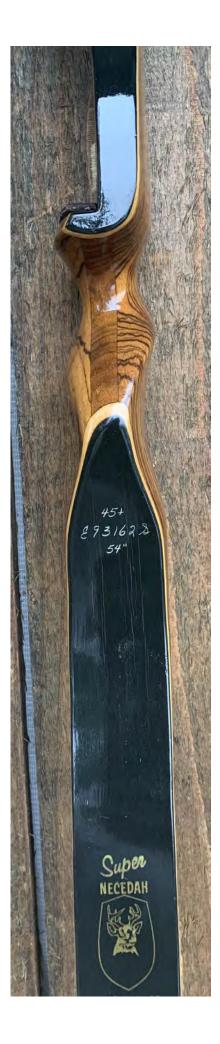

YEAR: 1968 (+/-) MAKE: Shakespeare MODEL: Super Necedah X-30 HAND: Right DRAW WEIGHT: 45# AMO LENGTH: 54" PRICE: \$149.00 SHIPPING & HANDLING: \$19.00 TOTAL COST: \$168.00

**DESCRIPTION:** The Super Necedah is one of the best short hunting bows ever designed. Great looking and performing recurve. Zebrawood riser. Very comfortable grip. Bow has no delamination; no cracks; limbs are straight. Beveled arrow shelf. Overlays and tips are in great condition. No chips, dings or cracks. No stress lines or crazing. A few light superficial stress marks (I would not consider them lines or cracks). A few minor scratches and nicks here and there. Decal is in excellent condition. Overall, this is a really nice bow in excellent condition for its age.