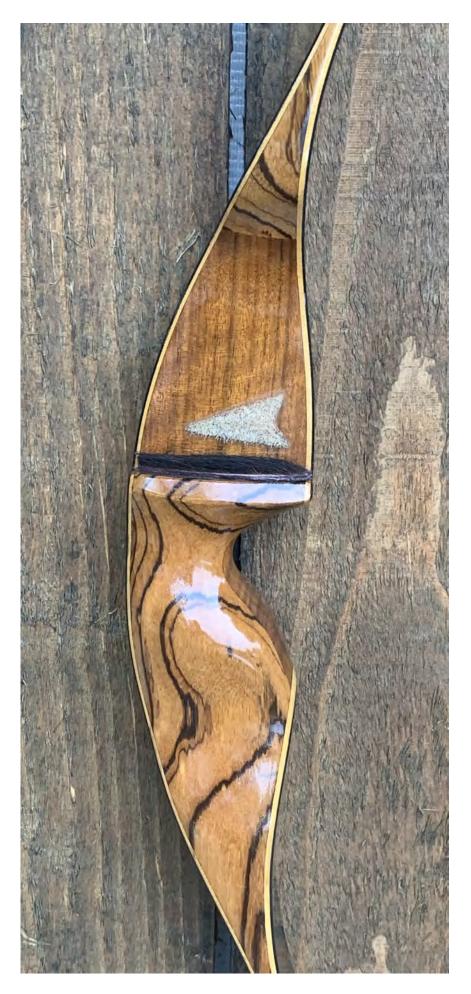

YEAR: 1968 (+/-) MAKE: Shakespeare MODEL: Super Necedah X-30 HAND: Right DRAW WEIGHT: 45# AMO LENGTH: 54" PRICE: \$149.00 SHIPPING & HANDLING: \$19.00 TOTAL COST: \$168.00

**DESCRIPTION:** The Super Necedah is one of the best short hunting bows ever designed. Great looking and performing recurve. Zebrawood riser. Very comfortable grip. Bow has no delamination; no cracks; limbs are straight. Beveled arrow shelf. Overlays and tips are in great condition. No chips, dings or cracks. No stress lines or crazing. A few light superficial stress marks (I would not consider them lines or cracks). A few minor scratches and nicks here and there. Decal is in excellent condition. Overall, this is a really nice bow in excellent condition for its age.