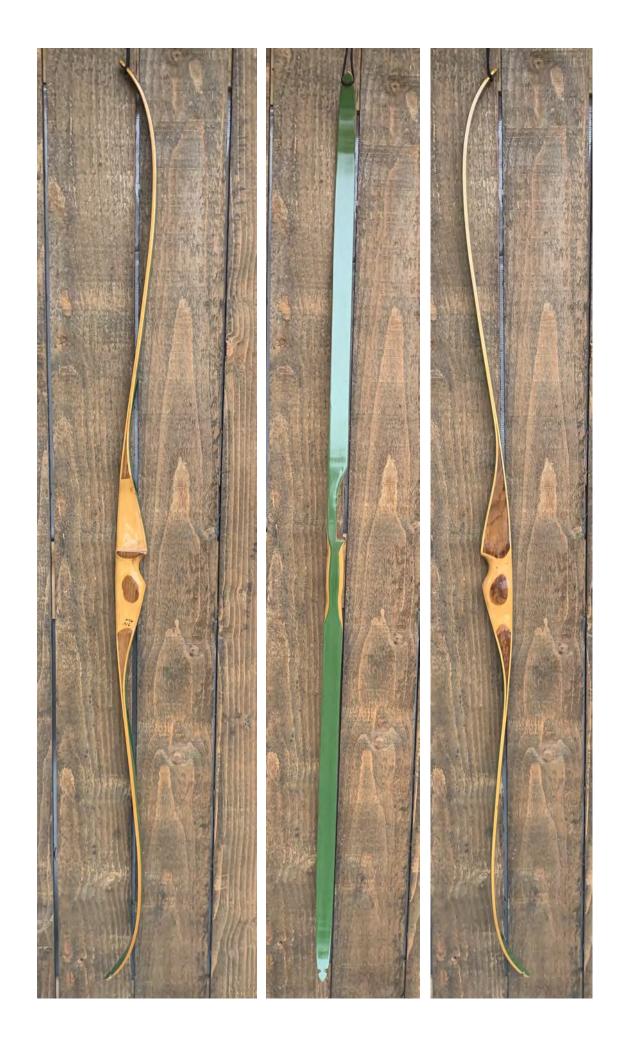

YEAR: Mid 1960's

MAKE: Indian

MODEL: Cochise

HAND: Right

DRAW WEIGHT: 45#

AMO LENGTH: 60"

PRICE: \$89.00

SHIPPING & HANDLING: \$19.00

**TOTAL COST: \$108.00** 

DESCRIPTION: This budget priced semirecurve features a Maple and Walnut riser. Bow has no delamination; no cracks; limbs are straight. Tips are in great condition. No drilled holes; There are a few "dimples" on the side of the riser (see pic). No chips, dings or cracks. No stress lines or crazing. A few minor scratches and nicks here and there. Decal is in excellent condition. Overall, this is a really nice bow in excellent condition for its age.