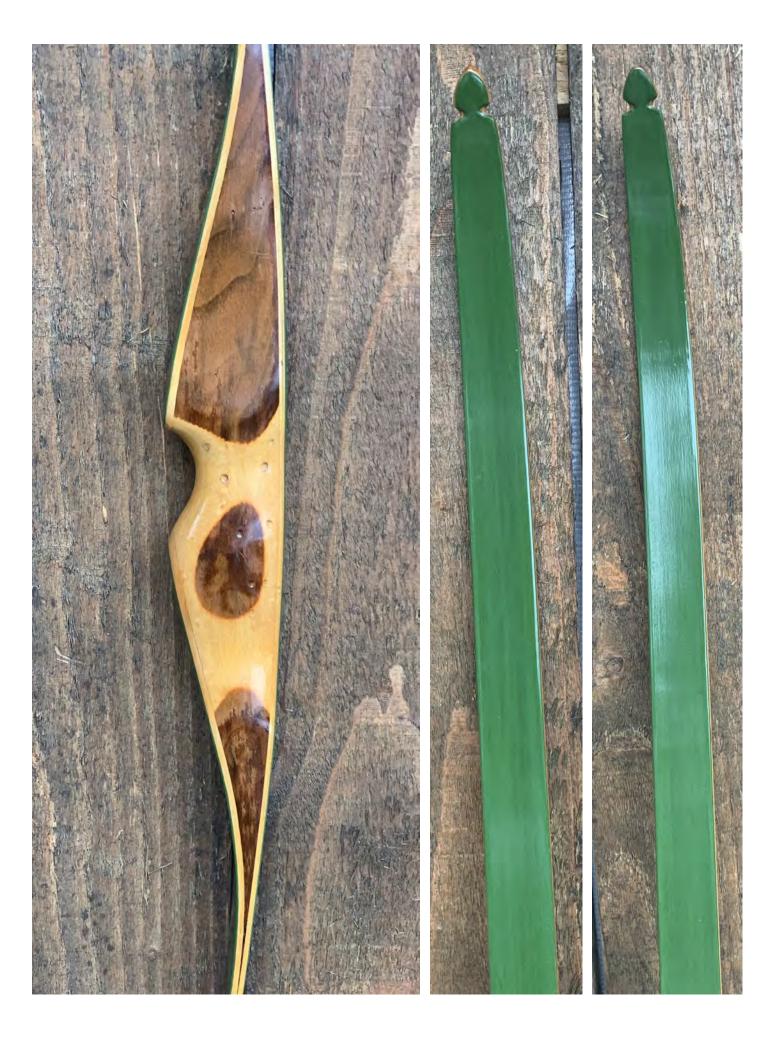

YEAR: Mid 1960's

MAKE: Indian

MODEL: Cochise

HAND: Right

DRAW WEIGHT: 45#

AMO LENGTH: 60"

PRICE: \$89.00

SHIPPING & HANDLING: \$19.00

**TOTAL COST: \$108.00** 

DESCRIPTION: This budget priced semirecurve features a Maple and Walnut riser. Bow has no delamination; no cracks; limbs are straight. Tips are in great condition. No drilled holes; There are a few "dimples" on the side of the riser (see pic). No chips, dings or cracks. No stress lines or crazing. A few minor scratches and nicks here and there. Decal is in excellent condition. Overall, this is a really nice bow in excellent condition for its age.