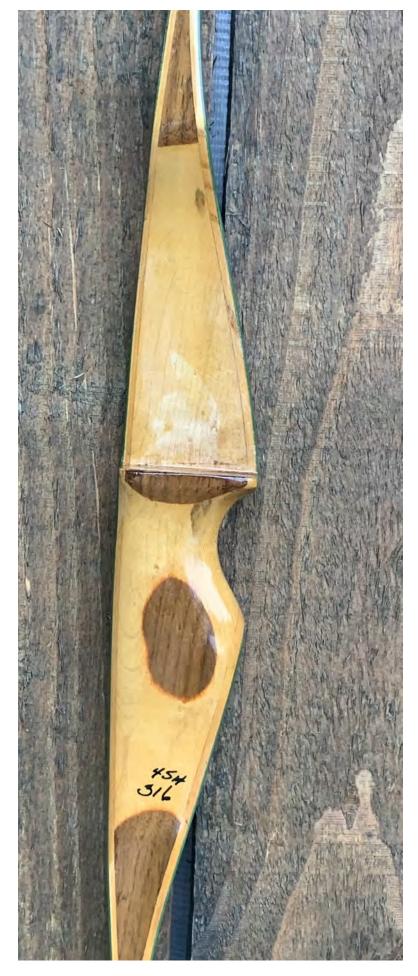

YEAR: Mid 1960's

MAKE: Indian

MODEL: Cochise

HAND: Right

DRAW WEIGHT: 45#

AMO LENGTH: 60"

PRICE: \$89.00

SHIPPING & HANDLING: \$19.00

**TOTAL COST: \$108.00** 

DESCRIPTION: This budget priced semirecurve features a Maple and Walnut riser. Bow has no delamination; no cracks; limbs are straight. Tips are in great condition. No drilled holes; There are a few "dimples" on the side of the riser (see pic). No chips, dings or cracks. No stress lines or crazing. A few minor scratches and nicks here and there. Decal is in excellent condition. Overall, this is a really nice bow in excellent condition for its age.