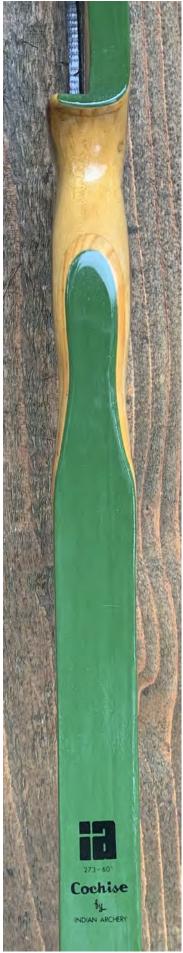

YEAR: Mid 1960's

MAKE: Indian

MODEL: Cochise

HAND: Right

DRAW WEIGHT: 45#

AMO LENGTH: 60"

PRICE: \$89.00

SHIPPING & HANDLING: \$19.00

**TOTAL COST: \$108.00** 

DESCRIPTION: This budget priced semirecurve features a Maple and Walnut riser. Bow has no delamination; no cracks; limbs are straight. Tips are in great condition. No drilled holes; There are a few "dimples" on the side of the riser (see pic). No chips, dings or cracks. No stress lines or crazing. A few minor scratches and nicks here and there. Decal is in excellent condition. Overall, this is a really nice bow in excellent condition for its age.