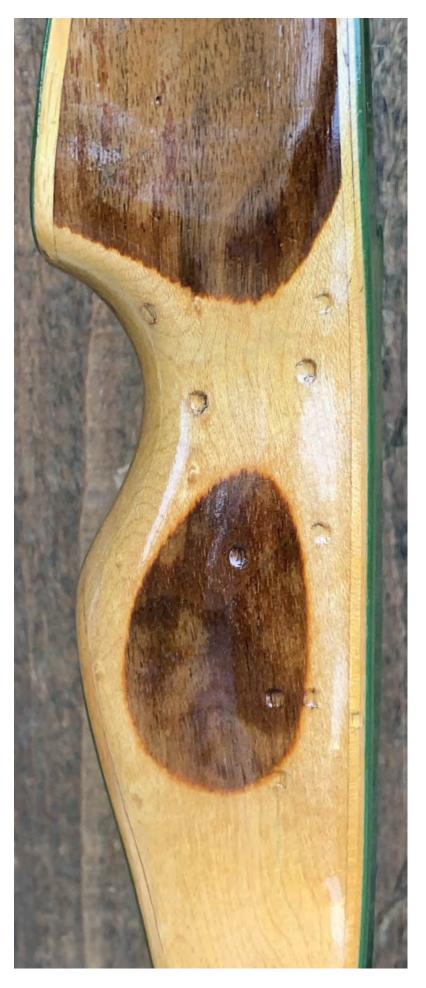

**TOTAL COST: \$108.00** 

DESCRIPTION: This budget priced semirecurve features a Maple and Walnut riser. Bow has no delamination; no cracks; limbs are straight. Tips are in great condition. No drilled holes; There are a few "dimples" on the side of the riser (see pic). No chips, dings or cracks. No stress lines or crazing. A few minor scratches and nicks here and there. Decal is in excellent condition. Overall, this is a really nice bow in excellent condition for its age.