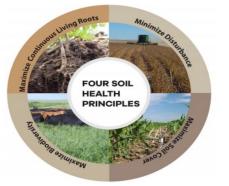

# Principles for High Functioning Soils

- 1. Minimize Disturbance
- 2. Maximize Soil Cover
- 3. Maximize Biodiversity
- 4. Maximize presence of living roots.

Want more information? Check out www.nrcs.usda.gov/wps/portal/nrc