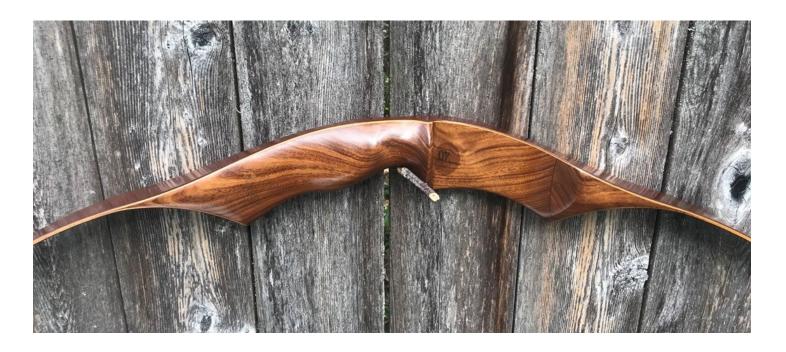

**TOTAL COST: \$19.00** 

DESCRIPTION: Golden Sovereign was Pearson's high-end line of bows. Here is a real nice looking Knight recurve. Freijo riser in excellent near-mint condition. No delamination; no cracks; limbs appear straight. Tip overlays on both sides of the limb. Tips are in great condition. NO drilled holes. No stress lines or crazing. No chips, dings or cracks. A few minor scratches and scuffs. This is a really nice bow in excellent condition for its age.