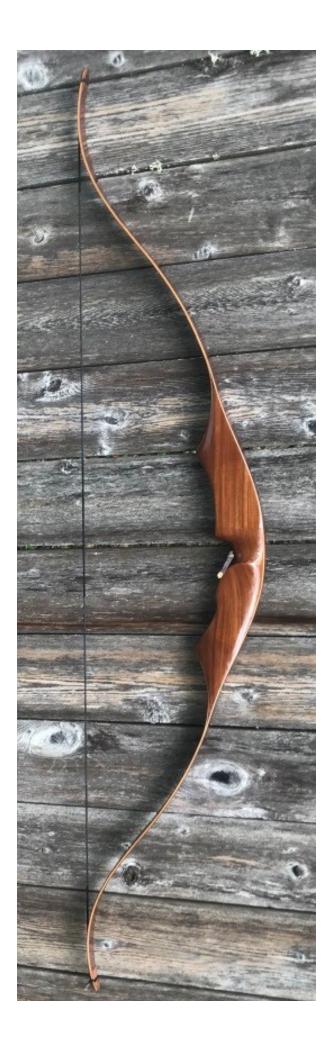

**TOTAL COST: \$19.00** 

DESCRIPTION: Golden Sovereign was Pearson's high-end line of bows. Here is a real nice looking Knight recurve. Freijo riser in excellent near-mint condition. No delamination; no cracks; limbs appear straight. Tip overlays on both sides of the limb. Tips are in great condition. NO drilled holes. No stress lines or crazing. No chips, dings or cracks. A few minor scratches and scuffs. This is a really nice bow in excellent condition for its age.