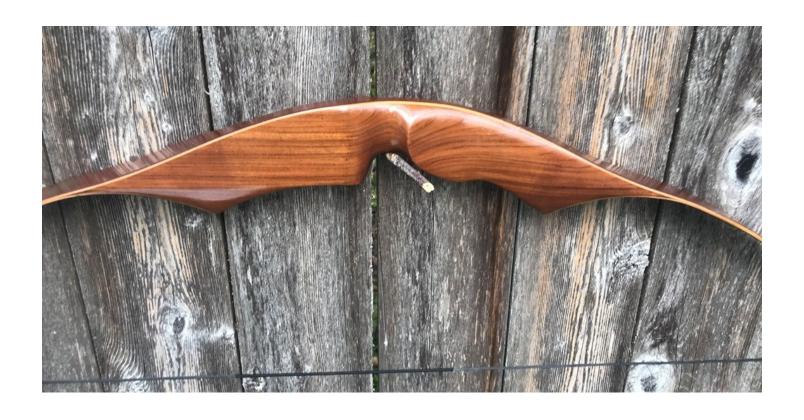

**TOTAL COST: \$19.00** 

DESCRIPTION: Golden Sovereign was Pearson's high-end line of bows. Here is a real nice looking Knight recurve. Freijo riser in excellent near-mint condition. No delamination; no cracks; limbs appear straight. Tip overlays on both sides of the limb. Tips are in great condition. NO drilled holes. No stress lines or crazing. No chips, dings or cracks. A few minor scratches and scuffs. This is a really nice bow in excellent condition for its age.