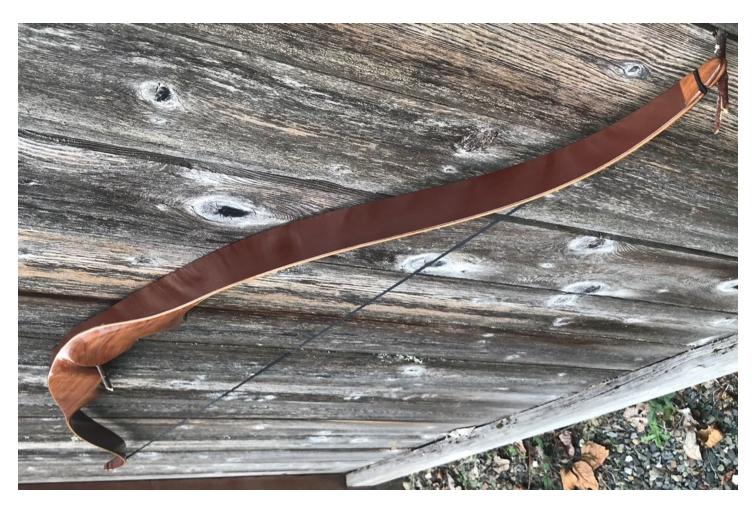

YEAR: 1966

MAKE: Ben Pearson Golden Sovereign

MODEL: Knight

HAND: Right

DRAW WEIGHT: 40#

AMO LENGTH: 60"

PRICE: \$179.00

SHIPPING AND HANDLING: \$19.00

**TOTAL COST: \$19.00** 

DESCRIPTION: Golden Sovereign was Pearson's high-end line of bows. Here is a real nice looking Knight recurve. Freijo riser in excellent near-mint condition. No delamination; no cracks; limbs appear straight. Tip overlays on both sides of the limb. Tips are in great condition. NO drilled holes. No stress lines or crazing. No chips, dings or cracks. A few minor scratches and scuffs. This is a really nice bow in excellent condition for its age.