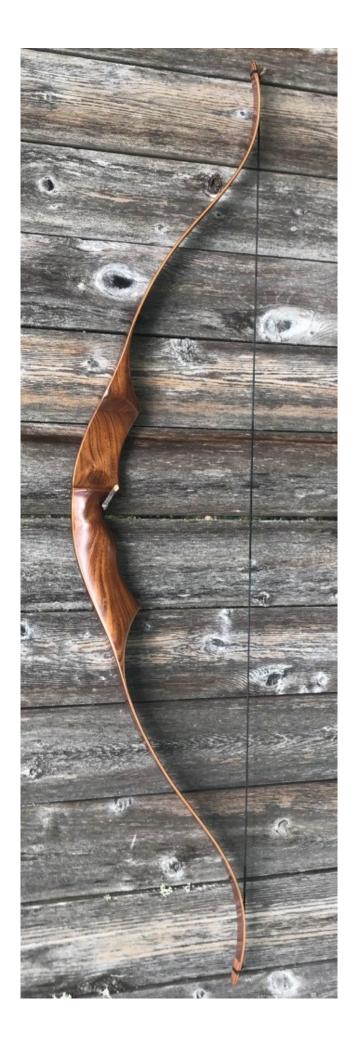

**TOTAL COST: \$19.00** 

DESCRIPTION: Golden Sovereign was Pearson's high-end line of bows. Here is a real nice looking Knight recurve. Freijo riser in excellent near-mint condition. No delamination; no cracks; limbs appear straight. Tip overlays on both sides of the limb. Tips are in great condition. NO drilled holes. No stress lines or crazing. No chips, dings or cracks. A few minor scratches and scuffs. This is a really nice bow in excellent condition for its age.