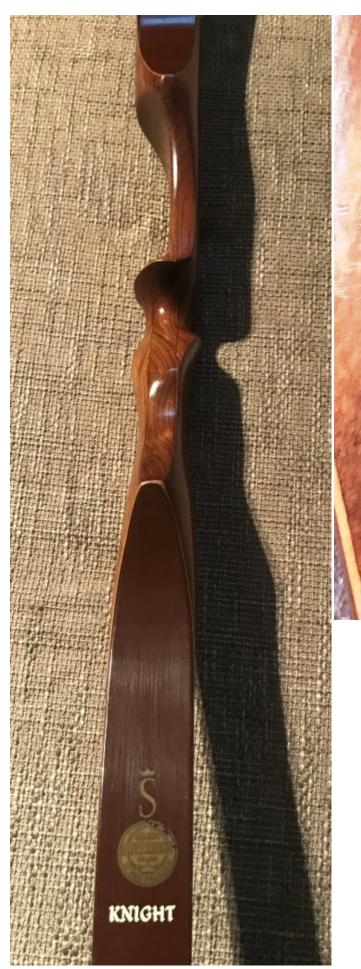

YEAR: 1966

MAKE: Ben Pearson Golden Sovereign

MODEL: Knight

HAND: Right

DRAW WEIGHT: 40#

AMO LENGTH: 60"

PRICE: \$179.00

SHIPPING AND HANDLING: \$19.00

**TOTAL COST: \$19.00** 

DESCRIPTION: Golden Sovereign was Pearson's high-end line of bows. Here is a real nice looking Knight recurve. Freijo riser in excellent near-mint condition. No delamination; no cracks; limbs appear straight. Tip overlays on both sides of the limb. Tips are in great condition. NO drilled holes. No stress lines or crazing. No chips, dings or cracks. A few minor scratches and scuffs. This is a really nice bow in excellent condition for its age.