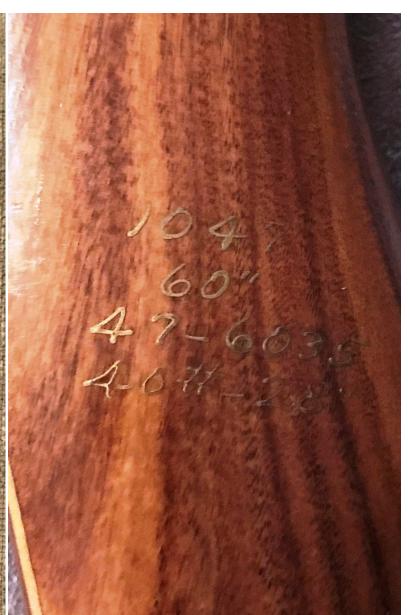

YEAR: 1966

MAKE: Ben Pearson Golden Sovereign

MODEL: Knight

HAND: Right

DRAW WEIGHT: 40#

AMO LENGTH: 60"

PRICE: \$179.00

SHIPPING AND HANDLING: \$19.00

**TOTAL COST: \$19.00** 

DESCRIPTION: Golden Sovereign was Pearson's high-end line of bows. Here is a real nice looking Knight recurve. Freijo riser in excellent near-mint condition. No delamination; no cracks; limbs appear straight. Tip overlays on both sides of the limb. Tips are in great condition. NO drilled holes. No stress lines or crazing. No chips, dings or cracks. A few minor scratches and scuffs. This is a really nice bow in excellent condition for its age.