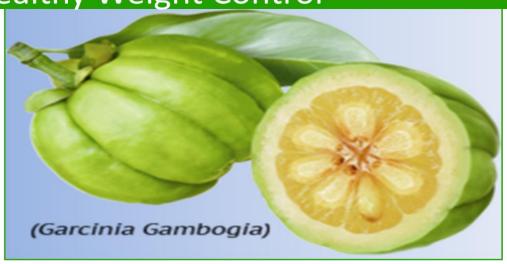

# Healthy Cholesterol And Sugar Support

GARCINIO-DAAT (Garcinia Cambogia); Low Lead 60%

**Healthy Weight Control** 