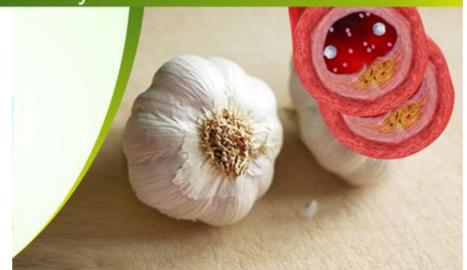

### LO-CHOL (Garlic)

# Maintain Healthy Cholesterol Levels

**SLIM-ODAAT** (Green Coffee extract)