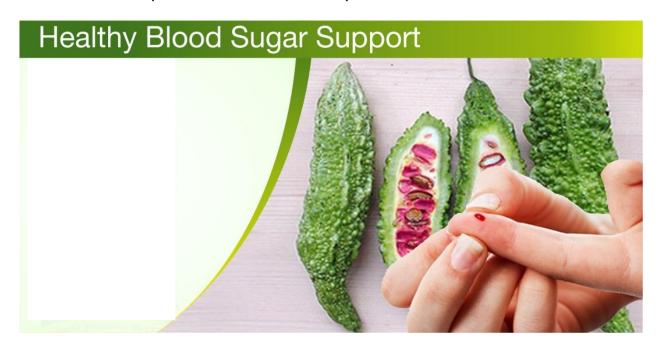

## **ASHWA-DAAT** (Withania Somnifera)

BACOPA-DAAT (Bocopa Monnieri)

AMLA-DAAT (AMLA, PHYLLANTHUS EMBLICA)

KARELA-DAAT (Memordica Charantia)