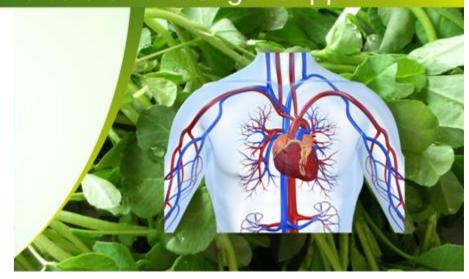

E                           |
| 53. | TRIPHALA-DAAT | TRIPHALA            | THREE MYLOBAN FRUITS | HEALTHY DIGESTION                               |
| 54. |               | WHITE KIDNEY BEAN   |                      | WEIGHT MANAGEMENT                               |



ARJUN-ODAAT (Terminalia Arjuna)



### **KUMARO-DAAT** (Aloe Vera)





**AQUA-TURM** (Water Soluble Curcumin)

# EASY-TO-DRINK STAY ACTIVE



## **ASHWA-DAAT** (Withania Somnifera)





BACOPA-DAAT (Bocopa Monnieri)



AMLA-DAAT (AMLA, PHYLLANTHUS EMBLICA)





KARELA-DAAT (Memordica Charantia)



# AY115-Caralluma <sup>™</sup> (Caralluma Fimbriata)





**CURCUMAN-ODAAT** (Turmeric) 95% Curcumanoids

# Support Your Body's Natural Healing Process



### **METHI-ODAAT** (Fenugreek)

# Healthy Cholesterol And Sugar Support





GARCINIO-DAAT (Garcinia Cambogia); Low Lead 60%

**Healthy Weight Control** 



### LO-CHOL (Garlic)

# Maintain Healthy Cholesterol Levels





**SLIM-ODAAT** (Green Coffee extract)



### LIBIDO-DAAT (ASPARAGUS ADSCENDENS)





**NEEM-ODAAT** (AZADIRACHTA INDICA)



## **TESTO-DAAT** (TRIBULUS TERRESTERIS)

# Reinvigorate Your Body Naturally





TRIPHALA-DAAT (THREE MYROBALAN FRUITS)

# Support Your Natural Menepausal Cycle



# TULSI-ODAAT<sup>TM</sup> (OCIMUM SANCTUM, HOLY BASIL)

# Support Your Immune System Naturally





**FEM-ODAAT** (CRANBERRY EXTRACT)



## ARTHRO-DAAT (Boswellia Serrata)





SHINO-DAAT (Shisandra)

# Re Energize Your Vitality