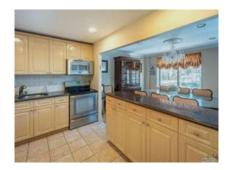

Directions: Middle Neck Rd to Cuttermill Rd, Right on Ipswich Ave.

Property Desc: Bright & Spacious Totally Renovated 3 Br Duplex in the Luxury 24 Hour Doorman building of Cameo Plaza. L Shape Lr/Dr W/Double Height Ceiling, Granite Custom Kit, Hardwood Floors throughout, Large Master Br On 2nd Floor W/New MBth & Walk-in Closet, lots of closet space. Apt is Facing the Front of the Building. 2 Parking spots. Convenient to town & LIRR. Must See !

| Property Info                                                         | Rooms/Building             | Appliances/Utilities | Exterior/Misc        |
|-----------------------------------------------------------------------|----------------------------|----------------------|----------------------|
| Appx Yr Built: 1980                                                   | Kitchen: Eik               | Stove: Y             | Garage: 2            |
| New Construct: N                                                      | Dining Room: L-Shaped      | Refrigerator: Y      | Parking: Y Spaces: 2 |
| Construction: Brick                                                   | Appx Int Sqft: 1833        | Dishwasher: Y        | Parking Charges:     |
| Front Expose:                                                         | Wood Floors: Y             | Washer: Y            | Patio/Terrace: Y     |
| Corner:                                                               | W/W Carpet: N              | Dryer: Y             | Pool: N              |
| Appearance: Mint                                                      | Fireplaces: Skylight:      | A/C: CAC             | Tennis Ct:           |
| Waterfront: N                                                         | Elevator: Y                | CAC Zones: 1         | Management: Wolf     |
| Waterview: N                                                          | Smoking: N                 | Heat: Elec, Elec     | Insurance:           |
| Bulkhead:                                                             | Doorman: Y                 | Heating:             | Reserve:             |
| Bylaws Attached:                                                      | Pets: N                    | Electric:            | Fees:                |
| Managing Agt: Alexander Wolf                                          | <b># Firs in Biding:</b> 3 | Cable: Y             | Oth Fees:            |
| Manage Agt Ph: 516-349-0540                                           | # Firs in Unit: 2          | Sewer:               |                      |
| Amenities:                                                            | Unit on Flr#: 3            |                      |                      |
| Bsmt/Subfl:                                                           |                            | Also For Rent: N     | Max Finance %:       |
| 1st Floor: Spacious L-Shape LR/DR,Eik,Br,Pwdr Rm,Laundry Rm,Balcony   |                            | Short Sale: N        | Flip Tax:            |
| 2nd Floor: Lg MBr W/updated MBth & Walk-in Cl,2nd Br,Full Updated Bth |                            | REO: N               |                      |
| Auxiliary Rooms: Gym,24 Hr Doorn                                      | nan                        |                      |                      |
| Personal Property Exclusions:                                         |                            |                      |                      |
| Energy Efficient Features: N                                          |                            |                      |                      |
| Handicap Accessible: Y                                                |                            |                      |                      |
| List Price: \$1,175,000                                               | Owner Financing:           |                      |                      |
| Finance Restrictions:                                                 |                            |                      |                      |