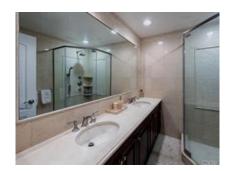

| Property Info                                                         | Rooms/Building             | Appliances/Utilities | Exterior/Misc        |
|-----------------------------------------------------------------------|----------------------------|----------------------|----------------------|
| Appx Yr Built: 1980                                                   | Kitchen: Eik               | Stove: Y             | Garage: 2            |
| New Construct: N                                                      | Dining Room: L-Shaped      | Refrigerator: Y      | Parking: Y Spaces: 2 |
| Construction: Brick                                                   | Appx Int Sqft: 1833        | Dishwasher: Y        | Parking Charges:     |
| Front Expose:                                                         | Wood Floors: Y             | Washer: Y            | Patio/Terrace: Y     |
| Corner:                                                               | W/W Carpet: N              | Dryer: Y             | Pool: N              |
| Appearance: Mint                                                      | Fireplaces: Skylight:      | A/C: CAC             | Tennis Ct:           |
| Waterfront: N                                                         | Elevator: Y                | CAC Zones: 1         | Management: Wolf     |
| Waterview: N                                                          | Smoking: N                 | Heat: Elec, Elec     | Insurance:           |
| Bulkhead:                                                             | Doorman: Y                 | Heating:             | Reserve:             |
| Bylaws Attached:                                                      | Pets: N                    | Electric:            | Fees:                |
| Managing Agt: Alexander Wolf                                          | <b># Firs in Biding:</b> 3 | Cable: Y             | Oth Fees:            |
| Manage Agt Ph: 516-349-0540                                           | # Firs in Unit: 2          | Sewer:               |                      |
| Amenities:                                                            | Unit on Flr#: 3            |                      |                      |
| Bsmt/Subfl:                                                           |                            | Also For Rent: N     | Max Finance %:       |
| 1st Floor: Spacious L-Shape LR/DR,Eik,Br,Pwdr Rm,Laundry Rm,Balcony   |                            | Short Sale: N        | Flip Tax:            |
| 2nd Floor: Lg MBr W/updated MBth & Walk-in Cl,2nd Br,Full Updated Bth |                            | REO: N               |                      |
| Auxiliary Rooms: Gym,24 Hr Doorn                                      | nan                        |                      |                      |
| Personal Property Exclusions:                                         |                            |                      |                      |
| Energy Efficient Features: N                                          |                            |                      |                      |
| Handicap Accessible: Y                                                |                            |                      |                      |
| List Price: \$1,175,000                                               | Owner Financing:           |                      |                      |
| Finance Restrictions:                                                 |                            |                      |                      |