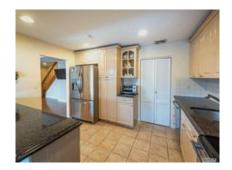

Directions: Middle Neck Rd to Cuttermill Rd, Right on Ipswich Ave.

Property Desc: Bright & Spacious Totally Renovated 3 Br Duplex in the Luxury 24 Hour Doorman building of Cameo Plaza. L Shape Lr/Dr W/Double Height Ceiling, Granite Custom Kit, Hardwood Floors throughout, Large Master Br On 2nd Floor W/New MBth & Walk-in Closet, lots of closet space. Apt is Facing the Front of the Building. 2 Parking spots. Convenient to town & LIRR. Must See !

| Property Info                                                         | Rooms/Building             | Appliances/Utilities | Exterior/Misc        |
|-----------------------------------------------------------------------|----------------------------|----------------------|----------------------|
| Appx Yr Built: 1980                                                   | Kitchen: Eik               | Stove: Y             | Garage: 2            |
| New Construct: N                                                      | Dining Room: L-Shaped      | Refrigerator: Y      | Parking: Y Spaces: 2 |
| Construction: Brick                                                   | Appx Int Sqft: 1833        | Dishwasher: Y        | Parking Charges:     |
| Front Expose:                                                         | Wood Floors: Y             | Washer: Y            | Patio/Terrace: Y     |
| Corner:                                                               | W/W Carpet: N              | Dryer: Y             | Pool: N              |
| Appearance: Mint                                                      | Fireplaces: Skylight:      | A/C: CAC             | Tennis Ct:           |
| Waterfront: N                                                         | Elevator: Y                | CAC Zones: 1         | Management: Wolf     |
| Waterview: N                                                          | Smoking: N                 | Heat: Elec, Elec     | Insurance:           |
| Bulkhead:                                                             | Doorman: Y                 | Heating:             | Reserve:             |
| Bylaws Attached:                                                      | Pets: N                    | Electric:            | Fees:                |
| Managing Agt: Alexander Wolf                                          | <b># Firs in Biding:</b> 3 | Cable: Y             | Oth Fees:            |
| Manage Agt Ph: 516-349-0540                                           | # Firs in Unit: 2          | Sewer:               |                      |
| Amenities:                                                            | Unit on Flr#: 3            |                      |                      |
| Bsmt/Subfl:                                                           |                            | Also For Rent: N     | Max Finance %:       |
| 1st Floor: Spacious L-Shape LR/DR,Eik,Br,Pwdr Rm,Laundry Rm,Balcony   |                            | Short Sale: N        | Flip Tax:            |
| 2nd Floor: Lg MBr W/updated MBth & Walk-in Cl,2nd Br,Full Updated Bth |                            | REO: N               |                      |
| Auxiliary Rooms: Gym,24 Hr Doorn                                      | nan                        |                      |                      |
| Personal Property Exclusions:                                         |                            |                      |                      |
| Energy Efficient Features: N                                          |                            |                      |                      |
| Handicap Accessible: Y                                                |                            |                      |                      |
| List Price: \$1,175,000                                               | Owner Financing:           |                      |                      |
| Finance Restrictions:                                                 |                            |                      |                      |