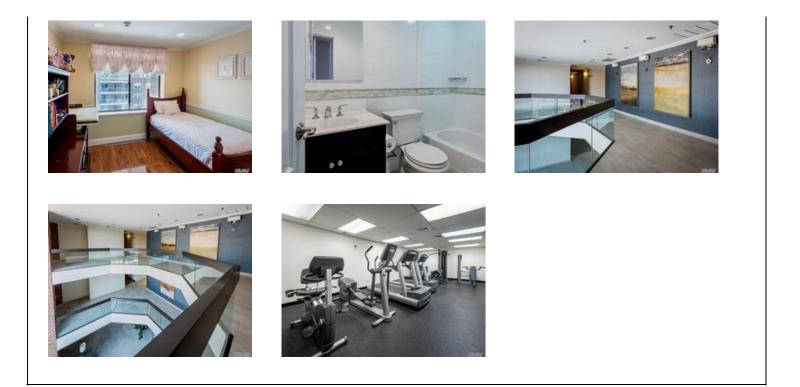

Directions: Middle Neck Rd to Cuttermill Rd, Right on Ipswich Ave.

Property Desc: Bright & Spacious Totally Renovated 3 Br Duplex in the Luxury 24 Hour Doorman building of Cameo Plaza. L Shape Lr/Dr W/Double Height Ceiling, Granite Custom Kit, Hardwood Floors throughout, Large Master Br On 2nd Floor W/New MBth & Walk-in Closet, lots of closet space. Apt is Facing the Front of the Building. 2 Parking spots. Convenient to town & LIRR. Must See !

| Property Info                                                         | Rooms/Building             | Appliances/Utilities | Exterior/Misc        |
|-----------------------------------------------------------------------|----------------------------|----------------------|----------------------|
| Appx Yr Built: 1980                                                   | Kitchen: Eik               | Stove: Y             | Garage: 2            |
| New Construct: N                                                      | Dining Room: L-Shaped      | Refrigerator: Y      | Parking: Y Spaces: 2 |
| Construction: Brick                                                   | Appx Int Sqft: 1833        | Dishwasher: Y        | Parking Charges:     |
| Front Expose:                                                         | Wood Floors: Y             | Washer: Y            | Patio/Terrace: Y     |
| Corner:                                                               | W/W Carpet: N              | Dryer: Y             | Pool: N              |
| Appearance: Mint                                                      | Fireplaces: Skylight:      | A/C: CAC             | Tennis Ct:           |
| Waterfront: N                                                         | Elevator: Y                | CAC Zones: 1         | Management: Wolf     |
| Waterview: N                                                          | Smoking: N                 | Heat: Elec, Elec     | Insurance:           |
| Bulkhead:                                                             | Doorman: Y                 | Heating:             | Reserve:             |
| Bylaws Attached:                                                      | Pets: N                    | Electric:            | Fees:                |
| Managing Agt: Alexander Wolf                                          | <b># Firs in Biding:</b> 3 | Cable: Y             | Oth Fees:            |
| Manage Agt Ph: 516-349-0540                                           | # Firs in Unit: 2          | Sewer:               |                      |
| Amenities:                                                            | Unit on Flr#: 3            |                      |                      |
| Bsmt/Subfl:                                                           |                            | Also For Rent: N     | Max Finance %:       |
| 1st Floor: Spacious L-Shape LR/DR,Eik,Br,Pwdr Rm,Laundry Rm,Balcony   |                            | Short Sale: N        | Flip Tax:            |
| 2nd Floor: Lg MBr W/updated MBth & Walk-in Cl,2nd Br,Full Updated Bth |                            | REO: N               |                      |
| Auxiliary Rooms: Gym,24 Hr Doorn                                      | nan                        |                      |                      |
| Personal Property Exclusions:                                         |                            |                      |                      |
| Energy Efficient Features: N                                          |                            |                      |                      |
| Handicap Accessible: Y                                                |                            |                      |                      |
| List Price: \$1,175,000                                               | Owner Financing:           |                      |                      |
| Finance Restrictions:                                                 |                            |                      |                      |