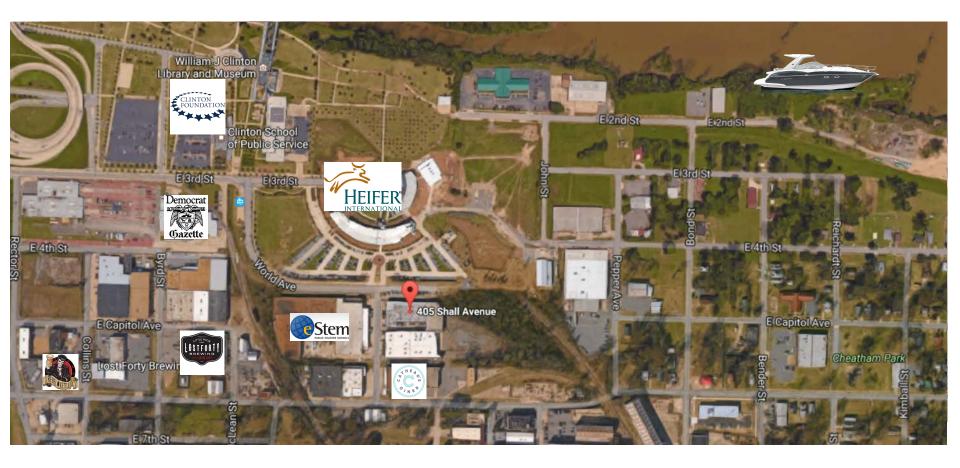

# LITTLE ROCK'S EAST VILLAGE

- One of Little Rock's most sought-after districts.
- Short walking distance to **Cathead's Diner** and brewery restaraunts **Lost Forty** and **Rebel Kettle**.
- Located across from Heifer International's World Headquarters and walking distance to the Clinton Presidential Library.