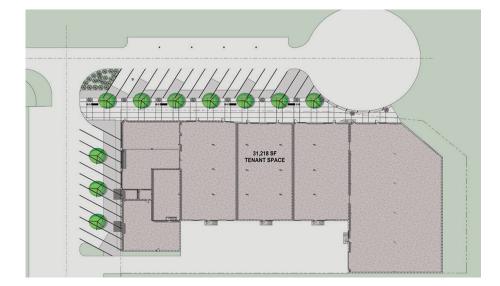

### EAST VILLAGE LITTLE ROCK OPPORTUNITY ZONE DEVELOPMENT OPPORTUNITY 405 SHALL AVENUE

RARE PROPERTY IDEALLY POSITIONED IN THE HEART OF THE DYNAMIC AND REDEVELOPING EAST VILLAGE DISTRICT.

### 1.04 TOTAL ACRES

### **RENTAL RATE:**

Negotiable

TRAFFIC COUNT: Interstate 30

100,000 VPD

Shall Street

7,000 VPD