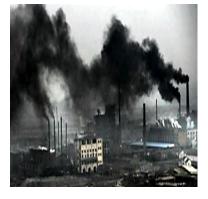

Burning coal produces great amounts of air polluting smoke (Carbon dioxide). Carbon dioxide drifts up. 50% is washed down by rain the rest drifts into the atmosphere were it accumulates. Carbon dioxide lets through sunlight to heat the Earth but prevents some of the heat from being radiated back into space (Global warming). Result Earth's surface is slowly heating up. This heating of the surface temperature has increased dramatically since year 'O'\* (2004). This warming decreases the size of glaciers and polar ice caps. Resulting in rising sea levels and climate change. \*C.G. New Age time management

# Coal produces dirty energy ! Coal is choking us ! Clean Coal is a Fraud !