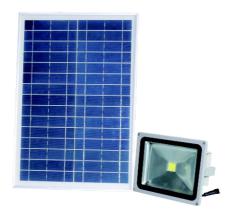

## **Solar LED Flood Lamp (SML8006)**

## **Specifications:**

Solar Panel: Maximum Power 25 Watts

Maximum Power Voltage 18.0 Volts
Cable Length 1.0 meters

Battery: Maximum Voltage 11.1 Volts

Type Lithium Polymer

Maximum Capacity 13AH

**LED Bulb:** Type LED (Cool White)

Power Consumption 8 Watts Constant

Lumens 1080 - 1320 lumens at 120° angle

Life Span approx. 30,000 hours

Others: Operating Temperature -20 degrees C ~ +50 degrees C

Operating Humidity 10% ~ 90%

Store Temperature 40 degrees C ~ +80 degrees C