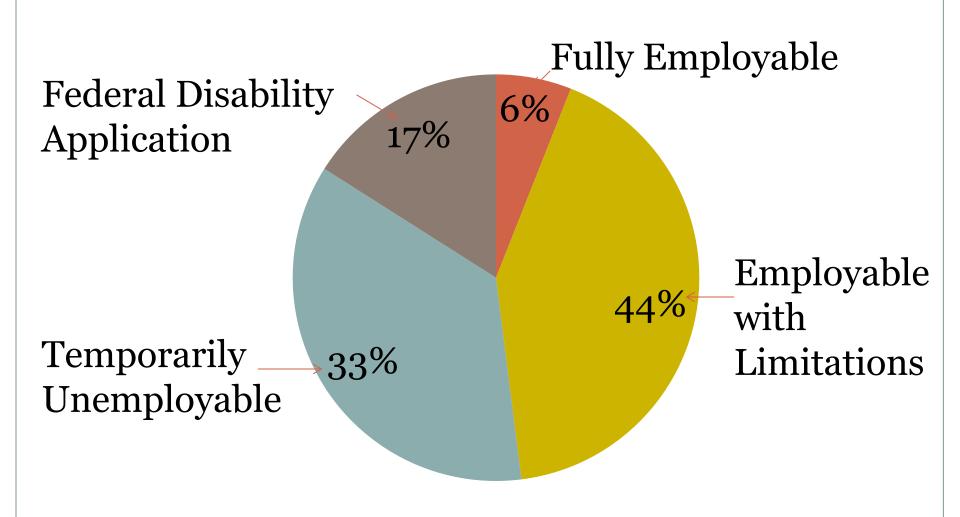

# NYC TRIAGE

Health Claim Independent Medical Assessment Fully Employable

Employable with Accommodations

Temporarily Unemployable

Federal Disability Application for Unemployable

#### Outcomes After Independent Medical Assessment