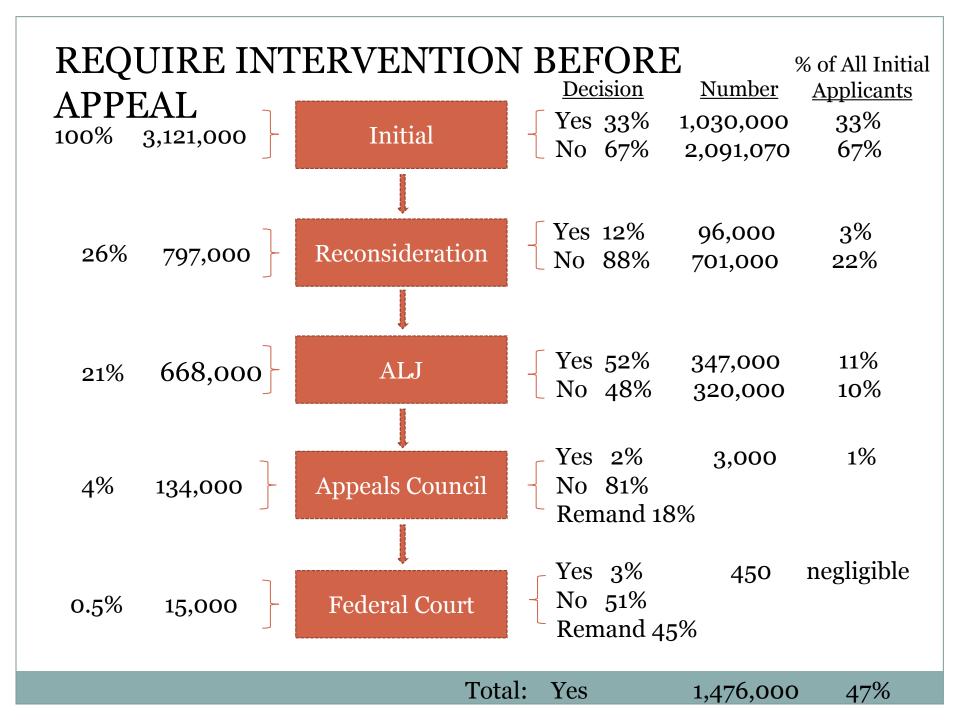

## NEW YORK CITY AND HELPING TANF RECIPIENTS ADOPT A LIFE OF WORK OVER DISABILITY



# USUAL STATE FLOW =



# NYC TRIAGE

Health Claim Independent Medical Assessment Fully Employable

Employable with Accommodations

Temporarily Unemployable

Federal Disability Application for Unemployable

#### Outcomes After Independent Medical Assessment



### **WeCARE** Engagement

- 47,300 independent assessments
- 8,750 wellness plans completed
- 2,420 job placements with 71% retention at 6 months.
- 42% of participants who complete vocational assessments for independent assessment are placed in jobs.
- 4,130 SSI awards