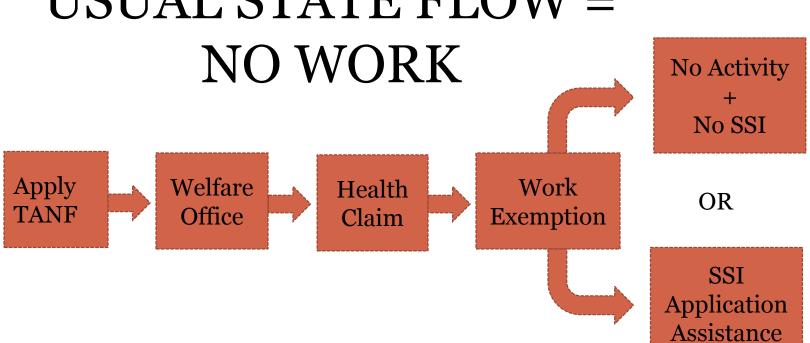

## NEW YORK CITY AND HELPING TANF RECIPIENTS ADOPT A LIFE OF WORK OVER DISABILITY



# USUAL STATE FLOW =



# NYC TRIAGE

Health Claim Independent Medical Assessment Fully Employable

Employable with Accommodations

Temporarily Unemployable

Federal Disability Application for Unemployable

#### Outcomes After Independent Medical Assessment



### **WeCARE** Engagement

- 47,300 independent assessments
- 8,750 wellness plans completed
- 2,420 job placements with 71% retention at 6 months.
- 42% of participants who complete vocational assessments for independent assessment are placed in jobs.
- 4,130 SSI awards