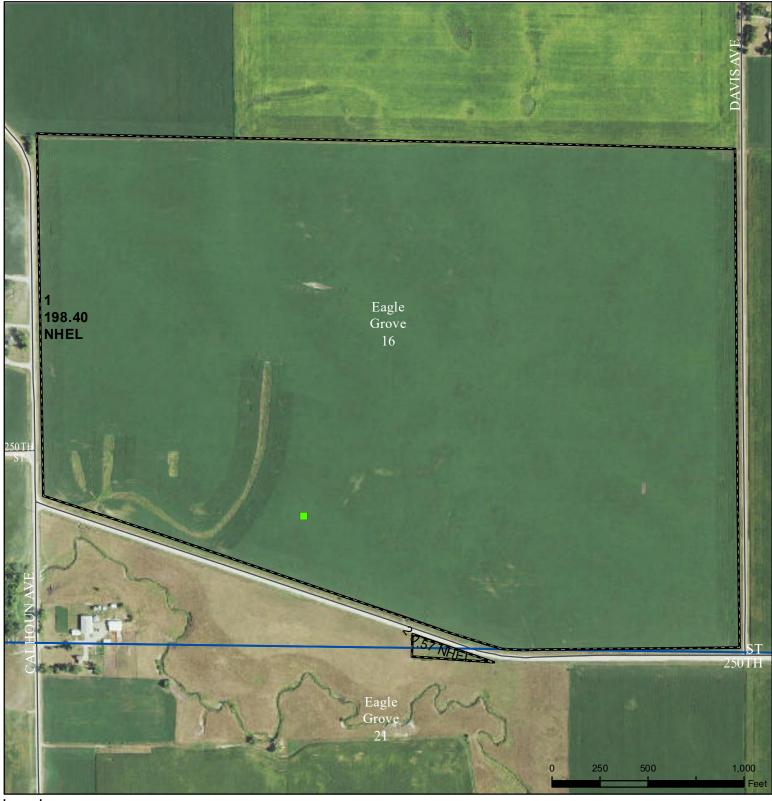

## Wright County, Iowa

Legend

lowa PLSS Non-Cropland CRP Cropland Tract Boundary lowa Roads 2019 Program Year Map Created April 01, 2019

> Farm 6638 Tract **4681**

Wetland Determination Identifiers

Restricted Use

Limited Restrictions

**Exempt from Conservation** 

Compliance Provisions

United States Department of Agriculture (USDA) Farm Service Agency (FSA) maps are for FSA Program administration only. This map does not represent a legal survey or reflect actual ownership; rather it depicts the information provided directly from the producer and/or National Agricultural Imagery Program (NAIP) imagery. The producer accepts the data 'as is' and assumes all risks associated with its use. USDA-FSA assumes no responsibility for actual or consequential damage incurred as a result of any user's reliance on this data outside FSA Programs. Wetland identifiers do not represent the size, shape, or specific determination of the area. Refer to your original determination (CPA-026 and attached maps) for exact boundaries and determinations or contact USDA Natural Resources Conservation Service (NRCS).

Tract Cropland Total: 198.97 acres