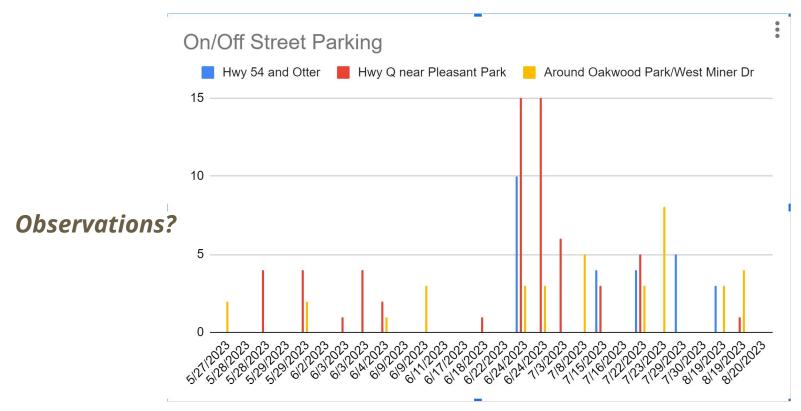

- Otter Drive



**Observation** - There was normally designated parking available - even when on-street or marina parking is used.

#### Designated & On Street Parking - Primarily Paddle Sport

#### Includes Designated

- Marl Lake
- Grandview Park
- Casino Park
- Knight Lake Landing

#### On street

- Whispering Pines Rd
- Casino Park
- Knight Lake Landing

**Observation** - Paddle sports *heavily* use the Chain O'Lakes throughout the boating season.



### Taylor Lake (24)



### **Snug Harbor (10)**



#### Miner Lake (4)



#### Dake Lake (12)



#### Casino Park (9)



### **Grandview Canoe & Kayak (3)**



# Marl Lake (12)



# **Observations - Knight Lake Landing (40)**



### On-Street/Off-Street Parking (slide 1 of 3)



**Observations?** 

### On Street Parking (slide 2 of 3)



### **On-Street Parking (slide 3 of 3)**