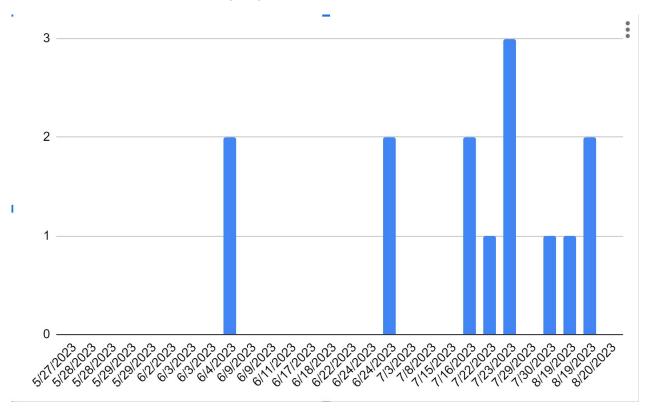

#### Includes Designated

- Marl Lake
- Grandview Park
- Casino Park
- Knight Lake Landing

#### On street

- Whispering Pines Rd
- Casino Park
- Knight Lake Landing

**Observation** - Paddle sports *heavily* use the Chain O'Lakes throughout the boating season.