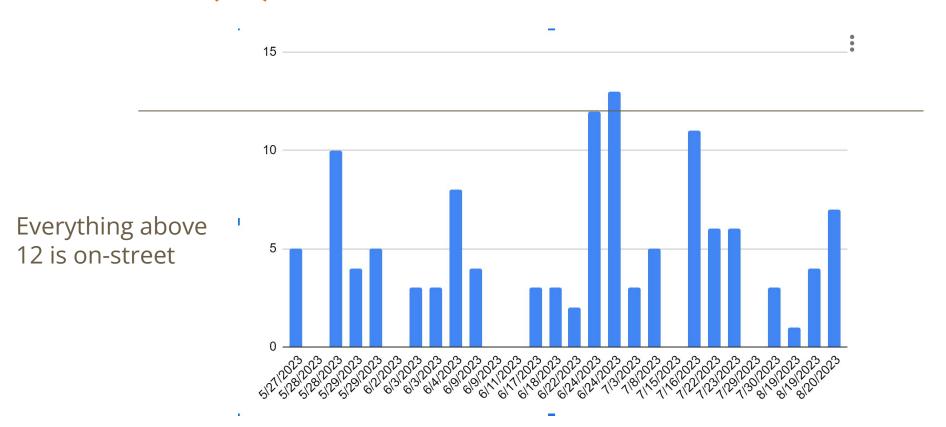

#### **Designated**

- Taylor Lake
- Snug Harbor
- Miner Lake
- Dake Lake

#### Off street and on street

- Becker Marine
- Clearwater Harbor Lot 3
- County Park Ln
- Hwy 54 & Otter
- Hwy Q & Pleasant
- Around Oakwood Pk
- Grandview & Q
- Otter Drive

**Observation** - There was normally designated parking available - even when on-street or marina parking is used.