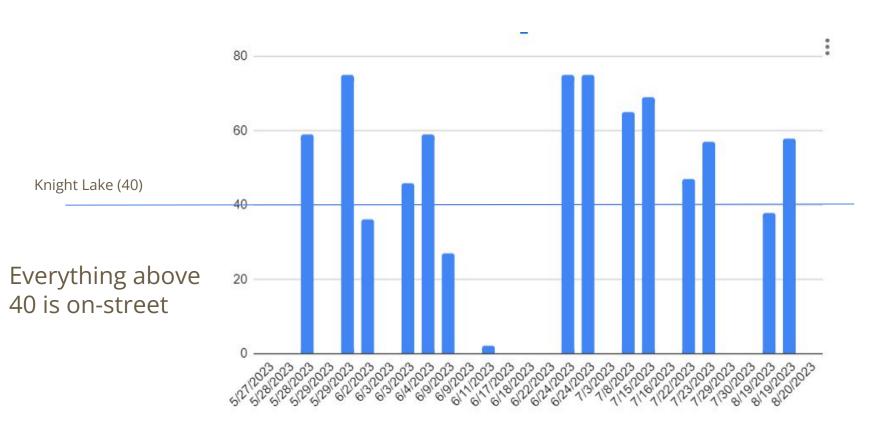

learwater Harbor Lot 3
- County Park Ln
- Hwy 54 & Otter
- Hwy Q & Pleasant
- Around Oakwood Pk
- Grandview & Q
- Otter Drive



**Observation** - There was normally designated parking available - even when on-street or marina parking is used.

#### Designated & On Street Parking - Primarily Paddle Sport

#### Includes Designated

- Marl Lake
- Grandview Park
- Casino Park
- Knight Lake Landing

#### On street

- Whispering Pines Rd
- Casino Park
- Knight Lake Landing

**Observation** - Paddle sports *heavily* use the Chain O'Lakes throughout the boating season.



### Taylor Lake (24)



### **Snug Harbor (10)**



#### Miner Lake (4)



#### Dake Lake (12)



#### Casino Park (9)



### **Grandview Canoe & Kayak (3)**



# Marl Lake (12)



# **Observations - Knight Lake Landing (40)**



### On-Street/Off-Street Parking (slide 1 of 3)



**Observations?** 

### On Street Parking (slide 2 of 3)



### **On-Street Parking (slide 3 of 3)**