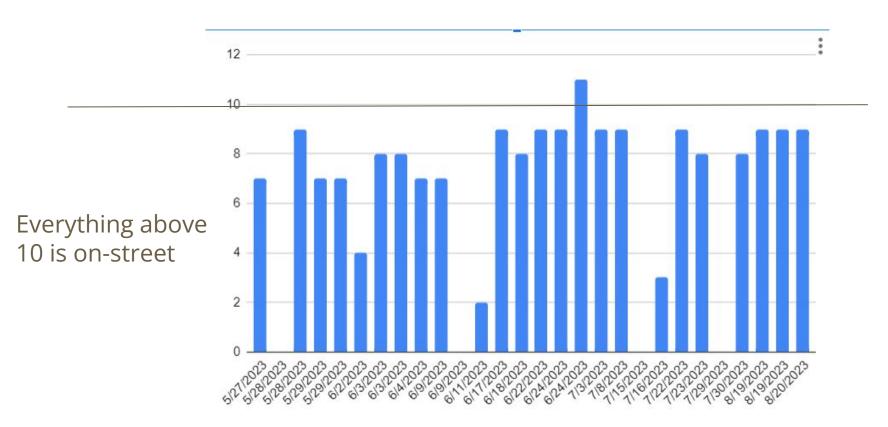

#### **Parking Locations**

- Taylor Lake 24 spots
- Snug Harbor 10 spots
- Casino park 9 spots
- Grandview Canoe/Kayak 3 spots
- Miner Lake 4 spots
- Dake Lake 12 spots
- Marl Lake 12
- Knight Lake 40 spots

### **Grandview Canoe & Kayak (3)**