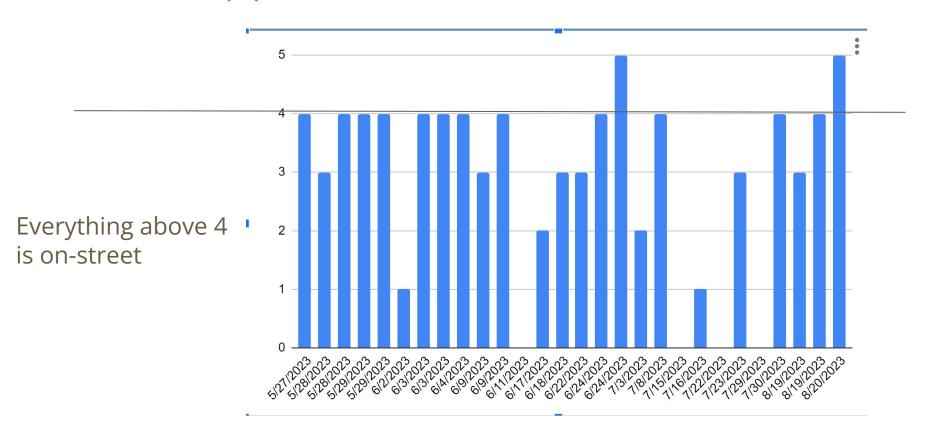

#### **Designated**

- Taylor Lake
- Snug Harbor
- Miner Lake
- Dake Lake

#### Off street and on street

- Becker Marine
- Clearwater Harbor Lot 3
- County Park Ln
- Hwy 54 & Otter
- Hwy Q & Pleasant
- Around Oakwood Pk
- Grandview & Q
- Otter Drive

**Observation** - There was normally designated parking available - even when on-street or marina parking is used.