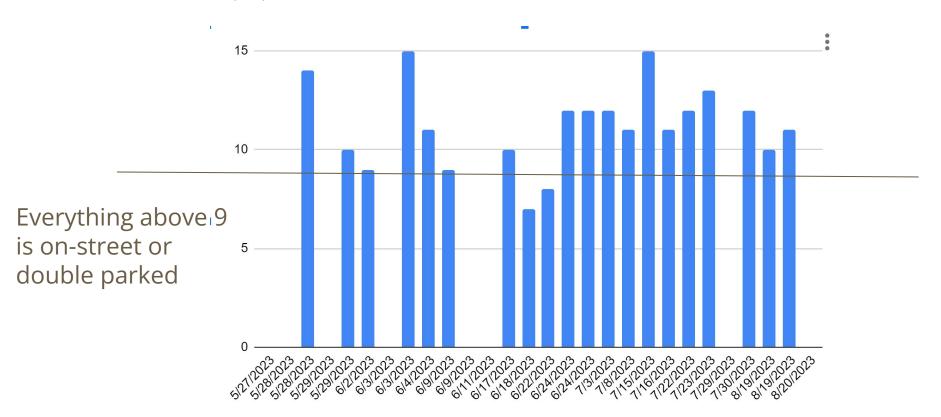

#### Includes Designated

- Marl Lake
- Grandview Park
- Casino Park
- Knight Lake Landing

#### On street

- Whispering Pines Rd
- Casino Park
- Knight Lake Landing

**Observation** - Paddle sports *heavily* use the Chain O'Lakes throughout the boating season.