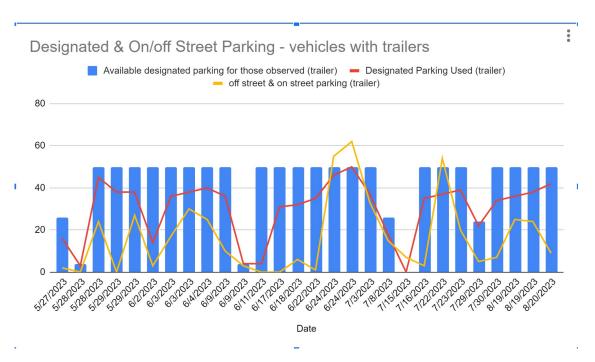

### Designated & On Street Parking - vehicles w/trailers

#### **Includes**

#### **Designated**

- Taylor Lake
- Snug Harbor
- Miner Lake
- Dake Lake

#### Off street and on street

- Becker Marine
- Clearwater Harbor Lot 3
- County Park Ln
- Hwy 54 & Otter
- Hwy Q & Pleasant
- Around Oakwood Pk
- Grandview & Q
- Otter Drive

**Observation** - There was normally designated parking available - even when on-street or marina parking is used.