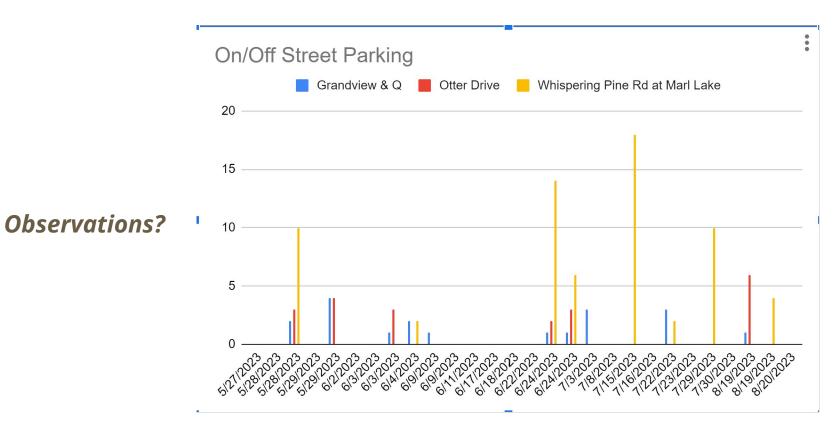

s normally designated parking available - even when on-street or marina parking is used.

#### Designated & On Street Parking - Primarily Paddle Sport

#### Includes Designated

- Marl Lake
- Grandview Park
- Casino Park
- Knight Lake Landing

#### On street

- Whispering Pines Rd
- Casino Park
- Knight Lake Landing

**Observation** - Paddle sports *heavily* use the Chain O'Lakes throughout the boating season.



### Taylor Lake (24)



### **Snug Harbor (10)**



#### Miner Lake (4)



#### Dake Lake (12)



#### Casino Park (9)



### **Grandview Canoe & Kayak (3)**



# Marl Lake (12)



# **Observations - Knight Lake Landing (40)**



### On-Street/Off-Street Parking (slide 1 of 3)



**Observations?** 

### On Street Parking (slide 2 of 3)



### **On-Street Parking (slide 3 of 3)**