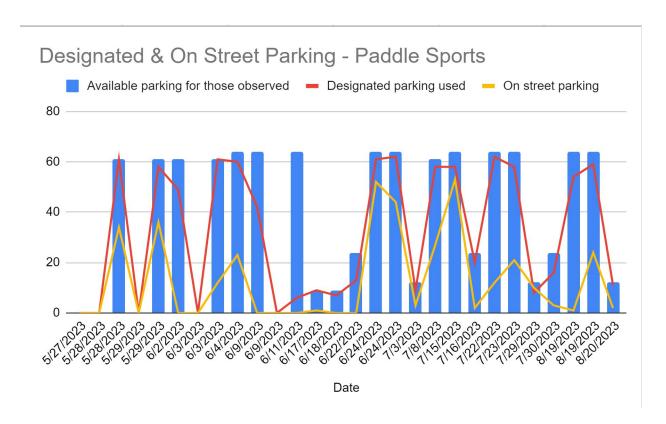

#### Designated & On Street Parking - Primarily Paddle Sport

#### Includes Designated

- Marl Lake
- Grandview Park
- Casino Park
- Knight Lake Landing

#### On street

- Whispering Pines Rd
- Casino Park
- Knight Lake Landing

**Observation** - Paddle sports *heavily* use the Chain O'Lakes throughout the boating season.