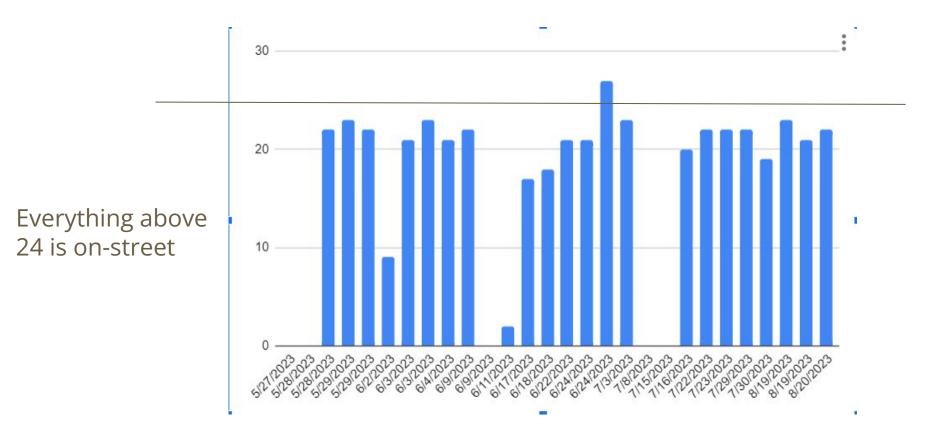

#### **Parking Locations**

- Taylor Lake 24 spots
- Snug Harbor 10 spots
- Casino park 9 spots
- Grandview Canoe/Kayak 3 spots
- Miner Lake 4 spots
- Dake Lake 12 spots
- Marl Lake 12
- Knight Lake 40 spots

#### Dake Lake (12)