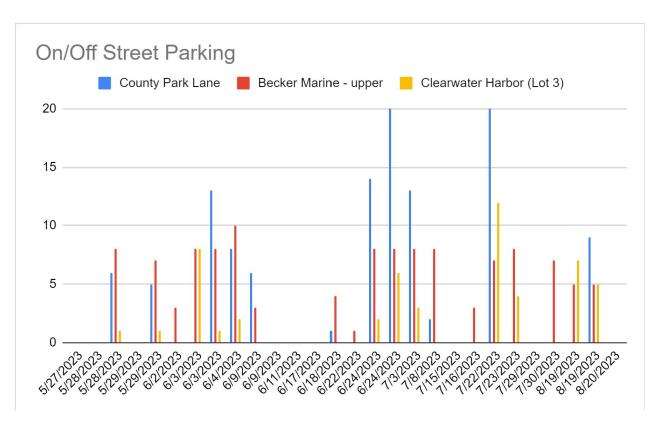

#### Off street and on street

- Becker Marine
- Clearwater Harbor Lot 3
- County Park Ln
- Hwy 54 & Otter
- Hwy Q & Pleasant
- Around Oakwood Pk
- Grandview & Q
- Otter Drive

**Observation** - There was normally designated parking available - even when on-street or marina parking is used.

### On-Street/Off-Street Parking (slide 1 of 3)

**Observations?** 