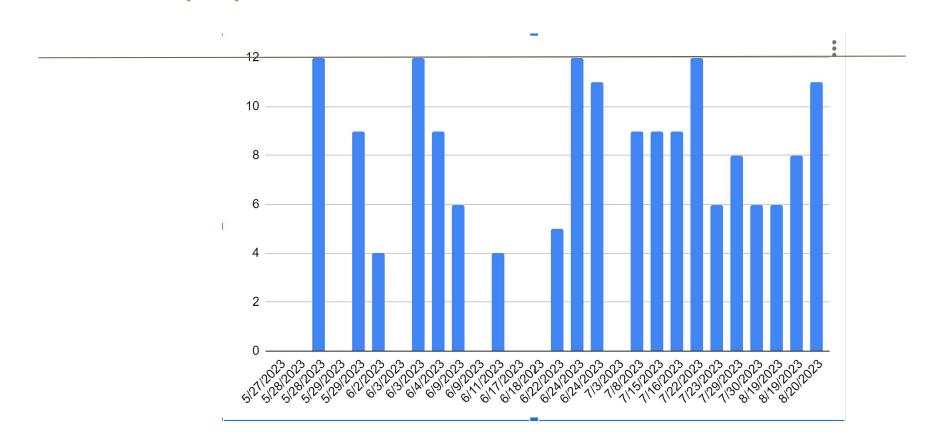

### Off street and on street

- Becker Marine
- Clearwater Harbor Lot 3
- County Park Ln
- Hwy 54 & Otter
- Hwy Q & Pleasant
- Around Oakwood Pk
- Grandview & Q
- Otter Drive



**Observation** - There was normally designated parking available - even when on-street or marina parking is used.

#### Designated & On Street Parking - Primarily Paddle Sport

#### Includes Designated

- Marl Lake
- Grandview Park
- Casino Park
- Knight Lake Landing

#### On street

- Whispering Pines Rd
- Casino Park
- Knight Lake Landing

**Observation** - Paddle sports *heavily* use the Chain O'Lakes throughout the boating season.



### Taylor Lake (24)



### **Snug Harbor (10)**



#### Miner Lake (4)



#### Dake Lake (12)



#### Casino Park (9)



### **Grandview Canoe & Kayak (3)**



# Marl Lake (12)



# **Observations - Knight Lake Landing (40)**



### On-Street/Off-Street Parking (slide 1 of 3)



**Observations?** 

### On Street Parking (slide 2 of 3)



### **On-Street Parking (slide 3 of 3)**