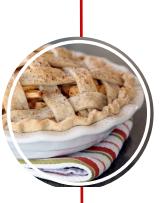

## SPIRAL HONEY HAM

Serves up to 6 people \$130.00 | 1 person \$24.95

**Pairs well with:** Sonoma-Cutrer Chardonnay \$20.76 or King Estate Pinot Noir \$23.95

All meals include house salad with choice of Ranch, Balsamic Vinaigrette, or Blue Cheese Dressing, Dinner Rolls, Garlic Mashed Potatoes, Roasted Mixed Vegetables, and Apple or Berry Pie.