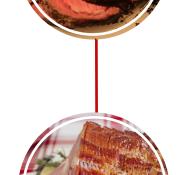

## **CAB PRIME RIB** (served medium-rare)

Serves up to 6 people \$150.00 | 1 person \$28.95

**Pairs well with:** Peju Cabernet \$47.96 or 8 Years in the Desert Red Blend \$42.36