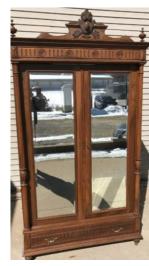

blue wash stand; Carpenter's chest; Small Blue & Green carpenter's chests; Cherry single bed frame; Walnut drop leaf table; Dovetailed blanket box; Primitive wooden wheel barrow; Pair of Queen Anne chairs; Yellow metal utility cart; Clocks: Kitchen clocks - New Haven, Gilbert w/etched front, Waterbury & other w/ etching; Mantle clocks: Walnut German, Elgin & Revere electric