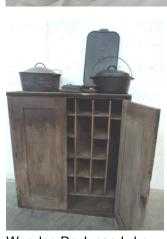

## Saturday-April 6, 2019 - 9:00am

**DELBERT KROTZ INDIAN ARTIFACTS COLLECTION - GRISWOLD - WAGNER WARE IRON COOKWARE - STONEWARE** 

FURNITURE - CLOCKS: Oak 2 door book cabinet w/ splash back mirror; Oak drop front secretary w/curved glass china; Amana Colonies 1 door wardrobe; Walnut mirrored 2 door knock down wardrobe; Walnut drop front secretary china hutch; Burlington oak breakfront kitchen cabinet; Ptd primitive corner china hutch; Small walnut cabinet w/ cubicles; Painted Deacon bench; Round oak table; 2-Walnut dressers w/ race track drawers; Oak buffet w/ claw feet; Oak 2 door cabinet; Walnut Queen Anne buffet; Oak spoon carved commode; Walnut parlor table; Ptd

blue wash stand; Carpenter's chest; Small Blue & Green carpenter's chests; Cherry single bed frame; Walnut drop leaf table; Dovetailed blanket box; Primitive wooden wheel barrow; Pair of Queen Anne chairs; Yellow metal utility cart; Clocks: Kitchen clocks - New Haven, Gilbert w/etched front, Waterbury & other w/ etching; Mantle clocks: Walnut German, Elgin & Revere electric