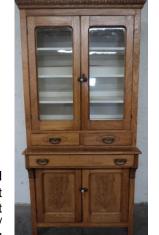

## Saturday-April 6, 2019 - 9:00am

**DELBERT KROTZ INDIAN ARTIFACTS COLLECTION - GRISWOLD - WAGNER WARE IRON COOKWARE - STONEWARE** 

FURNITURE - CLOCKS: Oak 2 door book cabinet w/ splash back mirror; Oak drop front secretary w/curved glass china; Amana Colonies 1 door wardrobe; Walnut mirrored 2 door knock down wardrobe; Walnut drop front secretary china hutch; Burlington oak breakfront kitchen cabinet; Ptd primitive corner china hutch; Small walnut cabinet w/ cubicles; Painted Deacon bench; Round oak table; 2-Walnut dressers w/ race track drawers; Oak buffet w/ claw feet; Oak 2 door cabinet; Walnut Queen Anne buffet; Oak spoon carved commode; Walnut parlor table; Ptd