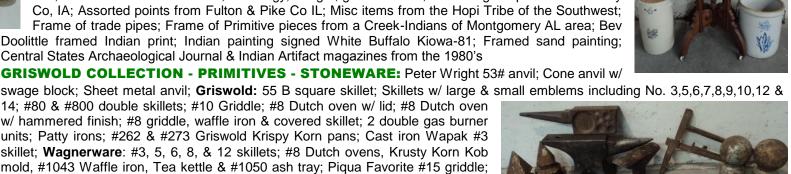

Doolittle framed Indian print; Indian painting signed White Buffalo Kiowa-81; Framed sand painting; Central States Archaeological Journal & Indian Artifact magazines from the 1980's

GRISWOLD COLLECTION - PRIMITIVES - STONEWARE: Peter Wright 53# anvil; Cone anvil w/

14; #80 & #800 double skillets; #10 Griddle; #8 Dutch oven w/ lid; #8 Dutch oven w/ hammered finish; #8 griddle, waffle iron & covered skillet; 2 double gas burner units; Patty irons; #262 & #273 Griswold Krispy Korn pans; Cast iron Wapak #3 skillet; Wagnerware: #3, 5, 6, 8, & 12 skillets; #8 Dutch ovens, Krusty Korn Kob mold, #1043 Waffle iron, Tea kettle & #1050 ash tray; Piqua Favorite #15 griddle;