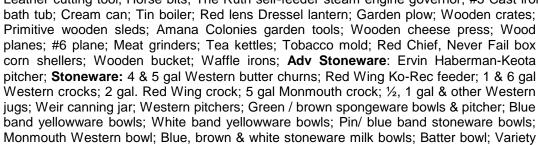

## Saturday-April 6, 2019 - 9:00am

**DELBERT KROTZ INDIAN ARTIFACTS COLLECTION - GRISWOLD - WAGNER WARE IRON COOKWARE - STONEWARE** 

FURNITURE - CLOCKS: Oak 2 door book cabinet w/ splash back mirror; Oak drop front secretary w/curved glass china; Amana Colonies 1 door wardrobe; Walnut mirrored 2 door knock down wardrobe; Walnut drop front secretary china hutch; Burlington oak breakfront kitchen cabinet; Ptd primitive corner china hutch; Small walnut cabinet w/ cubicles; Painted Deacon bench; Round oak table; 2-Walnut dressers w/ race track drawers; Oak buffet w/ claw feet; Oak 2 door cabinet; Walnut Queen Anne buffet; Oak spoon carved commode; Walnut parlor table; Ptd