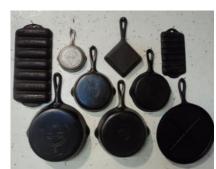

14; #80 & #800 double skillets; #10 Griddle; #8 Dutch oven w/ lid; #8 Dutch oven w/ hammered finish; #8 griddle, waffle iron & covered skillet; 2 double gas burner units; Patty irons; #262 & #273 Griswold Krispy Korn pans; Cast iron Wapak #3 skillet; Wagnerware: #3, 5, 6, 8, & 12 skillets; #8 Dutch ovens, Krusty Korn Kob mold, #1043 Waffle iron, Tea kettle & #1050 ash tray; Piqua Favorite #15 griddle;

Favorite #9 skillet; Divided cornbread skillet; Assorted griddles; Krumkake irons; Horse & Rooster weather vanes; 2 directional weather vanes; Chandler Cedar Rapids pitcher pump; Meal grinder; Sattley cast iron seat; Cast iron fence finials; Tin worker seam crimper; Cast iron kettles; Royce Deluxe boys bike; Corn planter; Meat hooks; Wooden pulleys; Wash tub ringers; Pitch forks; Blow torches; Shovels; Hoes; Buck saws; Cross cut saws; Eveners; Printer's drawer; Draw knives; Forge tools;