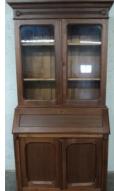

## Saturday-April 6, 2019 - 9:00am

**DELBERT KROTZ INDIAN ARTIFACTS COLLECTION - GRISWOLD - WAGNER WARE IRON COOKWARE - STONEWARE** 

FURNITURE - CLOCKS: Oak 2 door book cabinet w/ splash back mirror; Oak drop front secretary w/curved glass china; Amana Colonies 1 door wardrobe; Walnut mirrored 2 door knock down wardrobe; Walnut drop front secretary china hutch; Burlington oak breakfront kitchen cabinet; Ptd primitive corner china hutch; Small walnut cabinet w/ cubicles; Painted Deacon bench; Round oak table; 2-Walnut dressers w/ race track drawers; Oak buffet w/ claw feet; Oak 2 door cabinet; Walnut Queen Anne buffet; Oak spoon carved commode; Walnut parlor table; Ptd