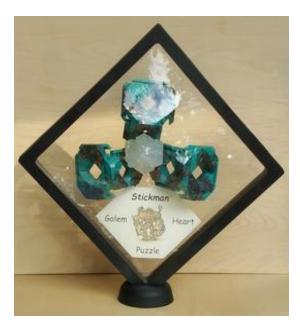

## Stickman Golem Heart Puzzle

DESCRIPTION: This 7-piece interlocking puzzle is not for the faint of heart. It can be extremely challenging to solve, (8 out of 10 in difficulty), and requires a minimum of at least 23 steps to fully assemble. The puzzle measures 2" (5 cm) cubed, and is constructed from Fossilite ® (a proprietarily crushed rock & cast resin

Puzzles come unassembled (as seen) in this transparent frame, which can later be used with its stand to display the puzzle in its fully solved position.

Lewis Evans, (master-puzzlecaster to the British Isles) was commissioned to produce these unique Stickman designs, and proceeds from his specialty versions go directly to his artistic efforts **ORDERING:** The costs for various puzzle versions are listed below. Payment can be made to my Paypal account, under the email address <a href="Stickmanbox@att.net">Stickmanbox@att.net</a>. When purchasing, please select the version cost and add appropriate shipping amounts below. Make mention of the version you are buying in checkout notation. (A formal Paypal invoice can also be requested, if easier).