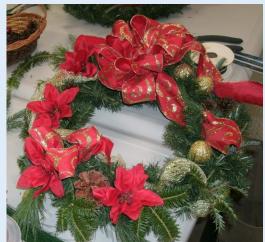

#### **PHOTOS**

Some of our wonderful
Seniors making beautiful
holiday wreaths with
Mary K Florist.