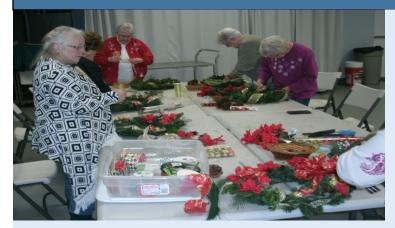

#### **PHOTOS**

Some of our wonderful
Seniors making beautiful
holiday wreaths with
Mary K Florist.