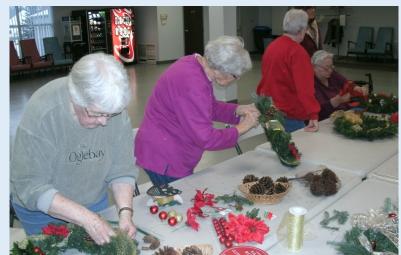

#### **PHOTOS**

Some of our wonderful
Seniors making beautiful
holiday wreaths with
Mary K Florist.